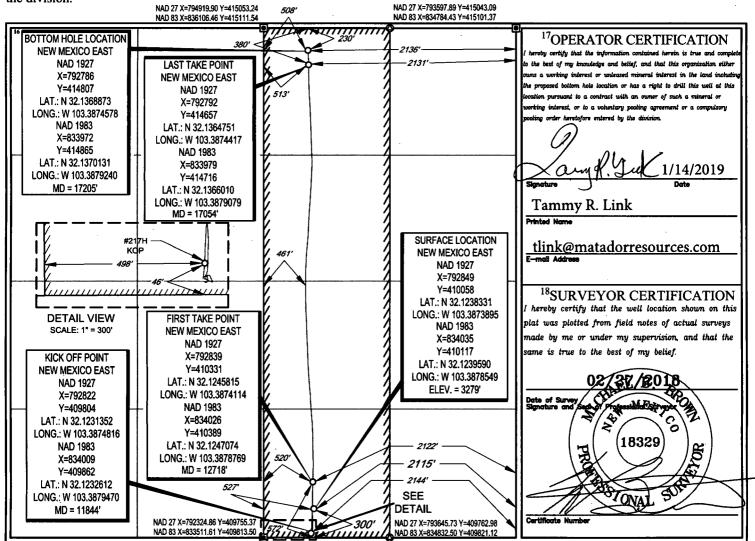

| FORM C-10<br>Revised August 1, 201<br>Submit one copy to appropriat | State of New Mexico<br>Energy, Minerals & Natural Resources<br>Department<br>OIL CONSERVATION DIVISION<br>1220 South St. Francis Dr.<br>Sante Fe, NM 87505<br>JAN 24 2019<br>1220 South St. Francis Dr.<br>Sante Fe, NM 87505<br>JAN 24 2019<br>17090<br>Pool Name |                                     |                                 |                            |                      |                                                           | such Dr., Hobbs, NM 88240<br>5) 393-6161 Fax: (575) 393-0720<br>St., Artesia, NM 88210 |                          |                                                                                                                      |  |
|---------------------------------------------------------------------|--------------------------------------------------------------------------------------------------------------------------------------------------------------------------------------------------------------------------------------------------------------------|-------------------------------------|---------------------------------|----------------------------|----------------------|-----------------------------------------------------------|----------------------------------------------------------------------------------------|--------------------------|----------------------------------------------------------------------------------------------------------------------|--|
| District Office                                                     | Depart<br>NSFRVA                                                                                                                                                                                                                                                   | OIL CONSER                          |                                 |                            |                      | Phone: (575) 748-1283 Fax: (575) 748-9720<br>District III |                                                                                        |                          |                                                                                                                      |  |
| AMENDED REPORT                                                      | NED                                                                                                                                                                                                                                                                | JAN 2 4 2013                        | Francis Dr.<br>M 87505          | 20 South St<br>Sante Fe, N | 12                   |                                                           | 34-6170<br>f 87505<br>76-3462                                                          | 8 Fax: (505) 33          | 1000 Rio Brazos Road<br>Phone: (505) 334-617<br><u>District IV</u><br>1220 S. St. Francis Dr<br>Phone: (505) 476-346 |  |
|                                                                     | LAT                                                                                                                                                                                                                                                                | ATION PLA                           | EAGE DEDICA                     | NAND ACR                   | CATIO                | VELL LO                                                   | <u> </u>                                                                               |                          |                                                                                                                      |  |
|                                                                     | Dogie Draw;                                                                                                                                                                                                                                                        |                                     | <sup>2</sup> Pool Code<br>17980 |                            |                      | <sup>1</sup> API Number<br>30-025-44547                   |                                                                                        |                          |                                                                                                                      |  |
| <sup>6</sup> Well Number<br>#217H                                   |                                                                                                                                                                                                                                                                    |                                     |                                 |                            |                      |                                                           | <sup>4</sup> Property Code<br>320549                                                   |                          |                                                                                                                      |  |
| <sup>9</sup> Elevation<br>3279'                                     |                                                                                                                                                                                                                                                                    | <sup>8</sup> Operator N<br>R PRODUC | -                               |                            |                      | <sup>7</sup> OGRID No.<br>228937                          |                                                                                        |                          |                                                                                                                      |  |
|                                                                     |                                                                                                                                                                                                                                                                    |                                     | ocation                         | <sup>10</sup> Surface Lo   |                      |                                                           |                                                                                        |                          |                                                                                                                      |  |
| East/West line County EAST LEA                                      |                                                                                                                                                                                                                                                                    | Feet from the <b>2115'</b>          | North/South line<br>SOUTH       | Feet from the <b>300'</b>  | Lot Idn<br>—         | Range<br>35–E                                             | Township<br>25–S                                                                       | Section<br>17            | UL or lot no.                                                                                                        |  |
|                                                                     |                                                                                                                                                                                                                                                                    |                                     |                                 |                            |                      |                                                           |                                                                                        |                          |                                                                                                                      |  |
| East/West line County EAST LEA                                      |                                                                                                                                                                                                                                                                    | Feet from the 2136'                 | North/South line                | Feet from the 230'         | Lot Idn              | Range<br>35–E                                             | Township<br>25–S                                                                       | Section<br>17            | UL or lot no.<br>B                                                                                                   |  |
|                                                                     |                                                                                                                                                                                                                                                                    |                                     | <b>!</b>                        | r No.                      | e <sup>15</sup> Orde | onsolidation Co                                           | Infill <sup>14</sup> Co                                                                | <sup>13</sup> Joint or 1 | <sup>12</sup> Dedicated Acres<br>160                                                                                 |  |