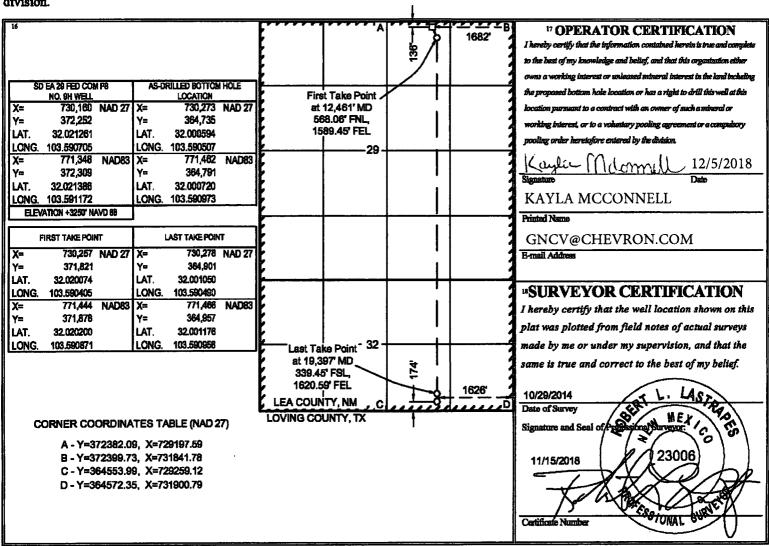

## State of New Mexico Energy, Minerals & Natural Resources Department OIL CONSERVATION DIVISION 1220 South St. Francis Dr. Santa Fe, NM 87505

Form C-102
Revised August 1, 2011
Submit one copy to appropriate
District Office

■ AMENDED REPORT

## WELL LOCATION AND ACREAGE DEDICATION PLAT

| <sup>1</sup> API Numbe     | <sup>1</sup> API Number    |                 | <sup>3</sup> Pool Name       | ·                      |  |
|----------------------------|----------------------------|-----------------|------------------------------|------------------------|--|
| 30-025-43268               |                            | 98097           | SANDERS TANK; UPPER WOLFCAMP |                        |  |
| <sup>4</sup> Property Code |                            | <sup>5</sup> Pr | <sup>6</sup> Well Number     |                        |  |
| 316250                     | SD EA 29 FED COM P8        |                 |                              | 9 <b>H</b>             |  |
| OGRID No.                  | <sup>B</sup> Operator Name |                 |                              | <sup>9</sup> Elevation |  |
| 4323                       | CHEVRON U.S.A. INC. 3250'  |                 |                              |                        |  |

<sup>10</sup> Surface Location

| UL or lot no.                                                            | Section | Township | Range             | Lot Idn | Feet from the | North/South line | Feet from the | East/West line | County |
|--------------------------------------------------------------------------|---------|----------|-------------------|---------|---------------|------------------|---------------|----------------|--------|
| В                                                                        | 29      | 26 SOUTH | 33 EAST, N.M.P.M. |         | 136'          | NORTH            | 1682'         | EAST           | LEA    |
| <sup>11</sup> Bottom Hole Location If Different From Surface             |         |          |                   |         |               |                  |               |                |        |
| UL or lot no.                                                            | Section | Township | Range             | Lot Idn | Feet from the | North/South line | Feet from the | East/West line | County |
| 2                                                                        | 32      | 26 SOUTH | 33 EAST, N.M.P.M. |         | 174'          | SOUTH            | 1626'         | EAST           | LEA    |
| 12 Dedicated Acres 13 Joint or Infill 14 Consolidation Code 15 Order No. |         |          |                   |         |               |                  |               |                |        |