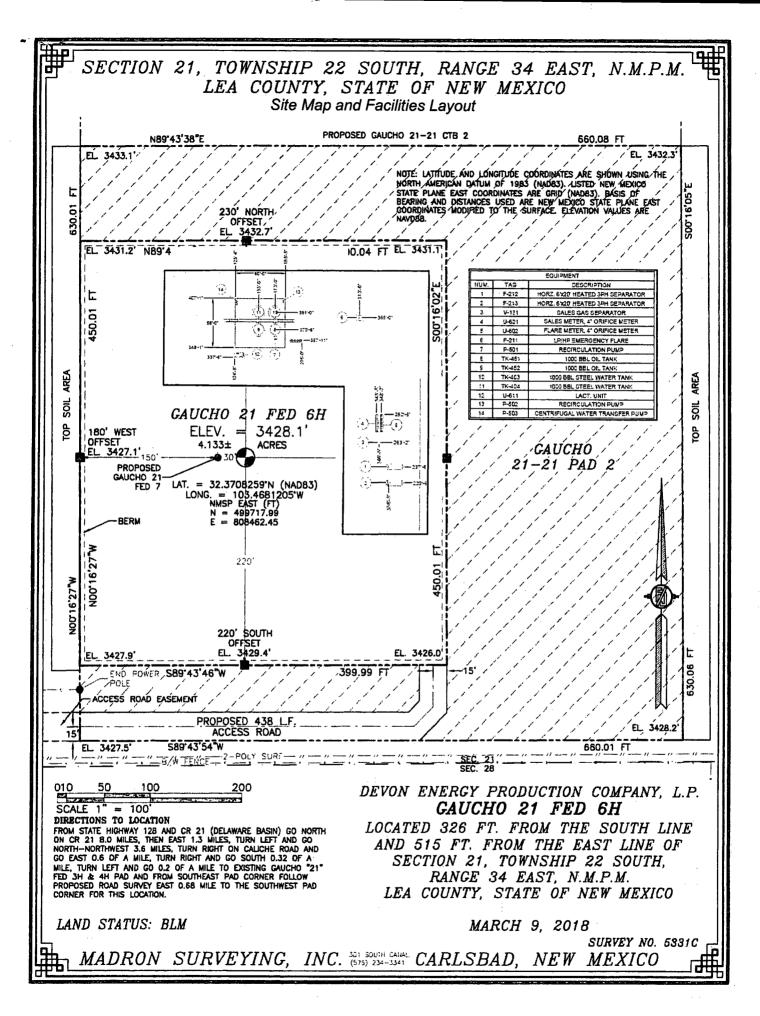

Do not use this form for proposals to drill or to re-enter an 1000 DS

| abandoned we                                                                                                                                                                                                                                                                                                                             | 6. Tribulan, Allottee or Tribe Name                                               |                                    |             |                                                                     |                          |                      |
|------------------------------------------------------------------------------------------------------------------------------------------------------------------------------------------------------------------------------------------------------------------------------------------------------------------------------------------|-----------------------------------------------------------------------------------|------------------------------------|-------------|---------------------------------------------------------------------|--------------------------|----------------------|
| SUBMIT IN                                                                                                                                                                                                                                                                                                                                | uctions on page 2                                                                 | 0 -                                | 3BS         | 1 -                                                                 | ement, Name and/or No.   |                      |
| 1. Type of Well                                                                                                                                                                                                                                                                                                                          |                                                                                   | <del> J/</del>                     | \N 16       | 8 Well Name and No                                                  |                          |                      |
| Oil Well Gas Well Oth  2. Name of Operator                                                                                                                                                                                                                                                                                               | RAVIS PHIBBS                                                                      | 170                                | ECE         | GAUCHO 21 FED                                                       |                          |                      |
| DEVON ENERGY PRODUCT                                                                                                                                                                                                                                                                                                                     | 6@dvn.com                                                                         | 16                                 |             | 30-025-44178-0                                                      | 0-X1                     |                      |
| 3a. Address<br>333 WEST SHERIDAN AVEN<br>OKLAHOMA CITY, OK 7310                                                                                                                                                                                                                                                                          | 3b. Phone No. (include a<br>Ph: 865-804-3856                                      | rea code)                          |             | 10. Field and Pool or Exploratory Area WC025G06S223421L-BONE SPRING |                          |                      |
| 4. Location of Well (Footage, Sec., 7                                                                                                                                                                                                                                                                                                    |                                                                                   | ···                                |             | 11. County or Parish, State                                         |                          |                      |
| Sec 21 T22S R34E 175FSL 1<br>32.370411 N Lat, 103.467056                                                                                                                                                                                                                                                                                 |                                                                                   |                                    |             | LEA COUNTY,                                                         | NM                       |                      |
| 12. CHECK THE AI                                                                                                                                                                                                                                                                                                                         | PPROPRIATE BOX(ES) T                                                              | O INDICATE NAT                     | URE OF      | NOTICE                                                              | , REPORT, OR OTH         | IER DATA             |
| TYPE OF SUBMISSION                                                                                                                                                                                                                                                                                                                       | TYPE OF ACTION                                                                    |                                    |             |                                                                     |                          |                      |
| Notice of Intent                                                                                                                                                                                                                                                                                                                         | ☐ Acidize                                                                         | e Deepen Production                |             | tion (Start/Resume)                                                 | ☐ Water Shut-Off         |                      |
|                                                                                                                                                                                                                                                                                                                                          | ☐ Alter Casing                                                                    | ☐ Hydraulic Fra                    | cturing     | ng Reclamation                                                      |                          | ■ Well Integrity     |
| ☐ Subsequent Report                                                                                                                                                                                                                                                                                                                      | □ Casing Repair                                                                   | New Construc                       | tion        | ☐ Recomplete                                                        |                          | □ Other              |
| ☐ Final Abandonment Notice                                                                                                                                                                                                                                                                                                               | ☐ Change Plans                                                                    | Plug and Abar                      | ndon        | □ Temporarily Abandon                                               |                          |                      |
|                                                                                                                                                                                                                                                                                                                                          | ☐ Convert to Injection                                                            | ☐ Convert to Injection ☐ Plug Back |             | ☐ Water Disposal                                                    |                          |                      |
| determined that the site is ready for for This is a duplicate of WIS # 00  Devon respectfully requests a pad.  These facilities will be in Section Please see attached plats.  Construction will start as soon                                                                                                                           | 0950-06795. Resubmittal to pproval to construct battery on 21, Township 22S - Rar | / facilities on the exis           | ting Gaud   |                                                                     | əll                      |                      |
| NS AB 12-17-                                                                                                                                                                                                                                                                                                                             | 18 NZE                                                                            | Existing                           | 6           | 1'5                                                                 |                          |                      |
| 14. I hereby certify that the foregoing is true and correct.  Electronic Submission #447349 verified by the BLM Well Information System  For DEVON ENERGY PRODUCTION COMPAN, sent to the Hobbs  Committed to AFMSS for processing by PRISCILLA PEREZ on 12/12/2018 (19PP0591SE)  Name (Printed/Typed) TRAVIS PHIBBS  Title FIELD LANDMAN |                                                                                   |                                    |             |                                                                     |                          |                      |
| Signature (Electronic S                                                                                                                                                                                                                                                                                                                  | Submission)                                                                       | Date                               | 12/12/201   | 8                                                                   |                          |                      |
|                                                                                                                                                                                                                                                                                                                                          |                                                                                   | R FEDERAL OR S                     |             |                                                                     | SE                       |                      |
| Approved By James                                                                                                                                                                                                                                                                                                                        | a. amo                                                                            | Title                              | SAL         | 47                                                                  |                          | 12-12-18<br>Date     |
| Conditions of approval, if any, are attache certify that the applicant holds legal or equivalent would entitle the applicant to conditions.                                                                                                                                                                                              |                                                                                   | CFO                                | )           |                                                                     |                          |                      |
| Title 18 U.S.C. Section 1001 and Title 43                                                                                                                                                                                                                                                                                                | U.S.C. Section 1212, make it a cr                                                 | rime for any person knowi          | ngly and wi | llfully to m                                                        | ake to any department or | agency of the United |