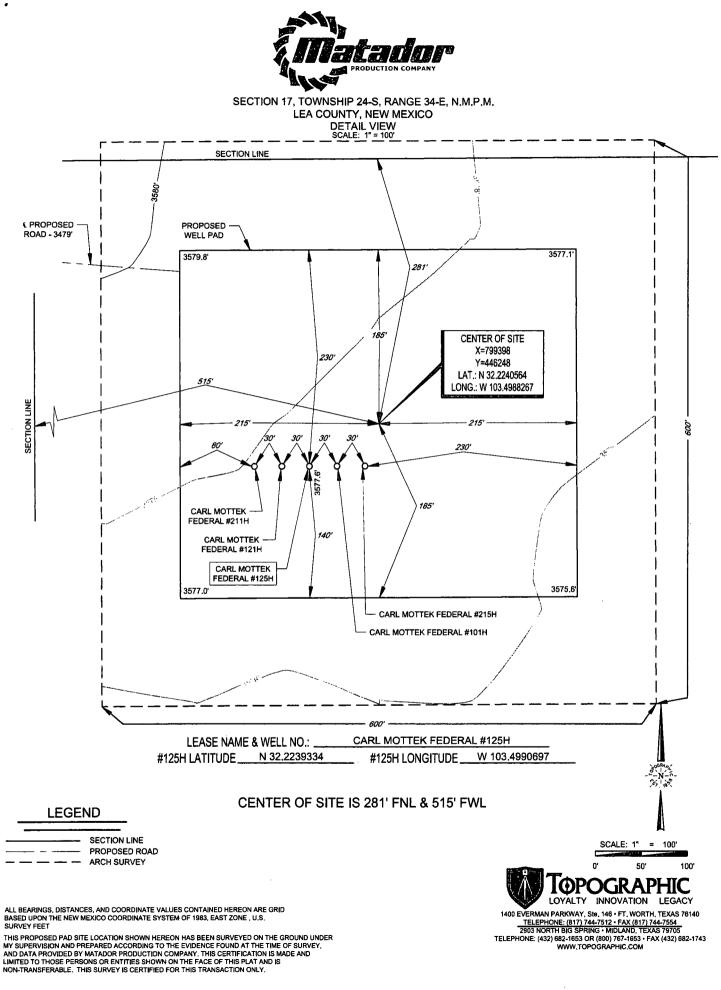

ALL BEARINGS, DISTANCES, AND COORDINATE VALUES CONTAINED HEREON ARE GRID BASED UPON THE NEW MEXICO COORDINATE SYSTEM OF 1983, EAST ZONE , U.S. SURVEY FEET

LOYALTY INNOVATION LEGACY 1400 EVERMAN PARKWAY, Ste. 146 • FT. WORTH, TEXAS 76140 TELEPHONE: (817) 744-7512 • FAX (817) 744-7554 2903 NORTH BIG SPRING • MIDLAND, TEXAS 78705 TELEPHONE: (432) 682-1653 OR (800) 767-1653 • FAX (432) 682-1743 WWW.TOPOGRAPHIC.COM