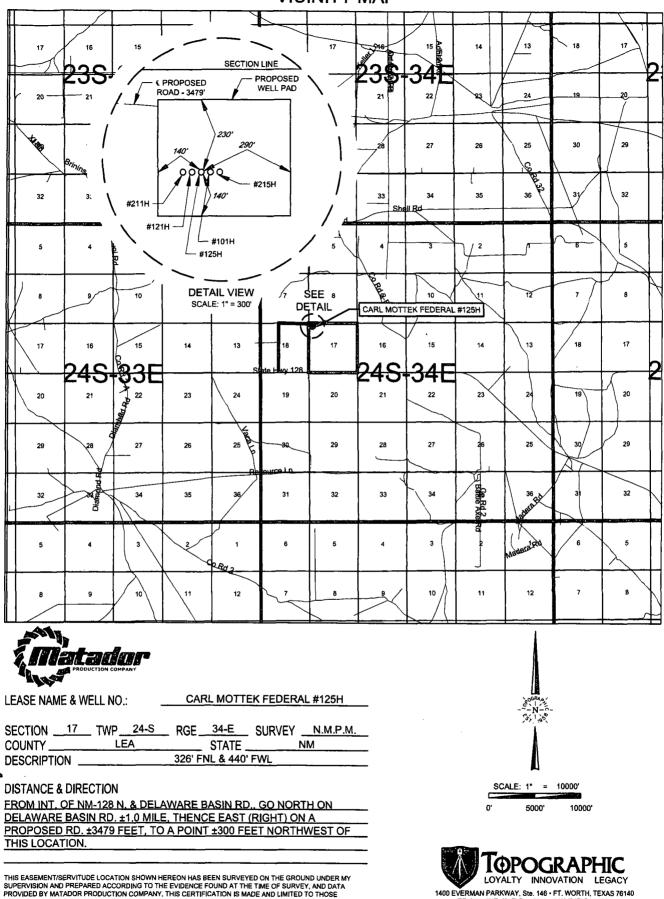

## VICINITY MAP

THIS EASEMENT/SERVITUDE LOCATION SHOWN HEREON HAS BEEN SURVEYED ON THE GROUND UNDER MY SUPERVISION AND PREPARED ACCORDING TO THE EVIDENCE FOUND AT THE TIME OF SURVEY, AND DATA PROVIDED BY MATADOR PRODUCTION COMPANY. THIS CERTIFICATION IS MADE AND LIMITED TO THOSE PERSONS OR ENTITIES SHOWN ON THE FACE OF THIS PLAT AND IS NON-TRANSFERABLE. THIS SURVEY IS CERTIFIED FOR THIS TRANSACTION ONLY.

ALL BEARINGS, DISTANCES, AND COORDINATE VALUES CONTAINED HEREON ARE GRID BASED UPON THE NEW MEXICO COORDINATE SYSTEM OF 1983, EAST ZONE , U.S. SURVEY FEET

TELEPHONE: (817) 744-7512 • FAX (817) 744-7554 2903 NORTH BIG SPRING • MIDLAND, TEXAS 79705 TELEPHONE: (432) 682-1653 OR (800) 767-1653 • FAX (432) 682-1743 WWW.TOPOGRAPHIC.COM