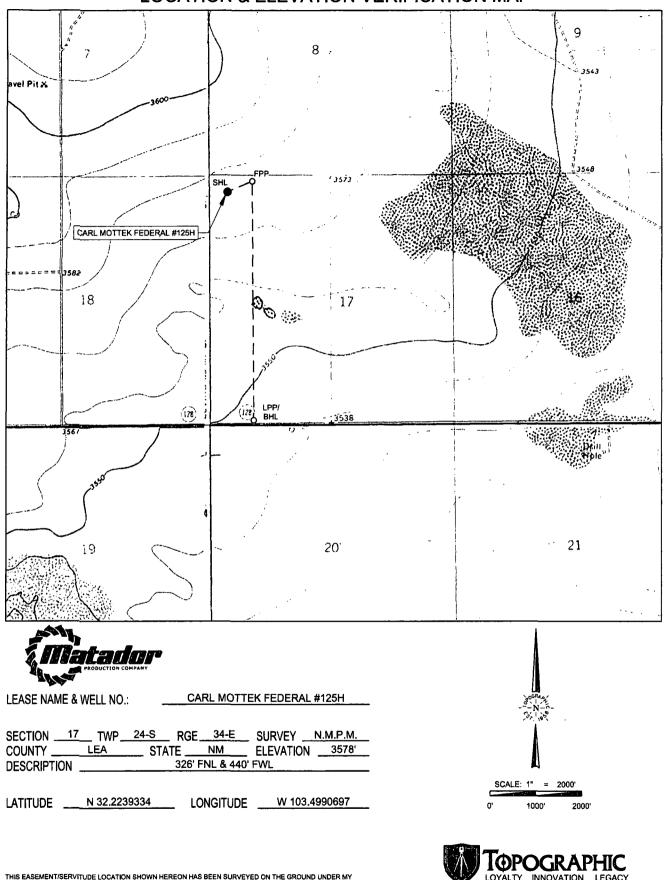

## LOCATION & ELEVATION VERIFICATION MAP

THIS BASEMENTISERVITUDE LOCATION SHOWN HEREON HAS BEEN SURVEYED ON THE GROUND UNDER MY SUPERVISION AND REPARED ACCORDING TO THE EVIDENCE FOUND AT THE TIME OF SURVEY, AND DATA PROVIDED BY MATADOR PRODUCTION COMPANY. THIS CERTIFICATION IS MADE AND LIMITED TO THOSE PERSONS OR ENTITIES SHOWN ON THE FACE OF THIS PLAT AND IS NON-TRANSFERABLE. THIS SURVEY IS CERTIFIED FOR THIS TRANSACTION ONLY.

ALL BEARINGS, DISTANCES, AND COORDINATE VALUES CONTAINED HEREON ARE GRID BASED UPON THE NEW MEXICO COORDINATE SYSTEM OF 1983, EAST ZONE , U.S. SURVEY FEET

LOYALTY INNOVATION LEGACY 1400 EVERMAN PARKWAY, Ste. 146 • FT. WORTH, TEXAS 76140 TELEPHONE: (817) 744-7512 • FAX (817) 744-7554 2903 NORTH BIG SPRING • MIDLAND, TEXAS 78705 TELEPHONE: (432) 682-1653 OR (800) 767-1653 • FAX (432) 682-1743 WWW.TOPOGRAPHIC.COM