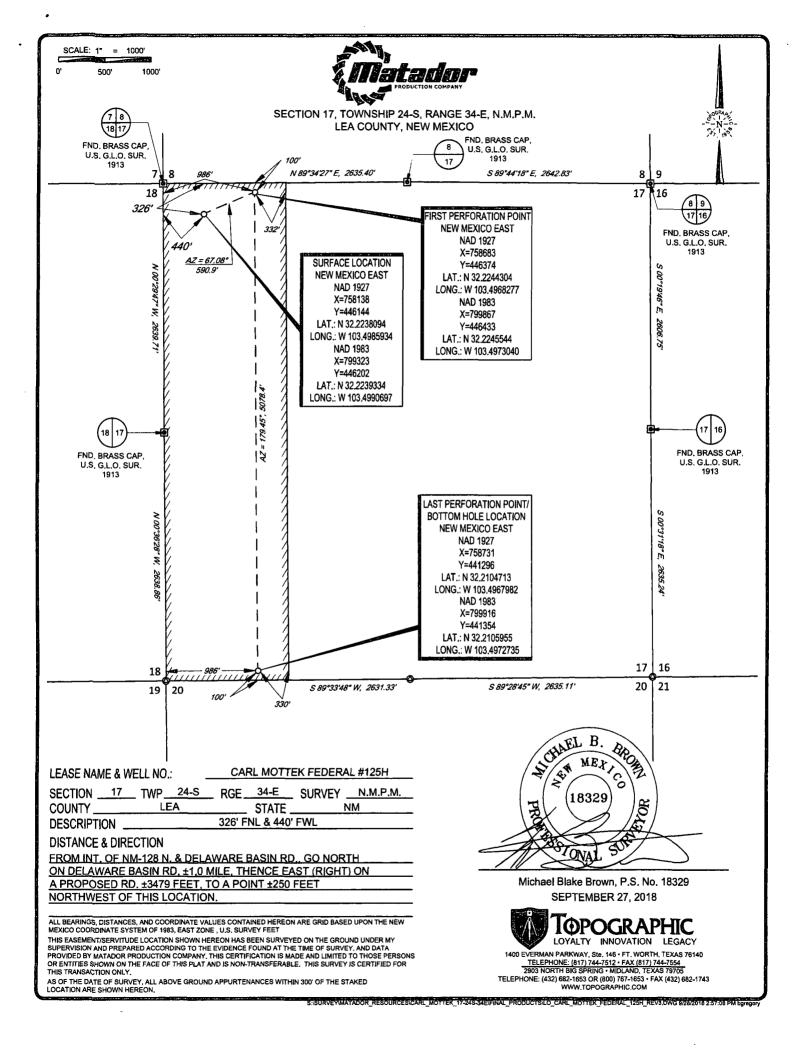

ALL BEARINGS, DISTANCES, AND COORDINATE VALUES CONTAINED HEREON ARE GRID BASED UPON THE NEW MEXICO COORDINATE SYSTEM OF 1983, EAST ZONE , U.S. SURVEY FEET

LOYALTY INNOVATION LEGACY 1400 EVERMAN PARKWAY, Ste. 146 • FT. WORTH, TEXAS 76140 TELEPHONE: (817) 744-7512 • FAX (817) 744-7554 2903 NORTH BIG SPRING • MIDLAND, TEXAS 78705 TELEPHONE: (432) 682-1653 OR (800) 767-1653 • FAX (432) 682-1743 WWW.TOPOGRAPHIC.COM