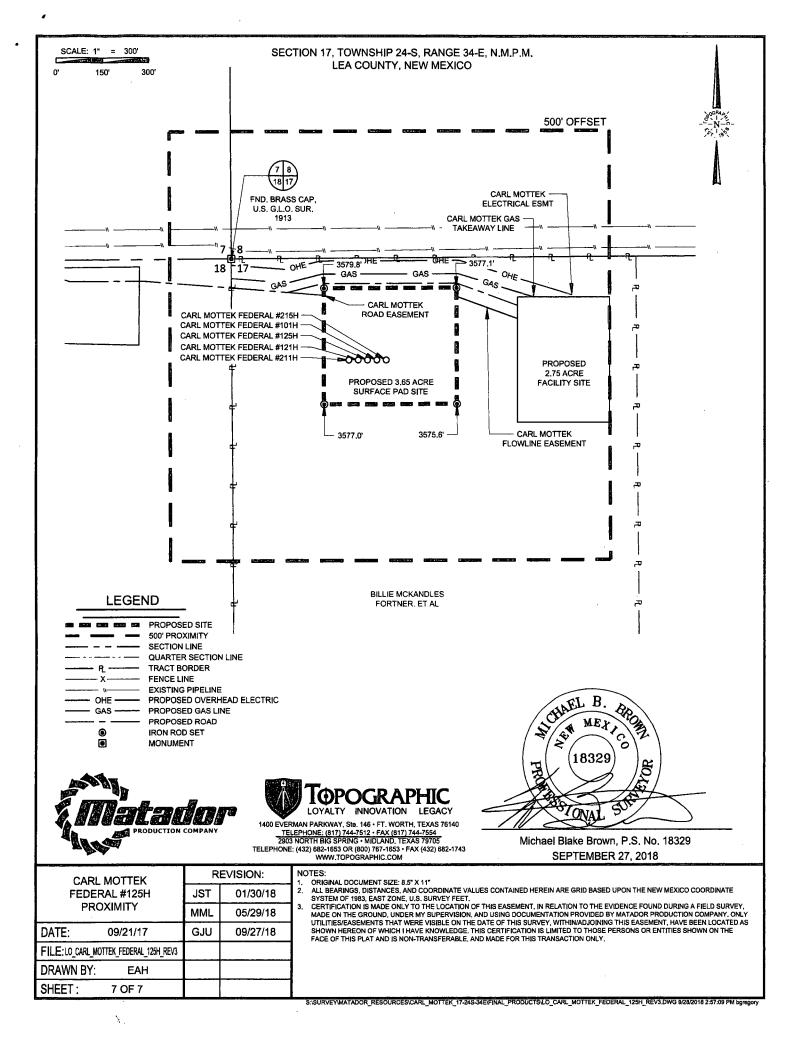

## LOCATION & ELEVATION VERIFICATION MAP

THIS BASEMENTISERVITUDE LOCATION SHOWN HEREON HAS BEEN SURVEYED ON THE GROUND UNDER MY SUPERVISION AND REPARED ACCORDING TO THE EVIDENCE FOUND AT THE TIME OF SURVEY, AND DATA PROVIDED BY MATADOR PRODUCTION COMPANY. THIS CERTIFICATION IS MADE AND LIMITED TO THOSE PERSONS OR ENTITIES SHOWN ON THE FACE OF THIS PLAT AND IS NON-TRANSFERABLE. THIS SURVEY IS CERTIFIED FOR THIS TRANSACTION ONLY.

ALL BEARINGS, DISTANCES, AND COORDINATE VALUES CONTAINED HEREON ARE GRID BASED UPON THE NEW MEXICO COORDINATE SYSTEM OF 1983, EAST ZONE , U.S. SURVEY FEET

LOYALTY INNOVATION LEGACY 1400 EVERMAN PARKWAY, Ste. 146 • FT. WORTH, TEXAS 76140 TELEPHONE: (817) 744-7512 • FAX (817) 744-7554 2903 NORTH BIG SPRING • MIDLAND, TEXAS 78705 TELEPHONE: (432) 682-1653 OR (800) 767-1653 • FAX (432) 682-1743 WWW.TOPOGRAPHIC.COM