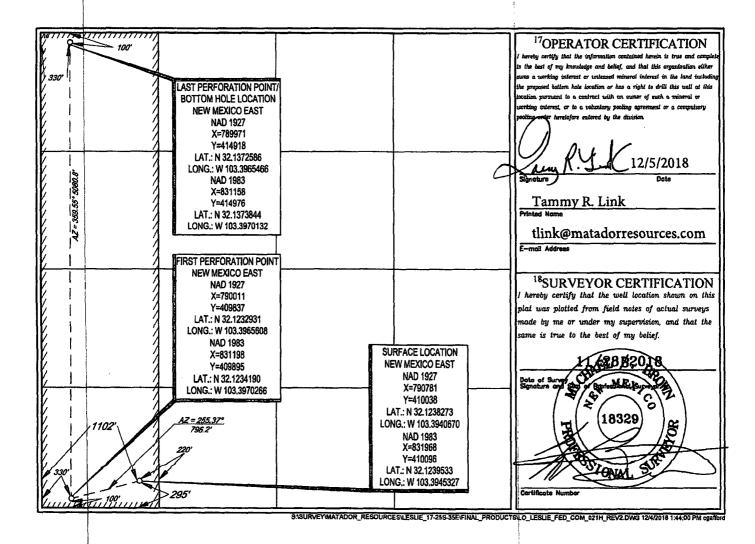

AMENDED REPORT

|                    |                                      |                          | 1                                         | WELL LO          | CATIO                           | N AND ACR                | EAGE DEDIC                             | ATION PLAT          | 1                    |                  |  |
|--------------------|--------------------------------------|--------------------------|-------------------------------------------|------------------|---------------------------------|--------------------------|----------------------------------------|---------------------|----------------------|------------------|--|
|                    | 'API Number<br>30-025-44543          |                          |                                           |                  | <sup>2</sup> Pool Code<br>97779 |                          | Dogie Draw; Delaware                   |                     |                      |                  |  |
| •                  | <sup>1</sup> Property Code<br>320549 |                          | SProperty Name LESLIE FED COM             |                  |                                 |                          |                                        |                     | Well Number<br>#021H |                  |  |
| OGRID No. 228937   |                                      |                          | *Operator Name MATADOR PRODUCTION COMPANY |                  |                                 |                          |                                        |                     | 1                    | Silevation 3313' |  |
|                    |                                      |                          |                                           |                  |                                 | <sup>10</sup> Surface Lo | cation                                 |                     |                      |                  |  |
| UL or lot no.      |                                      | Section<br>17            | Township<br>25-S                          | Range<br>35-E    | Lot idn                         | Feet from the 295'       | North/South line SOUTH                 | Feet from the 1102' | East/West line WEST  | County<br>LEA    |  |
|                    |                                      |                          |                                           | 11               | Bottom He                       | ole Location If D        | ifferent From Su                       | face                |                      |                  |  |
| UL or lot no.<br>D |                                      | Section<br>17            | Township<br>25-S                          | Range<br>35-E    | Lot Idn                         | Feet from the 100'       | North/South line NORTH                 | Feet from the 330'  | East/West line WEST  | County<br>LEA    |  |
| 12 Dedicated A     | !                                    | <sup>13</sup> Joint or l | Infill 114                                | Consolidation Co | de <sup>15</sup> Ore            | ler No.                  | ······································ |                     |                      |                  |  |