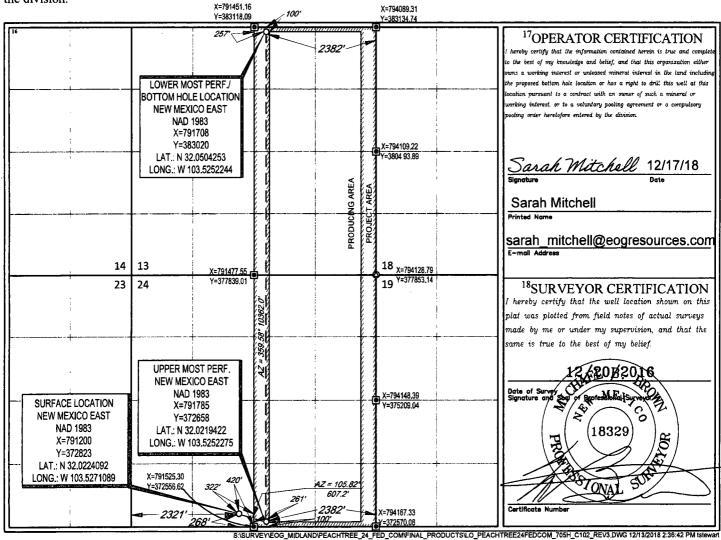

AMENDED REPORT

WELL LOCATION AND ACREAGE DEDICATION PLAT

| <sup>1</sup> API Number      |                        |                            | <sup>2</sup> Pool Code |                    |                          | <sup>3</sup> Pool Name Sanders Tank; Upper Wolfcamp |               |                |                                       |  |
|------------------------------|------------------------|----------------------------|------------------------|--------------------|--------------------------|-----------------------------------------------------|---------------|----------------|---------------------------------------|--|
| 30-025-44751                 |                        | 98097                      |                        |                    | San                      |                                                     |               |                |                                       |  |
| <sup>4</sup> Property Code   |                        | <sup>5</sup> Property Name |                        |                    |                          |                                                     |               | W*             | <sup>6</sup> Well Number              |  |
| 321383                       |                        | PEACHTREE 24 FED COM       |                        |                    |                          |                                                     |               |                | #705H                                 |  |
| <sup>7</sup> OGRID №.        |                        | <sup>8</sup> Operator Name |                        |                    |                          |                                                     |               | ,              | <sup>9</sup> Elevation                |  |
| 7377                         |                        | EOG RESOURCES, INC.        |                        |                    |                          |                                                     |               |                | 3357'                                 |  |
|                              |                        |                            |                        |                    | <sup>10</sup> Surface Lo | cation                                              |               |                |                                       |  |
| UL or lot no.                | Section                | Township                   | Range                  | Lot Idn            | Feet from the            | North/South line                                    | Feet from the | East/West line | County                                |  |
| N                            | 24                     | 26-S                       | 33-E                   | -                  | 268'                     | SOUTH                                               | 2321'         | WEST           | LEA                                   |  |
|                              |                        | · <del>L</del>             | <sup>11</sup> B        | ottom Hol          | le Location If Di        | fferent From Sur                                    | face          | •              |                                       |  |
| UL or lot no.                | Section                | Township                   | Range                  | Lot Idn            | Feet from the            | North/South line                                    | Feet from the | East/West line | County                                |  |
| В                            | 13                     | 26-S                       | 33-E                   | -                  | 100'                     | NORTH                                               | 2382'         | EAST           | LEA                                   |  |
| <sup>2</sup> Dedicated Acres | <sup>13</sup> Joint or | Infill 14Co                | nsolidation Code       | <sup>15</sup> Orde | r No.                    |                                                     |               |                | · · · · · · · · · · · · · · · · · · · |  |
| 320.00                       |                        | ľ                          |                        | 1                  |                          |                                                     |               |                |                                       |  |