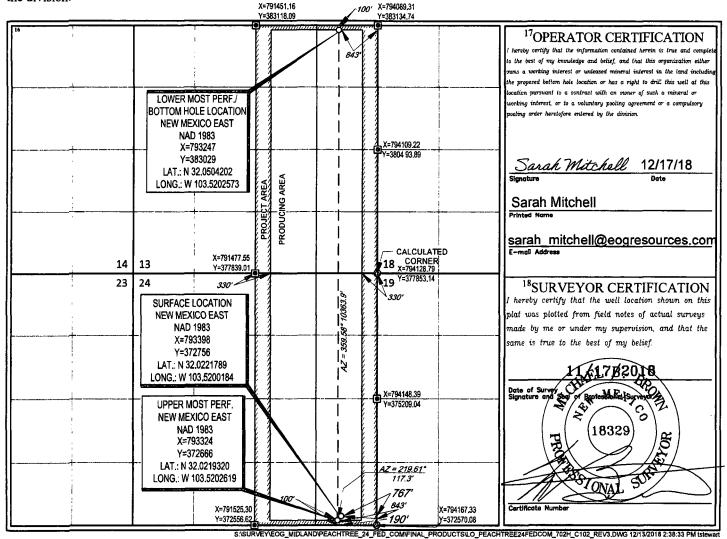

**AMENDED REPORT** 

WELL LOCATION AND ACREAGE DEDICATION PLAT

| 30-025-44832               |          |                            | 98097           | •          | Sar                     | nders Tank; Wolfo   |               |                |                          |  |
|----------------------------|----------|----------------------------|-----------------|------------|-------------------------|---------------------|---------------|----------------|--------------------------|--|
| <sup>4</sup> Property Code |          | <sup>5</sup> Property Name |                 |            |                         |                     |               |                | <sup>6</sup> Well Number |  |
| 321383                     |          | PEACHTREE 24 FED COM       |                 |            |                         |                     |               |                | #702H                    |  |
| OGRID No.                  |          | <sup>8</sup> Operator Name |                 |            |                         |                     |               | 9E             | <sup>9</sup> Elevation   |  |
| 7377                       |          | EOG RESOURCES, INC.        |                 |            |                         |                     |               | 3              | 3377'                    |  |
|                            |          |                            |                 |            | <sup>10</sup> Surface L | ocation             |               |                |                          |  |
| UL or lot no.              | Section  | Township                   | Range           | Lot Idn    | Feet from the           | North/South line    | Feet from the | East/West line | County                   |  |
| P                          | 24       | 26-S                       | 33-E            | -          | 190'                    | SOUTH               | 767'          | EAST           | LEA                      |  |
|                            | <u> </u> |                            | <sup>11</sup> B | ottom Hole | Location If             | Different From Surf | ace           |                | ····                     |  |
|                            |          | T                          | T               |            |                         | 52 (2.00 (2.00      | 75 . 6 . 11   | VI             | -                        |  |

North/South line East/West line County UL or lot no. Township Lot Idn Feet from the Feet from the 26-S 33-E 100' NORTH 843' 13 EAST **LEA** A <sup>2</sup>Dedicated Acres Joint or Infill Consolidation Code Order No. 640.00

No allowable will be assigned to this completion until all interests have been consolidated or a non-standard unit has been approved by the division.