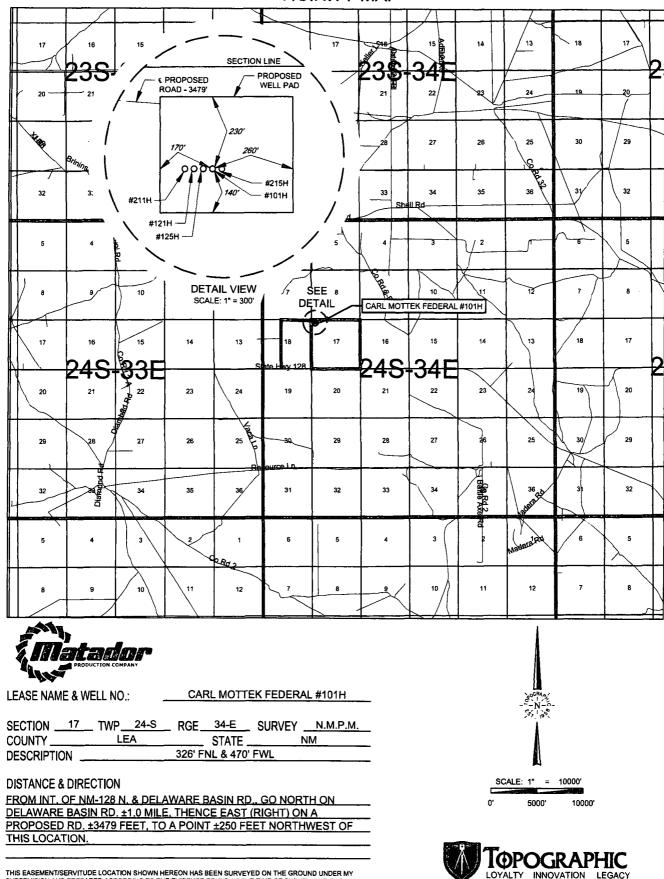

## VICINITY MAP

.

THIS EASEMENTISERVITUDE LOCATION SHOWN HEREON HAS BEEN SURVEYED ON THE GROUND UNDER MY SUPERVISION AND PREPARED ACCORDING TO THE EVIDENCE FOUND AT THE TIME OF SURVEY, AND DATA PROVIDED BY MATADOR PRODUCTION COMPANY. THIS CERTIFICATION IS MADE AND LIMITED TO THOSE PERSONS OR ENTITIES SHOWN ON THE FACE OF THIS PLAT AND IS NON-TRANSFERABLE. THIS SURVEY IS CERTIFIED FOR THIS TRANSACTION ONLY.

ALL BEARINGS, DISTANCES, AND COORDINATE VALUES CONTAINED HEREON ARE GRID BASED UPON THE NEW MEXICO COORDINATE SYSTEM OF 1983, EAST ZONE , U.S. SURVEY FEET

LOYÁLTY INNOVATION LEGACY 1400 EVERMAN PARKWAY. Sie. 146 - FT. WORTH. TEXAS 76140 <u>TELEPHONE: (817) 744-752</u> - FAX (817) 744-7554 2003 NORTH BIG SPRING - MIDLAND, TEXAS 79705 TELEPHONE: (432) 682-1653 OF (800) 767-1653 - FAX (432) 682-1743 WWW.TOPOGRAPHIC.COM