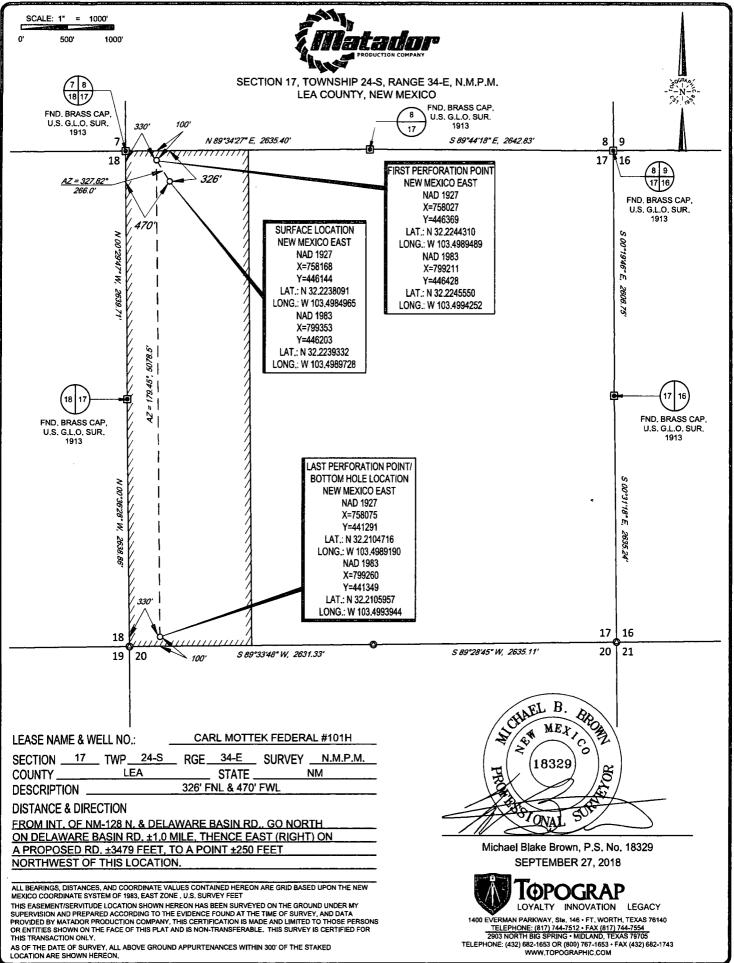

| Form 3160-5<br>(June 2015) UNITED STATES<br>DEPARTMENT OF THE INTERIOR<br>BUREAU OF LAND MANAGEMENT                                                                                                                                                                                                                                                                             |                                                                                                                                                  |                                                                           |                                                                                       |                                                                   | FORM APPROVED<br>OMB NO. 1004-0137<br>Expires: January 31, 2018        |                                               |
|---------------------------------------------------------------------------------------------------------------------------------------------------------------------------------------------------------------------------------------------------------------------------------------------------------------------------------------------------------------------------------|--------------------------------------------------------------------------------------------------------------------------------------------------|---------------------------------------------------------------------------|---------------------------------------------------------------------------------------|-------------------------------------------------------------------|------------------------------------------------------------------------|-----------------------------------------------|
| SUNDRY NOTICES AND REPORTS ON WELL'S                                                                                                                                                                                                                                                                                                                                            |                                                                                                                                                  |                                                                           |                                                                                       |                                                                   | 5. Lease Serial No.<br>NMNM113418                                      |                                               |
|                                                                                                                                                                                                                                                                                                                                                                                 |                                                                                                                                                  |                                                                           |                                                                                       |                                                                   | I UT UT THE                                                            |                                               |
| SUBMIT IN TRIPLICATE - Other instructions on page 2                                                                                                                                                                                                                                                                                                                             |                                                                                                                                                  |                                                                           |                                                                                       |                                                                   | JA ALONY OF CAMER                                                      |                                               |
| S Oil Well Gas Well Other                                                                                                                                                                                                                                                                                                                                                       |                                                                                                                                                  |                                                                           |                                                                                       |                                                                   | 8. Well Name and No.<br>CARL MOTTEK FEDERAL 101H                       |                                               |
| 2. Name of Operator Contact: TAMMY R LINKRECEIVED<br>MATADOR PRODUCTION COMPANYE-Mail: tlink@matadorresources.com                                                                                                                                                                                                                                                               |                                                                                                                                                  |                                                                           |                                                                                       |                                                                   | 9. API Well No.<br>30-025-44917-00-X1                                  |                                               |
|                                                                                                                                                                                                                                                                                                                                                                                 |                                                                                                                                                  |                                                                           | . (include area code)<br>7-2465                                                       |                                                                   | 10. Field and Pool or Exploratory Area<br>RED HILLS-BONE SPRING, NORTH |                                               |
| 4. Location of Well (Footage, Sec., T., R., M., or Survey Description)                                                                                                                                                                                                                                                                                                          |                                                                                                                                                  |                                                                           |                                                                                       |                                                                   | 11. County or Parish, State                                            |                                               |
| Sec 17 T24S R34E NWNW 326FNL 440FWL<br>32.223934 N Lat, 103.499069 W Lon                                                                                                                                                                                                                                                                                                        |                                                                                                                                                  |                                                                           |                                                                                       |                                                                   | LEA COUNTY, NM                                                         |                                               |
| 12. CHECK THE AF                                                                                                                                                                                                                                                                                                                                                                | PPROPRIATE BOX(ES)                                                                                                                               | TO INDICA                                                                 | TE NATURE O                                                                           | F NOTICE,                                                         | REPORT, OR OTH                                                         | IER DATA                                      |
| TYPE OF SUBMISSION                                                                                                                                                                                                                                                                                                                                                              | TYPE OF ACTION                                                                                                                                   |                                                                           |                                                                                       |                                                                   |                                                                        |                                               |
| Notice of Intent                                                                                                                                                                                                                                                                                                                                                                | 🗖 Acidize                                                                                                                                        |                                                                           | en 🗖 Production                                                                       |                                                                   | on (Start/Resume)                                                      | U Water Shut-Off                              |
|                                                                                                                                                                                                                                                                                                                                                                                 | Alter Casing                                                                                                                                     | 🗖 Hyd                                                                     | raulic Fracturing                                                                     | 🗖 Reclama                                                         | ation                                                                  | Well Integrity                                |
| Subsequent Report                                                                                                                                                                                                                                                                                                                                                               |                                                                                                                                                  |                                                                           | New Construction                                                                      |                                                                   | lete                                                                   | Other<br>Change to Original A                 |
| Final Abandonment Notice                                                                                                                                                                                                                                                                                                                                                        | Change Plans                                                                                                                                     |                                                                           | and Abandon                                                                           | Temporarily Abandon                                               |                                                                        | PD                                            |
|                                                                                                                                                                                                                                                                                                                                                                                 |                                                                                                                                                  |                                                                           | U Water D                                                                             | Disposal proposed work and approximate duration thereof.          |                                                                        |                                               |
| Attach the Bond under which the wor<br>following completion of the involved<br>testing has been completed. Final At<br>determined that the site is ready for fi<br>BLM Bond No NMB001079<br>Surety Bond No. RL0015172<br>Please see attached C-102 ch<br>FNL and 330' FWL and chang<br>100'FSL and 330' FWL.<br>The SHL will also change from<br>within the approved footprint. | operations. If the operation re-<br>andonment Notices must be fil-<br>inal inspection.<br>anging the First Perforati<br>ing the BHL and Last Per | sults in a multipl<br>ed only after all<br>on Point from<br>foration Poin | e completion or reco<br>requirements, includi<br>330' FNL and 33<br>t from 240' FSL a | mpletion in a r<br>ing reclamation<br>30' FWL to 1<br>and 330' FW | ew interval, a Form 3160<br>a, have been completed a<br>00'<br>L to    | 0-4 must be filed once<br>nd the operator has |
| For any questions or additiona                                                                                                                                                                                                                                                                                                                                                  | a mormation, please call                                                                                                                         | Cassie Hahn<br>n Hage C.                                                  | at 972-371-5440                                                                       | ).                                                                | 11-1-20                                                                |                                               |
| 14. I hereby certify that the foregoing is<br>Corr<br>Name (Printed/Typed) TAMMY R                                                                                                                                                                                                                                                                                              | # Electronic Submission<br>For MATADOR P<br>Imitted to AFMSS for proce                                                                           | RODUCTION                                                                 | COMPANY, sent 1<br>SCILLA PEREZ or                                                    | to the Hobbs                                                      | (19PP0248SE)                                                           |                                               |
|                                                                                                                                                                                                                                                                                                                                                                                 |                                                                                                                                                  |                                                                           | 111000                                                                                | 011011744                                                         |                                                                        | <u></u>                                       |
| Signature (Electronic Submission)                                                                                                                                                                                                                                                                                                                                               |                                                                                                                                                  |                                                                           | Date 10/29/2018                                                                       |                                                                   |                                                                        |                                               |
|                                                                                                                                                                                                                                                                                                                                                                                 | THIS SPACE FO                                                                                                                                    | DR FEDERA                                                                 |                                                                                       |                                                                   | SE                                                                     |                                               |
| _Approved By                                                                                                                                                                                                                                                                                                                                                                    | ad By                                                                                                                                            |                                                                           | Title HMM                                                                             |                                                                   |                                                                        | 12/14/2018<br>Date                            |
| Conditions of approval, if any, are ditached<br>certify that the applicant holds legal or equivalent which would entitle the applicant to condu                                                                                                                                                                                                                                 | Office CA                                                                                                                                        | 0                                                                         |                                                                                       |                                                                   |                                                                        |                                               |
| Title 18 U.S.C. Section 1001 and Title 43<br>States any false, fictitious or fraudulent s                                                                                                                                                                                                                                                                                       | U.S.C. Section 1212, make it a statements or representations as                                                                                  | crime for any pe<br>to any matter w                                       | rson knowingly and<br>thin its jurisdiction.                                          | willfully to ma                                                   | ke to any department or                                                | agency of the United                          |
| (Instructions on page 2) <b>** BLM REV</b>                                                                                                                                                                                                                                                                                                                                      | ISED ** BLM REVISEI                                                                                                                              | D ** BLM RE                                                               | EVISED ** BLM                                                                         | I REVISED                                                         | ** BLM REVISE                                                          | )** K===                                      |