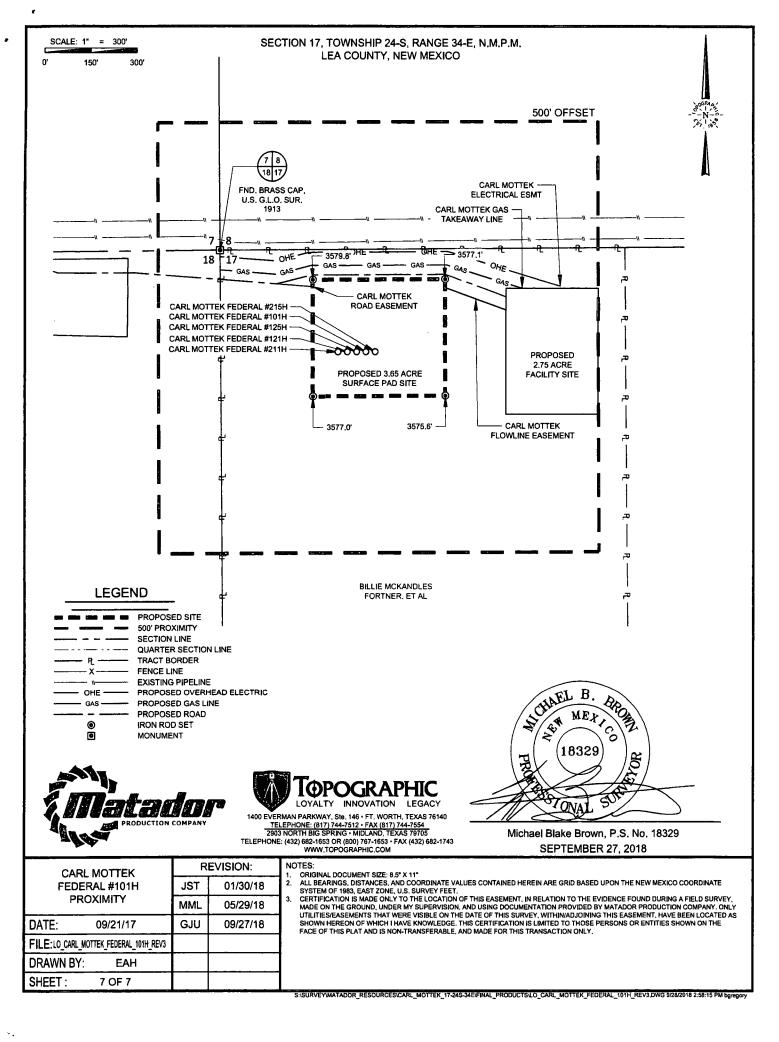

ALL BEARINGS, DISTANCES, AND COORDINATE VALUES CONTAINED HEREON ARE GRID BASED UPON THE NEW MEXICO COORDINATE SYSTEM OF 1983, EAST ZONE, U.S. SURVEY FEET.

TELEPHONE: (817) 744-7512 • FAX (817) 744-7554 2903 NORTH BIG SPRING • MIDLAND, TEXAS 78705 TELEPHONE: (432) 682-1653 OR (800) 767-1653 • FAX (432) 682-1743 WWW.TOPOGRAPHIC.COM

ALL BEARINGS, DISTANCES, AND COORDINATE VALUES CONTAINED HEREON ARE GRID BASED UPON THE NEW MEXICO COORDINATE SYSTEM OF 1983, EAST ZONE , U.S. SURVEY FEET

LOYÁLTY INNOVATION LEGACY 1400 EVERMAN PARKWAY. Sie. 146 - FT. WORTH. TEXAS 76140 <u>TELEPHONE: (817) 744-752</u> - FAX (817) 744-7554 2003 NORTH BIG SPRING - MIDLAND, TEXAS 79705 TELEPHONE: (432) 682-1653 OF (800) 767-1653 - FAX (432) 682-1743 WWW.TOPOGRAPHIC.COM

ORIGINAL DOCUMENT SIZE: 8.5" X 11"

S:SURVEYMATADOR\_RESOURCES/CARL\_MOTTEK\_17-24S-34E/FINAL\_PRODUCTS/LO\_CARL\_MOTTEK\_FEDERAL\_101H\_REV3.DWG 9/28/2018 2:58:14 PM bgregory