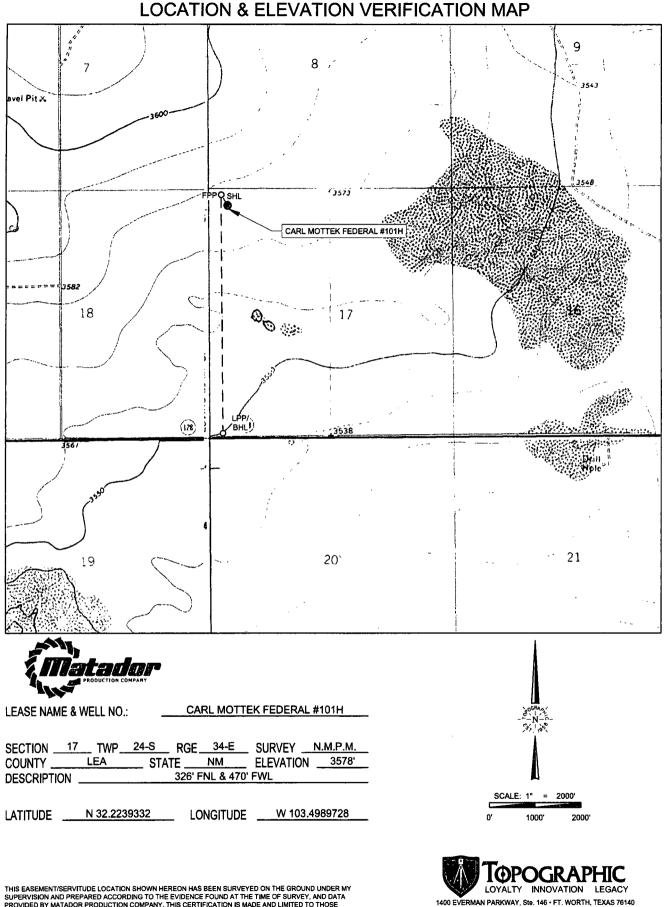

.

THIS EASEMENT/SERVITUDE LOCATION SHOWN HEREON HAS BEEN SURVEYED ON THE GROUND UNDER MY SUPERVISION AND PREPARED ACCORDING TO THE EVIDENCE FOUND AT THE TIME OF SURVEY, AND DATA PROVIDED BY MATADOR PRODUCTION COMPANY. THIS CERTIFICATION IS MADE AND LIMITED TO THOSE PERSONS OR ENTITIES SHOWN ON THE FACE OF THIS PLAT AND IS NON-TRANSFERABLE. THIS SURVEY IS CERTIFIED FOR THIS TRANSACTION ONLY.

ALL BEARINGS, DISTANCES, AND COORDINATE VALUES CONTAINED HEREON ARE GRID BASED UPON THE NEW MEXICO COORDINATE SYSTEM OF 1983, EAST ZONE, U.S. SURVEY FEET.

TELEPHONE: (817) 744-7512 • FAX (817) 744-7554 2903 NORTH BIG SPRING • MIDLAND, TEXAS 78705 TELEPHONE: (432) 682-1653 OR (800) 767-1653 • FAX (432) 682-1743 WWW.TOPOGRAPHIC.COM