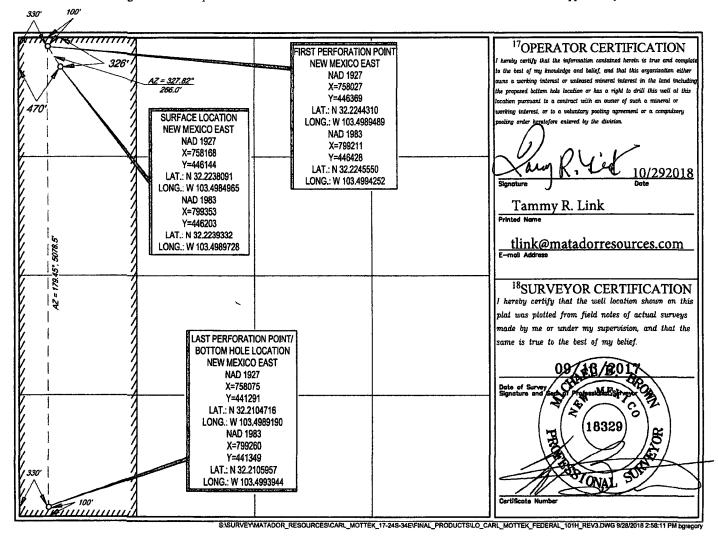

AMENDED REPORT

WELL LOCATION AND ACREAGE DEDICATION PLAT

| <sup>1</sup> API Number         | <sup>2</sup> Pool Code | <sup>3</sup> Pool Name                   |       |  |
|---------------------------------|------------------------|------------------------------------------|-------|--|
| .30-025-44917                   | 96434                  | Red Hills; Bone Spring                   | North |  |
| <sup>4</sup> Property Code      | \$Pi                   | <sup>6</sup> Well Number                 |       |  |
| 321609                          | CARL MO                | #101H                                    |       |  |
| <sup>7</sup> OGRID №.<br>228937 | •                      | SOPERATOR NAME ATADOR PRODUCTION COMPANY |       |  |
|                                 | <sup>10</sup> Sur      | face Location                            |       |  |

Feet from the North/South line Feet from the East/West line County UL or lot no. Township Range Lot Idn D 17 24-S 34-E 326 NORTH 470' WEST LEA

<sup>11</sup>Bottom Hole Location If Different From Surface

| UL or lot no.                        | Section<br>17            | Township<br>24-S | Range<br>34-E      | Lot Idn             | Feet from the 100' | North/South line SOUTH | Feet from the 330' | East/West line WEST | County<br>LEA |
|--------------------------------------|--------------------------|------------------|--------------------|---------------------|--------------------|------------------------|--------------------|---------------------|---------------|
| <sup>12</sup> Dedicated Acres<br>160 | <sup>13</sup> Joint or 1 | utill 114C       | Consolidation Code | <sup>15</sup> Order | No.                |                        | •                  |                     |               |