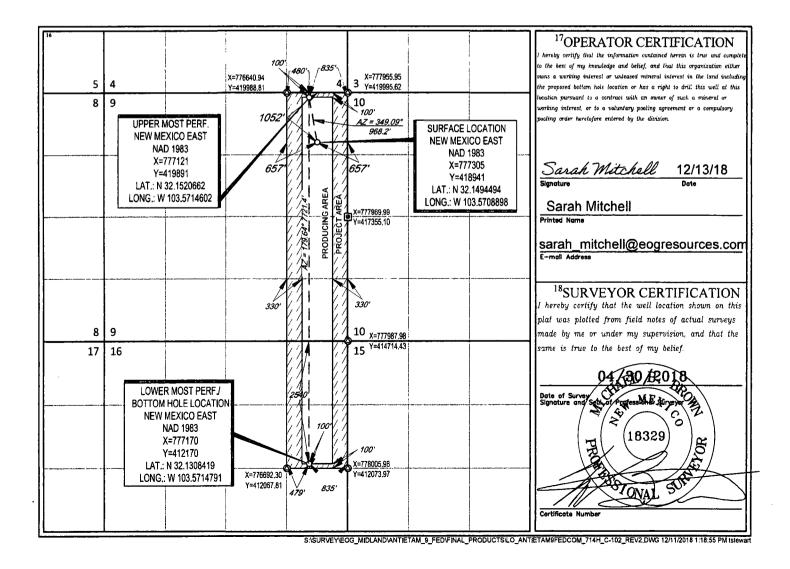

**X** AMENDED REPORT

WELL LOCATION AND ACREAGE DEDICATION PLAT

|                                        | API Number               | r                          | <sup>2</sup> Pool Code     |           |                          | <sup>3</sup> Pool Name               |               |                |                          |  |
|----------------------------------------|--------------------------|----------------------------|----------------------------|-----------|--------------------------|--------------------------------------|---------------|----------------|--------------------------|--|
| 30-025- 4                              | 4547                     | 98180                      |                            |           | WC-                      | WC-025 G-09 S253309A; Upper Wolfcamp |               |                |                          |  |
| Property Code                          |                          |                            | <sup>5</sup> Property Name |           |                          |                                      |               |                | <sup>6</sup> Well Number |  |
| 317131                                 |                          |                            | ANTIETAM 9 FED COM         |           |                          |                                      |               |                | #714H                    |  |
| <sup>7</sup> OGRID №.                  |                          | <sup>8</sup> Operator Name |                            |           |                          |                                      |               | °E             | <sup>9</sup> Elevation   |  |
| 7377                                   |                          | EOG RESOURCES, INC.        |                            |           |                          |                                      |               | 3.             | 3417'                    |  |
| ·                                      |                          |                            |                            |           | <sup>10</sup> Surface Lo | cation                               |               |                |                          |  |
| UL or lot no.                          | Section                  | Township                   | Range                      | Lot Idn   | Feet from the            | North/South line                     | Feet from the | East/West line | County                   |  |
| A                                      | 9                        | 25-S                       | 33-E                       | -         | 1052'                    | NORTH                                | 657'          | EAST           | LEA                      |  |
|                                        | <del></del>              | ı                          | <sup>11</sup> B            | ottom Hol | e Location If D          | ifferent From Surf                   | ace           | ···            |                          |  |
| UL or lot no.                          | Section                  | Township                   | Range                      | Lot Idn   | Feet from the            | North/South line                     | Feet from the | East/West line | County                   |  |
| H                                      | 16                       | 25-S                       | 33-E                       | -         | 2540'                    | NORTH                                | 835'          | EAST           | LEA                      |  |
| <sup>2</sup> Dedicated Acres<br>240.00 | <sup>13</sup> Joint or 1 | Infill 14Co                | nsolidation Code           | 15Order   | · No.                    |                                      |               |                |                          |  |