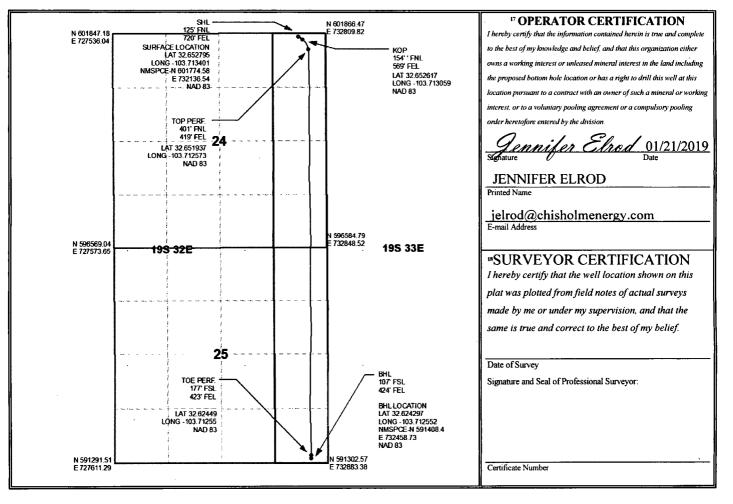

| District I<br>1625 N. French Dr., Hobbs, NM 88240<br>Phone: (575) 393-6161 Fax: (575) 393-0720<br>District II<br>811 S. First St., Artesia, NM 88210<br>Phone: (575) 748-1283 Fax: (575) 748-9720<br>District III<br>1000 Rio Brazos Road, Aztec, NM 87410<br>Phone: (505) 334-6178 Fax: (505) 334-6170<br>District IV<br>1220 S. St. Francis Dr., Santa Fe, NM 87505<br>Phone: (505) 476-3460 Fax: (505) 476-3462 |                                                              |          | Ene                         | State of New Mexico<br>Energy, Minerals & Natural Resources Department<br>OIL CONSERVATION DIVISI <b>HOBBS OCD</b><br>1220 South St. Francis Dr.<br>Santa Fe, NM 87505<br><b>RECEIVED</b> |                         |         |                                             |               |                                | Form C-102<br>Revised August 1, 2011<br>Submit one copy to appropriate<br>District Office<br>X AMENDED REPORT<br>AS DRILLED |     |        |
|--------------------------------------------------------------------------------------------------------------------------------------------------------------------------------------------------------------------------------------------------------------------------------------------------------------------------------------------------------------------------------------------------------------------|--------------------------------------------------------------|----------|-----------------------------|-------------------------------------------------------------------------------------------------------------------------------------------------------------------------------------------|-------------------------|---------|---------------------------------------------|---------------|--------------------------------|-----------------------------------------------------------------------------------------------------------------------------|-----|--------|
| WELL LOCATION AND ACREAGE DEDICATION PLAT                                                                                                                                                                                                                                                                                                                                                                          |                                                              |          |                             |                                                                                                                                                                                           |                         |         |                                             |               |                                |                                                                                                                             |     |        |
| <sup>1</sup> API Number<br>30-025-45007                                                                                                                                                                                                                                                                                                                                                                            |                                                              |          |                             | <sup>2</sup> Pool Code<br>41442                                                                                                                                                           |                         |         | <sup>3</sup> Pool Name<br>LUSK; BONE SPRING |               |                                |                                                                                                                             |     |        |
| <sup>4</sup> Property Code<br>322153                                                                                                                                                                                                                                                                                                                                                                               |                                                              |          |                             | <sup>5</sup> Property Name<br>DIAMONDBACK 24-25 FED COM 1BS                                                                                                                               |                         |         |                                             |               |                                | <sup>6</sup> Well Number<br>3H                                                                                              |     |        |
| <sup>7</sup> ogrid n<br>372137                                                                                                                                                                                                                                                                                                                                                                                     | <sup>8</sup> Operator Name<br>CHISHOLM ENERGY OPERATING, LLC |          |                             |                                                                                                                                                                                           |                         |         |                                             |               | <sup>9</sup> Elevation<br>3620 |                                                                                                                             |     |        |
| <sup>10</sup> Surface Location                                                                                                                                                                                                                                                                                                                                                                                     |                                                              |          |                             |                                                                                                                                                                                           |                         |         |                                             |               |                                |                                                                                                                             |     |        |
| UL or lot no.                                                                                                                                                                                                                                                                                                                                                                                                      | Section                                                      | Township | Ran                         | e Lo                                                                                                                                                                                      | t Idn Feet fi           | rom the | North/South line                            | Feet from the | Eas                            | t/West line                                                                                                                 |     | County |
| A                                                                                                                                                                                                                                                                                                                                                                                                                  | 24                                                           | 19S      | 32E                         |                                                                                                                                                                                           | 125                     |         | NORTH                                       | 720           | EA                             | ST                                                                                                                          | LEA |        |
| " Bottom Hole Location If Different From Surface                                                                                                                                                                                                                                                                                                                                                                   |                                                              |          |                             |                                                                                                                                                                                           |                         |         |                                             |               |                                |                                                                                                                             |     |        |
| UL or lot no.                                                                                                                                                                                                                                                                                                                                                                                                      | Section                                                      | Township | Ran                         | e Lo                                                                                                                                                                                      | t Idn Feet f            | rom the | North/South line                            | Feet from the | Eas                            | t/West line                                                                                                                 |     | County |
| Р                                                                                                                                                                                                                                                                                                                                                                                                                  | 25                                                           | 19S      | 32E                         |                                                                                                                                                                                           | 107                     |         | SOUTH                                       | 424           | EA                             | ST                                                                                                                          | LEA |        |
| <sup>12</sup> Dedicated Acres<br>320                                                                                                                                                                                                                                                                                                                                                                               | <sup>13</sup> Joint o                                        | r Infill | <sup>14</sup> Consolidation | n Code                                                                                                                                                                                    | <sup>15</sup> Order No. |         |                                             |               |                                |                                                                                                                             |     |        |

No allowable will be assigned to this completion until all interests have been consolidated or a non-standard unit has been approved by the division.