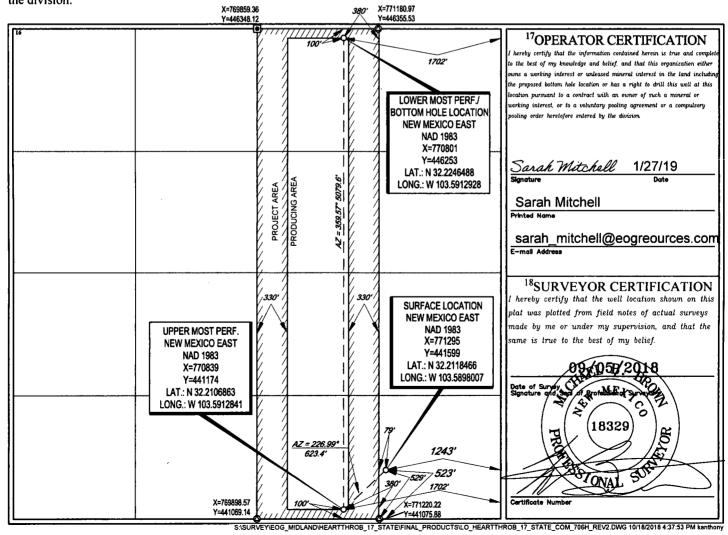

X AMENDED REPORT

WELL LOCATION AND ACREAGE DEDICATION PLAT

Santa Fe. NM 87505

| <sup>1</sup> API Number | <sup>2</sup> Pool Code | ND ACKEAGE DEDICATION PLA            | <u></u>                  |  |
|-------------------------|------------------------|--------------------------------------|--------------------------|--|
| 30-025-45141            | 98135                  | WC-025 G-09 S243310P; Upper Wolfcamp |                          |  |
| Property Code           |                        | <sup>5</sup> Property Name           | <sup>6</sup> Well Number |  |
| 319771                  | HEARTTI                | #706H                                |                          |  |
| <sup>7</sup> OGRID №.   |                        | <sup>9</sup> Elevation               |                          |  |
| 7377                    | EOG                    | RESOURCES, INC.                      | 3569'                    |  |
|                         | 1,                     | OSurface Location                    |                          |  |

Township Range Lot Idn Feet from the North/South line Feet from the East/West line County 24-S 33-E - 523' SOUTH 1243' EAST LEA

RECEIVED

| UL or lot no.                 | Section                  | Township     | Range           | Lot Idn   | Feet from the | North/South line | Feet from the | East/West line | County |
|-------------------------------|--------------------------|--------------|-----------------|-----------|---------------|------------------|---------------|----------------|--------|
| B                             | 17                       | 24-S         | 33-E            | 1         | 100'          | NORTH            | 1702'         | EAST           | LEA    |
|                               | Tex                      |              |                 | 1         |               |                  |               |                |        |
| <sup>12</sup> Dedicated Acres | <sup>13</sup> Joint or 1 | infill  ¹⁴Co | nsolidation Cod | de 15Ordo | er No.        |                  |               |                |        |
| 160.00                        | 1                        |              |                 | 1         |               |                  |               |                |        |
|                               | _ [                      |              |                 |           |               |                  |               |                |        |