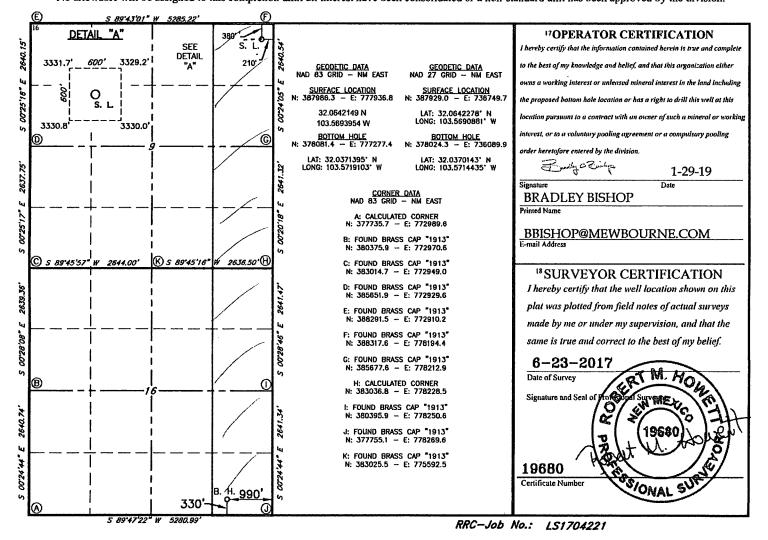

Form C-102 Revised August 1, 2011 Submit one copy to appropriate District Office

RECEIVED

14 Consolidation Code

WELL LOCATION AND ACREAGE DEDICATION PLAT

| API Number                                        |         |                                                              | 901   | <sup>2</sup> Pool Code    |                       | 1. ~ ~           | ³ Pool Na     | me L.S.I.G.    |                     |
|---------------------------------------------------|---------|--------------------------------------------------------------|-------|---------------------------|-----------------------|------------------|---------------|----------------|---------------------|
| 30-025-44648                                      |         |                                                              | 784   | 98097 Sanders Tanki Upper |                       |                  |               |                | 74                  |
| 4Property Code<br>321162                          |         | <sup>5</sup> Property Name SALADO DRAW 9/16 W0AP FEDERAL COM |       |                           |                       |                  |               |                | 6 Well Number<br>3H |
| <sup>7</sup> OGRID NO.<br>14744                   |         | *Operator Name  MEWBOURNE OIL COMPANY                        |       |                           |                       |                  |               |                | 9Elevation<br>3333' |
|                                                   |         |                                                              |       |                           | <sup>10</sup> Surface | Location         |               |                |                     |
| UL or lot no.                                     | Section | Township                                                     | Range | Lot ldn                   | Feet from the         | North/South line | Feet From the | East/West line | County              |
| A                                                 | 9       | 26S                                                          | 33E   |                           | 380                   | NORTH            | 210           | EAST           | LEA                 |
| 11 Bottom Hole Location If Different From Surface |         |                                                              |       |                           |                       |                  |               |                |                     |
| UL or lot no.                                     | Section | Township                                                     | Range | Lot 1dn                   | Feet from the         | North/South line | Feet from the | East/West line | County              |
| P                                                 | 16      | 26S                                                          | 33E   |                           | 330                   | SOUTH            | 990           | EAST           | LEA                 |

No allowable will be assigned to this completion until all interest have been consolidated or a non-standard unit has been approved by the division.

NSL

15 Order No.