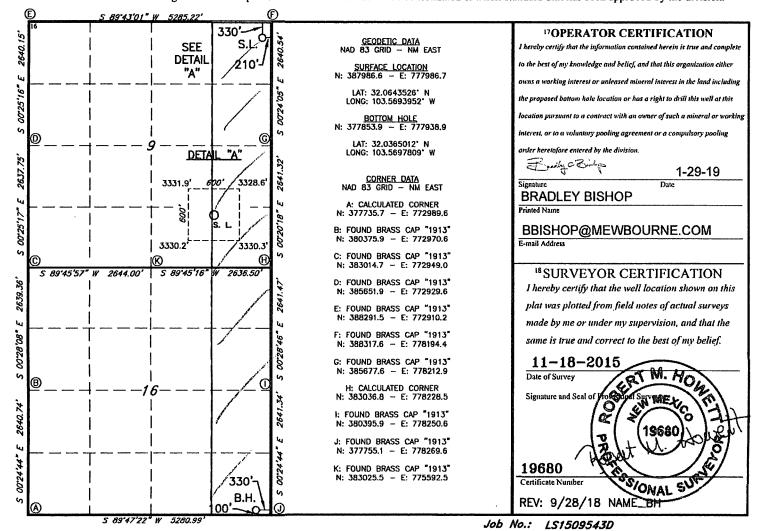

JAN 292019

1220 South St. Francis Dr. Santa Fe, NM 87505

District Office AMENDED REPORT

Submit one copy to appropriate

Revised August 1, 2011

Form C-102

RECEIVED

WELL LOCATION AND ACREAGE DEDICATION DLAT

| <sup>1</sup> API Number<br>30-025-44913 | 98097 Sanders Tank                     | Pool Name Upper Wolfcamp |
|-----------------------------------------|----------------------------------------|--------------------------|
| <sup>4</sup> Property Code<br>322769    | SALADO DRAW 9/16 W1AP FED COM          | 6 Well Number 2H         |
| 70GRID NO.<br>14744                     | 8 Operator Name  MEWBOURNE OIL COMPANY | 9Elevation<br>3332'      |

Surface Location

| UL or lot no.                                     | Section | Township | Range | Lot Idn | Feet from the | North/South line | Feet From the | East/West line | County |
|---------------------------------------------------|---------|----------|-------|---------|---------------|------------------|---------------|----------------|--------|
| A                                                 | 9       | 26S      | 33E   |         | 330           | NORTH            | 210           | EAST           | LEA    |
| 11 Bottom Hole Location If Different From Surface |         |          |       |         |               |                  |               |                |        |

| Bottom Hole Location II Different From Surface |         |          |                 |                                |               |                  |               |                |        |  |  |
|------------------------------------------------|---------|----------|-----------------|--------------------------------|---------------|------------------|---------------|----------------|--------|--|--|
| UL or lot no.                                  | Section | Township | Range           | Lot Idn                        | Feet from the | North/South line | Feet from the | East/West line | County |  |  |
| P                                              | 16      | 26S      | 33E             |                                | 100           | SOUTH            | 330           | EAST           | LEA    |  |  |
| 12 Dedicated Acres 13 Joint or Infill          |         |          | 4 Consolidation | onsolidation Code 15 Order No. |               |                  |               |                |        |  |  |
| 320 Joint                                      |         |          |                 |                                | NS            | ·L               |               | ;              |        |  |  |

No allowable will be assigned to this completion until all interest have been consolidated or a non-standard unit has been approved by the division.