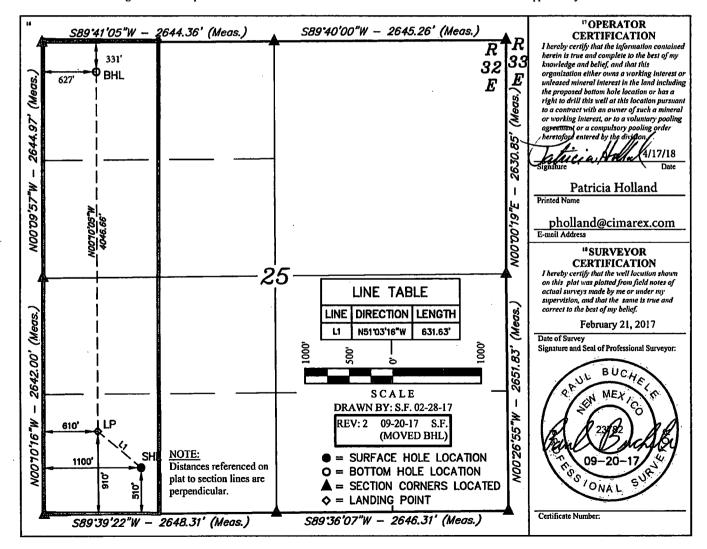

District IV 1220 S. St. Francis Dr., Santa Fe, NM 87505 Phone: (505) 476-3460 Fax: (505) 476-3462

Section

25

Township

238

32F

UL or lot no.

M

## WELL LOCATION AND ACREAGE DEDICATION PLAT

| <sup>1</sup> API Number<br>30-025-4219 |            |                                 |                                   |  |
|----------------------------------------|------------|---------------------------------|-----------------------------------|--|
| 4 Property Code<br>39851               | . TRISTE I | 4 Well Number<br>9H             |                                   |  |
| <sup>7</sup> ogrid №.<br>215099        |            | Operator Name<br>REX ENERGY CO. | <sup>9</sup> Elevation<br>3679.9' |  |

Surface Location Lot Idn Feet from the North/South line 510

| "Bottom Hole Location If Different From Surface |            |                    |              |                |                   |                          |                   |                        |               |  |  |
|-------------------------------------------------|------------|--------------------|--------------|----------------|-------------------|--------------------------|-------------------|------------------------|---------------|--|--|
| UL or lot no.<br>D                              | Section 25 | Township 23S       | Range<br>32E | Lot Idn        | Feet from the 331 | North/South line . NORTH | Feet from the 627 | East/West line<br>WEST | County<br>LEA |  |  |
| 12 Dedicated Acre                               | 2S         | 13 Joint or Infill | 14 Cons      | olidation Code | 15 Order No.      |                          |                   |                        |               |  |  |

SOUTH

Feet from the

1100

Fast/West line

WEST

No allowable will be assigned to this completion until all interests have been consolidated or a non-standard unit has been approved by the division.