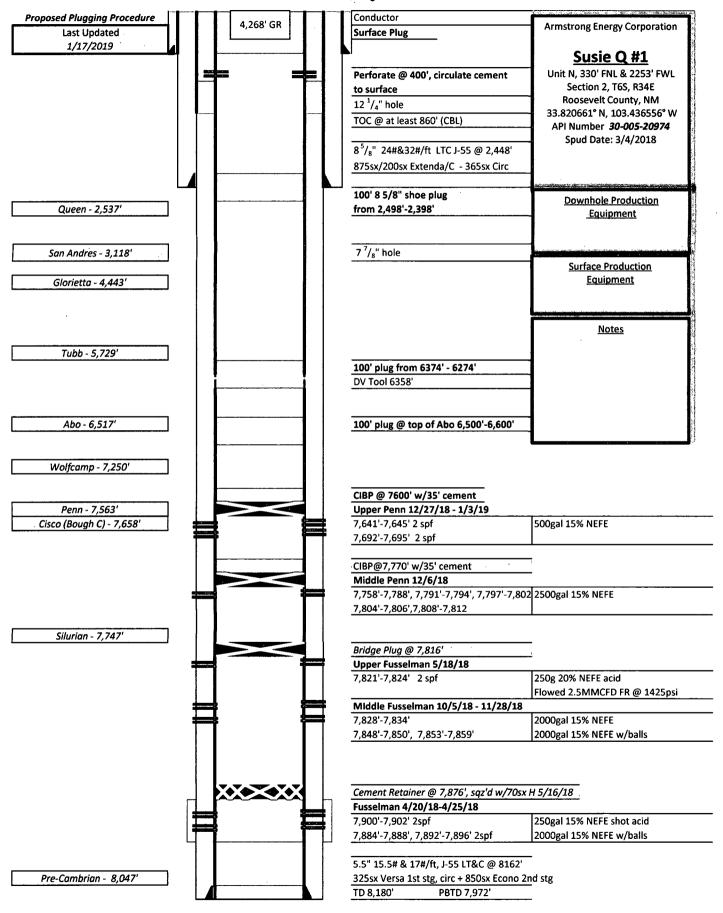

| • •                                                                                                                                                                                                                                                                                                                                                                                                                                                                                                                                                                                                                                                                                                                                                                                                                                                                                                                                                                                                                                                                                                                                                                                                                                                                                                                                                                                                                                                                                                                                                                                                                                                                                                                                                                                                                                                                                                                                                                                                                                                                                                                             | Appropriate District                | Office                |                            | State                    | of New N                  | 1exico                 | )                    |                   |             | F               | orm C-103            |
|---------------------------------------------------------------------------------------------------------------------------------------------------------------------------------------------------------------------------------------------------------------------------------------------------------------------------------------------------------------------------------------------------------------------------------------------------------------------------------------------------------------------------------------------------------------------------------------------------------------------------------------------------------------------------------------------------------------------------------------------------------------------------------------------------------------------------------------------------------------------------------------------------------------------------------------------------------------------------------------------------------------------------------------------------------------------------------------------------------------------------------------------------------------------------------------------------------------------------------------------------------------------------------------------------------------------------------------------------------------------------------------------------------------------------------------------------------------------------------------------------------------------------------------------------------------------------------------------------------------------------------------------------------------------------------------------------------------------------------------------------------------------------------------------------------------------------------------------------------------------------------------------------------------------------------------------------------------------------------------------------------------------------------------------------------------------------------------------------------------------------------|-------------------------------------|-----------------------|----------------------------|--------------------------|---------------------------|------------------------|----------------------|-------------------|-------------|-----------------|----------------------|
| <u>District</u> [ – (575) 39<br>1625 N. French Dr.                                                                                                                                                                                                                                                                                                                                                                                                                                                                                                                                                                                                                                                                                                                                                                                                                                                                                                                                                                                                                                                                                                                                                                                                                                                                                                                                                                                                                                                                                                                                                                                                                                                                                                                                                                                                                                                                                                                                                                                                                                                                              | 93-6161<br>., Hobbs, NM 88240       |                       | Energ                      | gy, Miner                | als and Na                | tural F                | Resources            |                   |             | Revised         | July 18, 2013        |
| • <u>District II</u> – (575) 7                                                                                                                                                                                                                                                                                                                                                                                                                                                                                                                                                                                                                                                                                                                                                                                                                                                                                                                                                                                                                                                                                                                                                                                                                                                                                                                                                                                                                                                                                                                                                                                                                                                                                                                                                                                                                                                                                                                                                                                                                                                                                                  | 748-1283                            |                       |                            |                          |                           |                        |                      | WELL AF           |             |                 |                      |
| 811 S. First St., Art<br>District III – (505)                                                                                                                                                                                                                                                                                                                                                                                                                                                                                                                                                                                                                                                                                                                                                                                                                                                                                                                                                                                                                                                                                                                                                                                                                                                                                                                                                                                                                                                                                                                                                                                                                                                                                                                                                                                                                                                                                                                                                                                                                                                                                   |                                     |                       | OIL                        |                          | RVATIC                    |                        |                      |                   | 30-041-2    |                 |                      |
|                                                                                                                                                                                                                                                                                                                                                                                                                                                                                                                                                                                                                                                                                                                                                                                                                                                                                                                                                                                                                                                                                                                                                                                                                                                                                                                                                                                                                                                                                                                                                                                                                                                                                                                                                                                                                                                                                                                                                                                                                                                                                                                                 | d., Aztec, NM 87410                 | )                     |                            |                          | outh St. Fr               |                        |                      | 5. Indicate       | ATE         | FEE             | $\boxtimes$          |
| <u>District IV</u> – (505)                                                                                                                                                                                                                                                                                                                                                                                                                                                                                                                                                                                                                                                                                                                                                                                                                                                                                                                                                                                                                                                                                                                                                                                                                                                                                                                                                                                                                                                                                                                                                                                                                                                                                                                                                                                                                                                                                                                                                                                                                                                                                                      |                                     | 7505                  |                            | Santa                    | Fe, NM                    | 87505                  |                      | 6. State O        |             |                 |                      |
| 1220 S. St. Francis                                                                                                                                                                                                                                                                                                                                                                                                                                                                                                                                                                                                                                                                                                                                                                                                                                                                                                                                                                                                                                                                                                                                                                                                                                                                                                                                                                                                                                                                                                                                                                                                                                                                                                                                                                                                                                                                                                                                                                                                                                                                                                             | Dr., Santa Fe, NM 8                 | ,/303                 |                            |                          |                           |                        | CD                   | u. 0              |             | 20000 1101      |                      |
| (5.0.110,5.110,5.110,5.110,5.110,5.110,5.110,5.110,5.110,5.110,5.110,5.110,5.110,5.110,5.110,5.110,5.110,5.110,5.110,5.110,5.110,5.110,5.110,5.110,5.110,5.110,5.110,5.110,5.110,5.110,5.110,5.110,5.110,5.110,5.110,5.110,5.110,5.110,5.110,5.110,5.110,5.110,5.110,5.110,5.110,5.110,5.110,5.110,5.110,5.110,5.110,5.110,5.110,5.110,5.110,5.110,5.110,5.110,5.110,5.110,5.110,5.110,5.110,5.110,5.110,5.110,5.110,5.110,5.110,5.110,5.110,5.110,5.110,5.110,5.110,5.110,5.110,5.110,5.110,5.110,5.110,5.110,5.110,5.110,5.110,5.110,5.110,5.110,5.110,5.110,5.110,5.110,5.110,5.110,5.110,5.110,5.110,5.110,5.110,5.110,5.110,5.110,5.110,5.110,5.110,5.110,5.110,5.110,5.110,5.110,5.110,5.110,5.110,5.110,5.110,5.110,5.110,5.110,5.110,5.110,5.110,5.110,5.110,5.110,5.110,5.110,5.110,5.110,5.110,5.110,5.110,5.110,5.110,5.110,5.110,5.110,5.110,5.110,5.110,5.110,5.110,5.110,5.110,5.110,5.110,5.110,5.110,5.110,5.110,5.110,5.110,5.110,5.110,5.110,5.110,5.110,5.110,5.110,5.110,5.110,5.110,5.110,5.110,5.110,5.110,5.110,5.110,5.110,5.110,5.110,5.110,5.110,5.110,5.110,5.110,5.110,5.110,5.110,5.110,5.110,5.110,5.110,5.110,5.110,5.110,5.110,5.110,5.110,5.110,5.110,5.110,5.110,5.110,5.110,5.110,5.110,5.110,5.110,5.110,5.110,5.110,5.110,5.110,5.110,5.110,5.110,5.110,5.110,5.110,5.110,5.110,5.110,5.110,5.110,5.110,5.110,5.110,5.110,5.110,5.110,5.110,5.110,5.110,5.110,5.110,5.110,5.110,5.110,5.110,5.110,5.110,5.110,5.110,5.110,5.110,5.110,5.110,5.110,5.110,5.110,5.110,5.110,5.110,5.110,5.110,5.110,5.110,5.110,5.110,5.110,5.110,5.110,5.110,5.110,5.110,5.110,5.110,5.110,5.110,5.110,5.110,5.110,5.110,5.110,5.110,5.110,5.110,5.110,5.110,5.110,5.110,5.110,5.110,5.110,5.110,5.110,5.110,5.110,5.110,5.110,5.110,5.110,5.110,5.110,5.110,5.110,5.110,5.110,5.110,5.110,5.110,5.110,5.110,5.110,5.110,5.110,5.110,5.110,5.110,5.110,5.110,5.110,5.110,5.110,5.110,5.110,5.110,5.110,5.110,5.110,5.110,5.110,5.110,5.110,5.110,5.110,5.110,5.110,5.110,5.110,5.110,5.110,5.110,5.110,5.110,5.110,5.110,5.110,5.110,5.110,5.110,5.110,5.110,5.110,5.110,5.110,5.110,5.110,5.110,5.110,5.11 | SUNDRY NO                           | OTICE                 | S AND RI                   | EPORTS C                 | ON WELLS                  | - <del>- (2)</del> (2) | 60                   | 7. Lease 1        | Vame or U   | Jnit Agreen     | nent Name            |
| DIFFERENT RESI                                                                                                                                                                                                                                                                                                                                                                                                                                                                                                                                                                                                                                                                                                                                                                                                                                                                                                                                                                                                                                                                                                                                                                                                                                                                                                                                                                                                                                                                                                                                                                                                                                                                                                                                                                                                                                                                                                                                                                                                                                                                                                                  | IIS FORM FOR PRO<br>ERVOIR. USE "AP | )POSAI<br>PLICAT      | LS TO DRILL<br>TION FOR PE | . OR TO DE<br>ERMIT" (FO | EPEN OR PL<br>RM C-10 lek | R SUCI                 | K TO A<br>H 2 3 2019 | G                 | - 0         |                 | ŀ                    |
| PROPOSALS.)                                                                                                                                                                                                                                                                                                                                                                                                                                                                                                                                                                                                                                                                                                                                                                                                                                                                                                                                                                                                                                                                                                                                                                                                                                                                                                                                                                                                                                                                                                                                                                                                                                                                                                                                                                                                                                                                                                                                                                                                                                                                                                                     |                                     |                       |                            |                          |                           | 11                     | 20                   | Susi<br>8. Well N |             |                 |                      |
| 1. Type of Wel                                                                                                                                                                                                                                                                                                                                                                                                                                                                                                                                                                                                                                                                                                                                                                                                                                                                                                                                                                                                                                                                                                                                                                                                                                                                                                                                                                                                                                                                                                                                                                                                                                                                                                                                                                                                                                                                                                                                                                                                                                                                                                                  | ll: Oil Well 🛚                      | Ga                    | as Well                    | Other                    |                           | 7HI.                   | -anil E              | 8. Well N         | unioei      | 1               |                      |
| 2. Name of Op                                                                                                                                                                                                                                                                                                                                                                                                                                                                                                                                                                                                                                                                                                                                                                                                                                                                                                                                                                                                                                                                                                                                                                                                                                                                                                                                                                                                                                                                                                                                                                                                                                                                                                                                                                                                                                                                                                                                                                                                                                                                                                                   | erator                              | DMCT                  | DONG EN                    | EDCV CC                  |                           |                        | ECENT                | 9. OGRIE          |             |                 |                      |
| 3. Address of C                                                                                                                                                                                                                                                                                                                                                                                                                                                                                                                                                                                                                                                                                                                                                                                                                                                                                                                                                                                                                                                                                                                                                                                                                                                                                                                                                                                                                                                                                                                                                                                                                                                                                                                                                                                                                                                                                                                                                                                                                                                                                                                 | Ar                                  | VINIOI                | KONG EN                    | EKO I CC                 | JKPOKATI                  | ONKO                   | -                    | 10. Pool r        |             | 1092<br>Vildeat |                      |
|                                                                                                                                                                                                                                                                                                                                                                                                                                                                                                                                                                                                                                                                                                                                                                                                                                                                                                                                                                                                                                                                                                                                                                                                                                                                                                                                                                                                                                                                                                                                                                                                                                                                                                                                                                                                                                                                                                                                                                                                                                                                                                                                 | P.O                                 | O. Bo                 | x 1973, R                  | oswell, N                | M 88202-                  | 1973                   |                      | T                 |             |                 |                      |
| 4 337 11 7                                                                                                                                                                                                                                                                                                                                                                                                                                                                                                                                                                                                                                                                                                                                                                                                                                                                                                                                                                                                                                                                                                                                                                                                                                                                                                                                                                                                                                                                                                                                                                                                                                                                                                                                                                                                                                                                                                                                                                                                                                                                                                                      |                                     |                       |                            | ,<br>                    |                           |                        |                      | I anney           | niii; Fusse | elman East      |                      |
| 4. Well Location                                                                                                                                                                                                                                                                                                                                                                                                                                                                                                                                                                                                                                                                                                                                                                                                                                                                                                                                                                                                                                                                                                                                                                                                                                                                                                                                                                                                                                                                                                                                                                                                                                                                                                                                                                                                                                                                                                                                                                                                                                                                                                                |                                     | 22                    | 0 6-46                     | Al                       | Mandle                    | 1:                     | 1 225                | 2 6.46            |             | 1374            |                      |
| 1                                                                                                                                                                                                                                                                                                                                                                                                                                                                                                                                                                                                                                                                                                                                                                                                                                                                                                                                                                                                                                                                                                                                                                                                                                                                                                                                                                                                                                                                                                                                                                                                                                                                                                                                                                                                                                                                                                                                                                                                                                                                                                                               | etter <u>C</u> :_<br>n 2            |                       | 0 feet fr                  |                          | North                     |                        |                      |                   | rom the _   | West            | line                 |
| Section                                                                                                                                                                                                                                                                                                                                                                                                                                                                                                                                                                                                                                                                                                                                                                                                                                                                                                                                                                                                                                                                                                                                                                                                                                                                                                                                                                                                                                                                                                                                                                                                                                                                                                                                                                                                                                                                                                                                                                                                                                                                                                                         | .1 Z                                | Minimum in the second | Township<br>11. Elevatio   | on (Show v               | Rang<br>whether DR        |                        | 34E<br>RT, GR, etc.) | NMPM              | K           | oosevelt        | County               |
| es abore                                                                                                                                                                                                                                                                                                                                                                                                                                                                                                                                                                                                                                                                                                                                                                                                                                                                                                                                                                                                                                                                                                                                                                                                                                                                                                                                                                                                                                                                                                                                                                                                                                                                                                                                                                                                                                                                                                                                                                                                                                                                                                                        |                                     |                       |                            |                          |                           |                        |                      |                   |             |                 |                      |
|                                                                                                                                                                                                                                                                                                                                                                                                                                                                                                                                                                                                                                                                                                                                                                                                                                                                                                                                                                                                                                                                                                                                                                                                                                                                                                                                                                                                                                                                                                                                                                                                                                                                                                                                                                                                                                                                                                                                                                                                                                                                                                                                 | 12. Chec                            | k Ap                  | propriate                  | Box to I                 | ndicate N                 | ature                  | of Notice,           | Report or         | Other D     | )ata            |                      |
|                                                                                                                                                                                                                                                                                                                                                                                                                                                                                                                                                                                                                                                                                                                                                                                                                                                                                                                                                                                                                                                                                                                                                                                                                                                                                                                                                                                                                                                                                                                                                                                                                                                                                                                                                                                                                                                                                                                                                                                                                                                                                                                                 | NOTICE OF                           | INTI                  | ENTION                     | TO:                      | W.                        | I                      | SUB                  | SEQUEN            | IT REP      | ORT OF          | :                    |
|                                                                                                                                                                                                                                                                                                                                                                                                                                                                                                                                                                                                                                                                                                                                                                                                                                                                                                                                                                                                                                                                                                                                                                                                                                                                                                                                                                                                                                                                                                                                                                                                                                                                                                                                                                                                                                                                                                                                                                                                                                                                                                                                 | MEDIAL WORK                         | П                     |                            | ID ABAND                 | IXI NO                    | REM                    | EDIAL WOR            |                   |             |                 | CASING               |
| TEMPORARILY                                                                                                                                                                                                                                                                                                                                                                                                                                                                                                                                                                                                                                                                                                                                                                                                                                                                                                                                                                                                                                                                                                                                                                                                                                                                                                                                                                                                                                                                                                                                                                                                                                                                                                                                                                                                                                                                                                                                                                                                                                                                                                                     |                                     | H                     | CHANGE                     |                          |                           |                        | MENCE DRI            |                   |             | AND A           |                      |
| PULL OR ALTE                                                                                                                                                                                                                                                                                                                                                                                                                                                                                                                                                                                                                                                                                                                                                                                                                                                                                                                                                                                                                                                                                                                                                                                                                                                                                                                                                                                                                                                                                                                                                                                                                                                                                                                                                                                                                                                                                                                                                                                                                                                                                                                    |                                     |                       |                            | E COMPL                  |                           |                        | NG/CEMENT            |                   |             |                 | _                    |
| DOWNHOLE C                                                                                                                                                                                                                                                                                                                                                                                                                                                                                                                                                                                                                                                                                                                                                                                                                                                                                                                                                                                                                                                                                                                                                                                                                                                                                                                                                                                                                                                                                                                                                                                                                                                                                                                                                                                                                                                                                                                                                                                                                                                                                                                      | OMMINGLE                            |                       |                            |                          | _                         |                        |                      |                   | _           |                 |                      |
| CLOSED-LOOF                                                                                                                                                                                                                                                                                                                                                                                                                                                                                                                                                                                                                                                                                                                                                                                                                                                                                                                                                                                                                                                                                                                                                                                                                                                                                                                                                                                                                                                                                                                                                                                                                                                                                                                                                                                                                                                                                                                                                                                                                                                                                                                     | SYSTEM                              |                       |                            |                          |                           |                        |                      |                   |             |                 |                      |
| OTHER:                                                                                                                                                                                                                                                                                                                                                                                                                                                                                                                                                                                                                                                                                                                                                                                                                                                                                                                                                                                                                                                                                                                                                                                                                                                                                                                                                                                                                                                                                                                                                                                                                                                                                                                                                                                                                                                                                                                                                                                                                                                                                                                          |                                     |                       |                            |                          |                           | ОТНЕ                   | ER 🗆                 |                   |             |                 |                      |
| 13. Describe r                                                                                                                                                                                                                                                                                                                                                                                                                                                                                                                                                                                                                                                                                                                                                                                                                                                                                                                                                                                                                                                                                                                                                                                                                                                                                                                                                                                                                                                                                                                                                                                                                                                                                                                                                                                                                                                                                                                                                                                                                                                                                                                  | proposed or com                     | pleted                | operations                 | . (Clearly               | state all pe              | rtinent                | details, and g       | ive pertinen      | t dates, ir | ncluding est    | imated date of       |
| starting                                                                                                                                                                                                                                                                                                                                                                                                                                                                                                                                                                                                                                                                                                                                                                                                                                                                                                                                                                                                                                                                                                                                                                                                                                                                                                                                                                                                                                                                                                                                                                                                                                                                                                                                                                                                                                                                                                                                                                                                                                                                                                                        | any proposed w                      | ork).                 |                            |                          |                           |                        |                      | etions: Atta      | ach wellb   | ore diagran     | of proposed          |
| complet                                                                                                                                                                                                                                                                                                                                                                                                                                                                                                                                                                                                                                                                                                                                                                                                                                                                                                                                                                                                                                                                                                                                                                                                                                                                                                                                                                                                                                                                                                                                                                                                                                                                                                                                                                                                                                                                                                                                                                                                                                                                                                                         | tion or recomple                    | tion.                 |                            |                          |                           |                        |                      |                   |             |                 |                      |
|                                                                                                                                                                                                                                                                                                                                                                                                                                                                                                                                                                                                                                                                                                                                                                                                                                                                                                                                                                                                                                                                                                                                                                                                                                                                                                                                                                                                                                                                                                                                                                                                                                                                                                                                                                                                                                                                                                                                                                                                                                                                                                                                 |                                     |                       |                            |                          |                           |                        |                      | ^                 | Sa          | 0.4             | hed<br>Oproval       |
| 1 Set CIRP @                                                                                                                                                                                                                                                                                                                                                                                                                                                                                                                                                                                                                                                                                                                                                                                                                                                                                                                                                                                                                                                                                                                                                                                                                                                                                                                                                                                                                                                                                                                                                                                                                                                                                                                                                                                                                                                                                                                                                                                                                                                                                                                    | 7600' w/ 35' ce                     | ment                  |                            |                          |                           |                        |                      | C                 | Indis:      | " Attack        | L                    |
| _                                                                                                                                                                                                                                                                                                                                                                                                                                                                                                                                                                                                                                                                                                                                                                                                                                                                                                                                                                                                                                                                                                                                                                                                                                                                                                                                                                                                                                                                                                                                                                                                                                                                                                                                                                                                                                                                                                                                                                                                                                                                                                                               | g w/ 50 sx cmt in                   |                       | 5.5" @ 656°                | 7'-6308' <i>(</i>        | DV Tool 63                | 358' and               | d Abo top pli        | ıg 6517')         | 41110       | ns as           | red                  |
| = :                                                                                                                                                                                                                                                                                                                                                                                                                                                                                                                                                                                                                                                                                                                                                                                                                                                                                                                                                                                                                                                                                                                                                                                                                                                                                                                                                                                                                                                                                                                                                                                                                                                                                                                                                                                                                                                                                                                                                                                                                                                                                                                             | g w/ 25 sx cmt ii                   |                       | _                          |                          |                           |                        |                      |                   |             | OFA             | Dn.                  |
|                                                                                                                                                                                                                                                                                                                                                                                                                                                                                                                                                                                                                                                                                                                                                                                                                                                                                                                                                                                                                                                                                                                                                                                                                                                                                                                                                                                                                                                                                                                                                                                                                                                                                                                                                                                                                                                                                                                                                                                                                                                                                                                                 | /8" shoe plug w/                    |                       | _                          |                          | •                         | ,                      |                      |                   |             | •               | Proval               |
| 5. Perf 400', ci                                                                                                                                                                                                                                                                                                                                                                                                                                                                                                                                                                                                                                                                                                                                                                                                                                                                                                                                                                                                                                                                                                                                                                                                                                                                                                                                                                                                                                                                                                                                                                                                                                                                                                                                                                                                                                                                                                                                                                                                                                                                                                                | rculate cement to                   | o Surf                | ace                        |                          |                           |                        | -Spot                | 2500              | 4           |                 |                      |
| 6. Surface plug                                                                                                                                                                                                                                                                                                                                                                                                                                                                                                                                                                                                                                                                                                                                                                                                                                                                                                                                                                                                                                                                                                                                                                                                                                                                                                                                                                                                                                                                                                                                                                                                                                                                                                                                                                                                                                                                                                                                                                                                                                                                                                                 | <b>5-</b>                           |                       |                            |                          |                           |                        | - 5/501              | ~ J J %           | cmy         | 1850            | Top of               |
|                                                                                                                                                                                                                                                                                                                                                                                                                                                                                                                                                                                                                                                                                                                                                                                                                                                                                                                                                                                                                                                                                                                                                                                                                                                                                                                                                                                                                                                                                                                                                                                                                                                                                                                                                                                                                                                                                                                                                                                                                                                                                                                                 | . 11                                |                       |                            |                          |                           |                        |                      |                   |             |                 | SALT                 |
|                                                                                                                                                                                                                                                                                                                                                                                                                                                                                                                                                                                                                                                                                                                                                                                                                                                                                                                                                                                                                                                                                                                                                                                                                                                                                                                                                                                                                                                                                                                                                                                                                                                                                                                                                                                                                                                                                                                                                                                                                                                                                                                                 | 4"dia 4                             | 1'+                   | all m                      | arker                    |                           |                        |                      |                   |             |                 |                      |
| <del>[</del>                                                                                                                                                                                                                                                                                                                                                                                                                                                                                                                                                                                                                                                                                                                                                                                                                                                                                                                                                                                                                                                                                                                                                                                                                                                                                                                                                                                                                                                                                                                                                                                                                                                                                                                                                                                                                                                                                                                                                                                                                                                                                                                    |                                     |                       |                            | ٦                        |                           | г                      |                      |                   |             | $\neg$          |                      |
| Spud Date:                                                                                                                                                                                                                                                                                                                                                                                                                                                                                                                                                                                                                                                                                                                                                                                                                                                                                                                                                                                                                                                                                                                                                                                                                                                                                                                                                                                                                                                                                                                                                                                                                                                                                                                                                                                                                                                                                                                                                                                                                                                                                                                      | 03-04-                              | -2018                 |                            | Rig                      | Release Da                | ate:                   | 03                   | 3-16-2018         |             |                 |                      |
| · L                                                                                                                                                                                                                                                                                                                                                                                                                                                                                                                                                                                                                                                                                                                                                                                                                                                                                                                                                                                                                                                                                                                                                                                                                                                                                                                                                                                                                                                                                                                                                                                                                                                                                                                                                                                                                                                                                                                                                                                                                                                                                                                             |                                     |                       |                            | ا ا                      | ,                         | Ŀ                      |                      |                   |             |                 |                      |
|                                                                                                                                                                                                                                                                                                                                                                                                                                                                                                                                                                                                                                                                                                                                                                                                                                                                                                                                                                                                                                                                                                                                                                                                                                                                                                                                                                                                                                                                                                                                                                                                                                                                                                                                                                                                                                                                                                                                                                                                                                                                                                                                 |                                     |                       |                            |                          |                           |                        |                      |                   |             |                 |                      |
| I hereby certify t                                                                                                                                                                                                                                                                                                                                                                                                                                                                                                                                                                                                                                                                                                                                                                                                                                                                                                                                                                                                                                                                                                                                                                                                                                                                                                                                                                                                                                                                                                                                                                                                                                                                                                                                                                                                                                                                                                                                                                                                                                                                                                              | hat the informat                    | ion abo               |                            | and compl                | ete to the b              | est of n               | ny knowledge         | e and belief.     |             |                 |                      |
| SIGNATURE _                                                                                                                                                                                                                                                                                                                                                                                                                                                                                                                                                                                                                                                                                                                                                                                                                                                                                                                                                                                                                                                                                                                                                                                                                                                                                                                                                                                                                                                                                                                                                                                                                                                                                                                                                                                                                                                                                                                                                                                                                                                                                                                     | Kyle Cel                            | per                   | ve<br>s                    | T                        | ITLE                      | VP –                   | Engineering          |                   | E           | DATE            | 01/17/2019           |
| Type or print nar                                                                                                                                                                                                                                                                                                                                                                                                                                                                                                                                                                                                                                                                                                                                                                                                                                                                                                                                                                                                                                                                                                                                                                                                                                                                                                                                                                                                                                                                                                                                                                                                                                                                                                                                                                                                                                                                                                                                                                                                                                                                                                               | ,                                   | •                     |                            | E-                       | -mail addre               | ss:                    | kalpers@             | aecnm.com         | PI          | HONE: 5         | 575-625-222 <u>2</u> |
|                                                                                                                                                                                                                                                                                                                                                                                                                                                                                                                                                                                                                                                                                                                                                                                                                                                                                                                                                                                                                                                                                                                                                                                                                                                                                                                                                                                                                                                                                                                                                                                                                                                                                                                                                                                                                                                                                                                                                                                                                                                                                                                                 | •                                   |                       |                            |                          |                           |                        |                      |                   |             | • -             |                      |
| APPROVED BY<br>Conditions of Ap                                                                                                                                                                                                                                                                                                                                                                                                                                                                                                                                                                                                                                                                                                                                                                                                                                                                                                                                                                                                                                                                                                                                                                                                                                                                                                                                                                                                                                                                                                                                                                                                                                                                                                                                                                                                                                                                                                                                                                                                                                                                                                 |                                     | <u> </u>              | ther                       | TIT                      | LE Com                    | dian                   | ce Offi              | in 1t             | DATE        | E 1-3           | 0-/4                 |