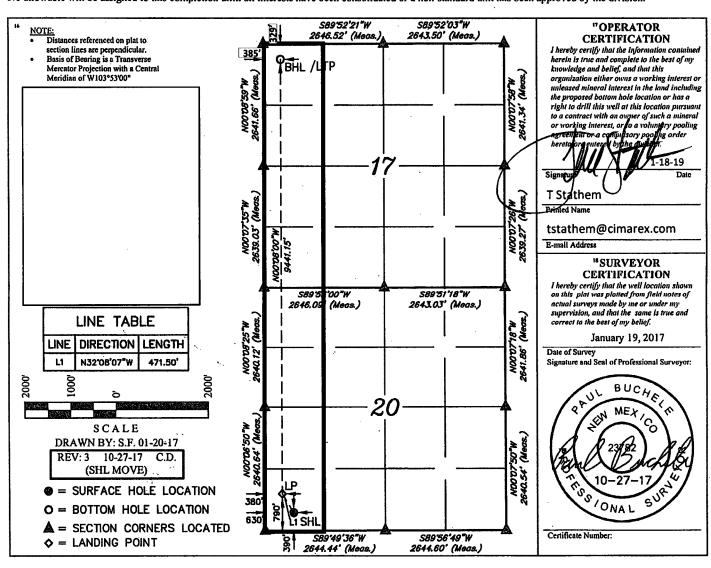

API Number

12 Dedicated Acres

320

25S

13 Joint or Infill

33Ē

14 Consolidation Code

. AMENDED REPORT

LEA

## WELL LOCATION AND ACREAGE DEDICATION PLAT

|                               | 30025-44151                                     |               |                                                    |              | 97994   | 994   WC-025 G-06 S253329D; Wildcat Upper Bone Sprin |                           |                   |                        |                                   |  |  |
|-------------------------------|-------------------------------------------------|---------------|----------------------------------------------------|--------------|---------|------------------------------------------------------|---------------------------|-------------------|------------------------|-----------------------------------|--|--|
|                               | <sup>1</sup> Property C<br>319775               | ode           | <sup>5</sup> Property Name VACA DRAW 20-17 FEDERAL |              |         |                                                      |                           |                   |                        | 6 Well Number<br>6H               |  |  |
|                               | 'OGRID'N<br>21509                               |               | Operator Name CIMAREX ENERGY CO.                   |              |         |                                                      |                           |                   |                        | <sup>9</sup> Elevation<br>3423.2' |  |  |
| <sup>™</sup> Surface Location |                                                 |               |                                                    |              |         |                                                      |                           |                   |                        |                                   |  |  |
|                               | UL or lot no.<br>M                              | Section<br>20 | Township<br>25S                                    | Range<br>33E | Lot Idn | Feet from the<br>390                                 | North/South line<br>SOUTH | Feet from the 630 | East/West line<br>WEST | County<br>LEA                     |  |  |
|                               | "Bottom Hole Location If Different From Surface |               |                                                    |              |         |                                                      |                           |                   |                        |                                   |  |  |
| 1                             | UL or lot no.                                   | Section       | Township                                           | Range        | Lot Idn | Feet from the                                        | North/South line          | Feet from the     | East/West line         | County                            |  |  |

NORTH

385

WEST

15 Order No. No allowable will be assigned to this completion until all interests have been consolidated or a non-standard unit has been approved by the division.

330