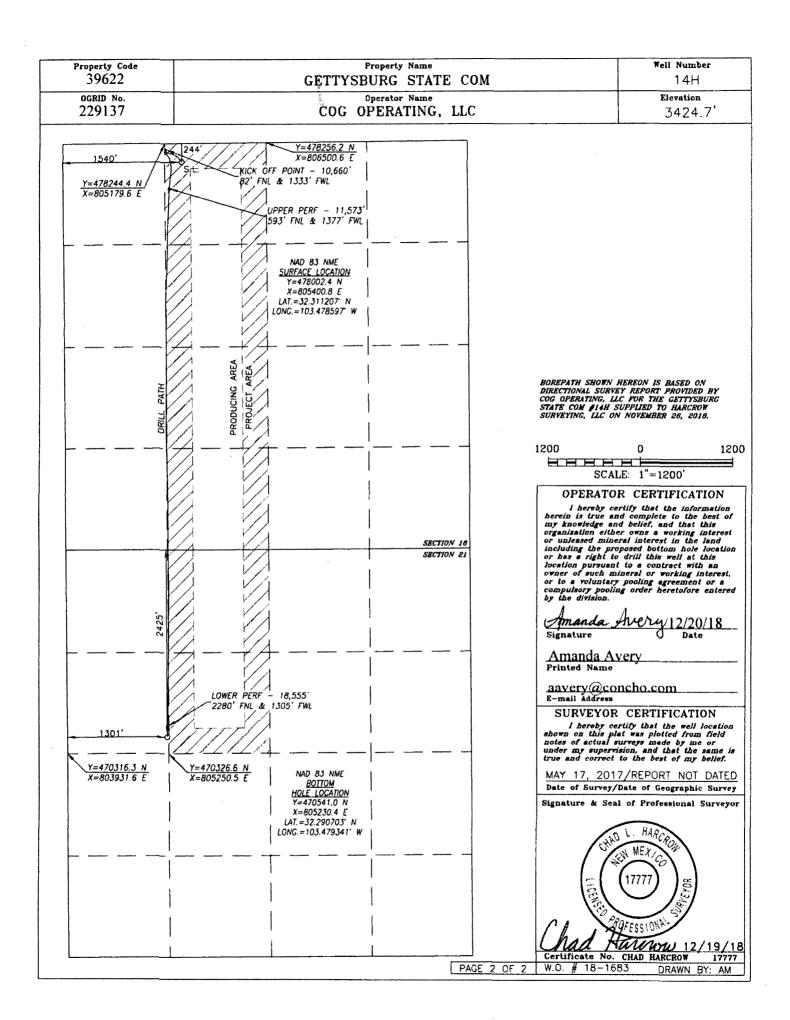

| DISTRICT I<br>1823 N. FERICH DR., HORES, NM 48240<br>Facese (575) 283-4181 Fac (576) 383-4720<br>DISTRICT II<br>511 S. FIRST ST., ARTESIA, NM 8621(<br>Facese (575) 748-1233 Fac (575) 748-9721<br>DISTRICT III<br>1000 RIO BRAZOS RD., AZTEC, NM 67<br>Facese (505) 334-6178 Fac (505) 334-6<br>DISTRICT IV<br>1820 S ST. FRANCIS DR., SANTA FE, NM 65<br>Facese (505) 476-3460 Fac (505) 476-3 | OIL                 | inerals & Na<br>CONSER                    | tural  <br>VATI( | ON DIVJA         | partment<br>NISOC2019 | Revised A<br>Submit one copy<br>Distr | Form C-102<br>August 1, 2011<br>to appropriate<br>rict Office<br>DED REPORT |  |
|--------------------------------------------------------------------------------------------------------------------------------------------------------------------------------------------------------------------------------------------------------------------------------------------------------------------------------------------------------------------------------------------------|---------------------|-------------------------------------------|------------------|------------------|-----------------------|---------------------------------------|-----------------------------------------------------------------------------|--|
| API Number                                                                                                                                                                                                                                                                                                                                                                                       | WELL                | WELL LOCATION AND ACREAGE DEDICATION PLAT |                  |                  |                       |                                       | ]                                                                           |  |
| 30-025-44231<br>Property Code                                                                                                                                                                                                                                                                                                                                                                    |                     | 2209 Antelope Ridge; I                    |                  |                  |                       | Well Number                           |                                                                             |  |
| 39622                                                                                                                                                                                                                                                                                                                                                                                            |                     | GETTYSBURG STATE COM                      |                  |                  |                       | :4H                                   |                                                                             |  |
| OGRID No.<br>229137                                                                                                                                                                                                                                                                                                                                                                              |                     | Operator Name<br>COG OPERATING, LLC       |                  |                  |                       |                                       | Elevation 3424.7'                                                           |  |
| Surface Location                                                                                                                                                                                                                                                                                                                                                                                 |                     |                                           |                  |                  |                       |                                       |                                                                             |  |
|                                                                                                                                                                                                                                                                                                                                                                                                  | wnship Range        |                                           | from the 244     | North/South line | Feet from the<br>1540 | East/West line<br>WEST                | County<br>LEA                                                               |  |
|                                                                                                                                                                                                                                                                                                                                                                                                  | L                   | m Hole Locatio                            |                  |                  | L                     |                                       | .1                                                                          |  |
|                                                                                                                                                                                                                                                                                                                                                                                                  | wnship Range        | Lot Idn Feet                              | from the         | North/South line | Feet from the         | East/West line                        | County                                                                      |  |
|                                                                                                                                                                                                                                                                                                                                                                                                  | 3-S 34-             |                                           | 2425             | NORTH            | 1301                  | WEST                                  | LEA                                                                         |  |
| Dedicated Acres Joint or Int<br>240                                                                                                                                                                                                                                                                                                                                                              | fill   Consolidatio | n Code Order No                           | •                |                  |                       |                                       |                                                                             |  |
| NO ALLOWABLE WILL BE ASSIGNED TO THIS COMPLETION UNTIL ALL INTERESTS HAVE BEEN CONSOLIDATED                                                                                                                                                                                                                                                                                                      |                     |                                           |                  |                  |                       |                                       |                                                                             |  |
| OR A NON-STANDARD UNIT HAS BEEN APPROVED BY THE DIVISION                                                                                                                                                                                                                                                                                                                                         |                     |                                           |                  |                  |                       |                                       |                                                                             |  |
| S                                                                                                                                                                                                                                                                                                                                                                                                | SEE P               | AGE 2                                     |                  |                  | wo # 18-              | PAG                                   | E 1 OF 2                                                                    |  |