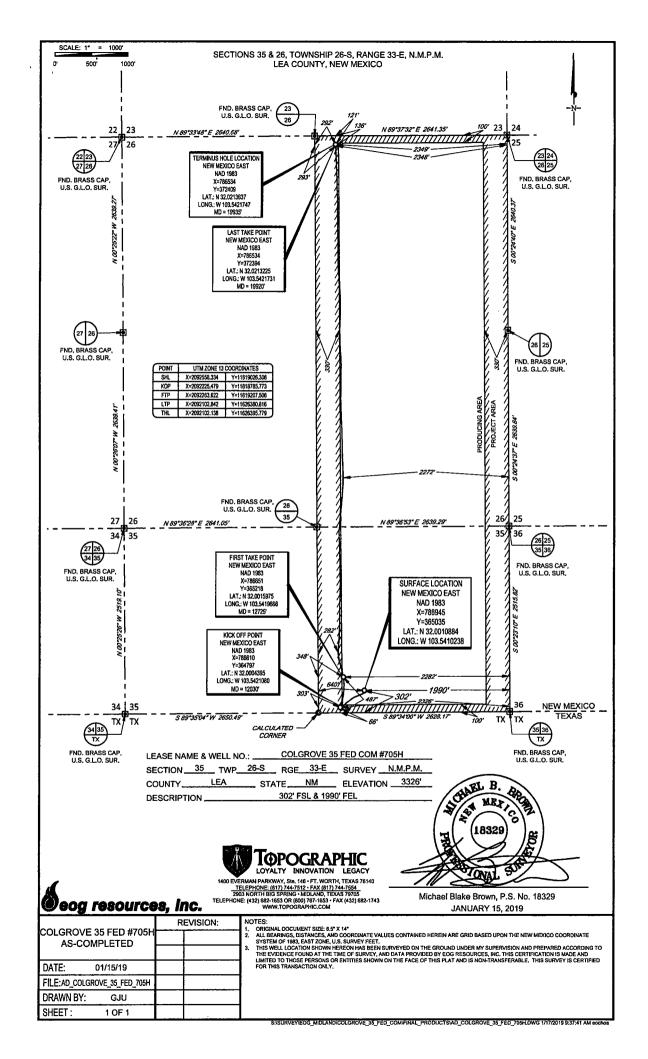

**FORM C-102** Revised August 1, 2011 Submit one copy to appropriate **District Office** 

AMENDED REPORT

WELL LOCATION AND ACREAGE DEDICATION PLAT

|                                      |    | <del></del>                                         |
|--------------------------------------|----|-----------------------------------------------------|
| <sup>1</sup> API Numb<br>30-025-4357 |    | <sup>3</sup> Pool Name Sanders Tank; Upper Wolfcamp |
| <sup>4</sup> Property Code           |    | <sup>5</sup> Property Name <sup>6</sup> Well Number |
| 315730                               |    | COLGROVE 35 FED COM #705H                           |
| <sup>7</sup> OGRID No.               |    | Operator Name Selevation                            |
| 7377                                 | EC | G RESOURCES, INC. 3326'                             |

<sup>10</sup>Surface Location

| UL or lot no.                                                | Section | Township | Range | Lot Idn  | Feet from the | North/South line | Feet from the | East/West line | County |
|--------------------------------------------------------------|---------|----------|-------|----------|---------------|------------------|---------------|----------------|--------|
| 2                                                            | 35      | 26-S     | 33-E  | -        | 302'          | SOUTH            | 1990'         | EAST           | LEA    |
| <sup>11</sup> Bottom Hole Location If Different From Surface |         |          |       |          |               |                  |               |                |        |
| TIT on lot no                                                | Castian | Township | Danga | I at Ida | Fast from the | North/South line | Feet from the | Fact/West line | County |

| UL or lot no.                        | Section<br>26            | Township 26-S | 33-E            | Lot Idn              | Feet from the | North/South line NORTH | Feet from the 2349 | East/West line EAST | LEA |
|--------------------------------------|--------------------------|---------------|-----------------|----------------------|---------------|------------------------|--------------------|---------------------|-----|
| <sup>12</sup> Dedicated Acres 472.50 | <sup>13</sup> Joint or 1 | infill 14Co   | nsolidation Cod | le <sup>15</sup> Ord | er Na.        |                        |                    |                     |     |

No allowable will be assigned to this completion until all interests have been consolidated or a non-standard unit has been approved by the division.