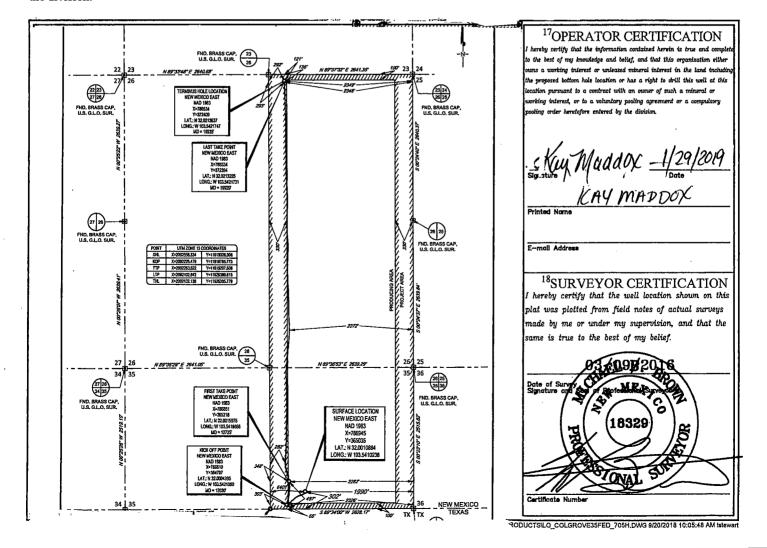

**FORM C-102** Revised August 1, 2011 Submit one copy to appropriate **District Office** 

AMENDED REPORT

WELL LOCATION AND ACREAGE DEDICATION PLAT

|                                      |    | <del></del>                                         |
|--------------------------------------|----|-----------------------------------------------------|
| <sup>1</sup> API Numb<br>30-025-4357 |    | <sup>3</sup> Pool Name Sanders Tank; Upper Wolfcamp |
| <sup>4</sup> Property Code           |    | <sup>5</sup> Property Name <sup>6</sup> Well Number |
| 315730                               |    | COLGROVE 35 FED COM #705H                           |
| <sup>7</sup> OGRID No.               |    | Operator Name Selevation                            |
| 7377                                 | EC | G RESOURCES, INC. 3326'                             |

<sup>10</sup>Surface Location

| UL or lot no.                                                | Section | Township | Range | Lot Idn  | Feet from the | North/South line | Feet from the | East/West line | County |
|--------------------------------------------------------------|---------|----------|-------|----------|---------------|------------------|---------------|----------------|--------|
| 2                                                            | 35      | 26-S     | 33-E  | -        | 302'          | SOUTH            | 1990'         | EAST           | LEA    |
| <sup>11</sup> Bottom Hole Location If Different From Surface |         |          |       |          |               |                  |               |                |        |
| TIT on lot no                                                | Castian | Township | Danga | I at Ida | Fast from the | North/South line | Feet from the | Fact/West line | County |

| UL or lot no.                        | Section<br>26            | Township 26-S | 33-E            | Lot Idn              | Feet from the | North/South line NORTH | Feet from the 2349 | East/West line EAST | LEA |
|--------------------------------------|--------------------------|---------------|-----------------|----------------------|---------------|------------------------|--------------------|---------------------|-----|
| <sup>12</sup> Dedicated Acres 472.50 | <sup>13</sup> Joint or 1 | infill 14Co   | nsolidation Cod | le <sup>15</sup> Ord | er Na.        |                        |                    |                     |     |

No allowable will be assigned to this completion until all interests have been consolidated or a non-standard unit has been approved by the division.