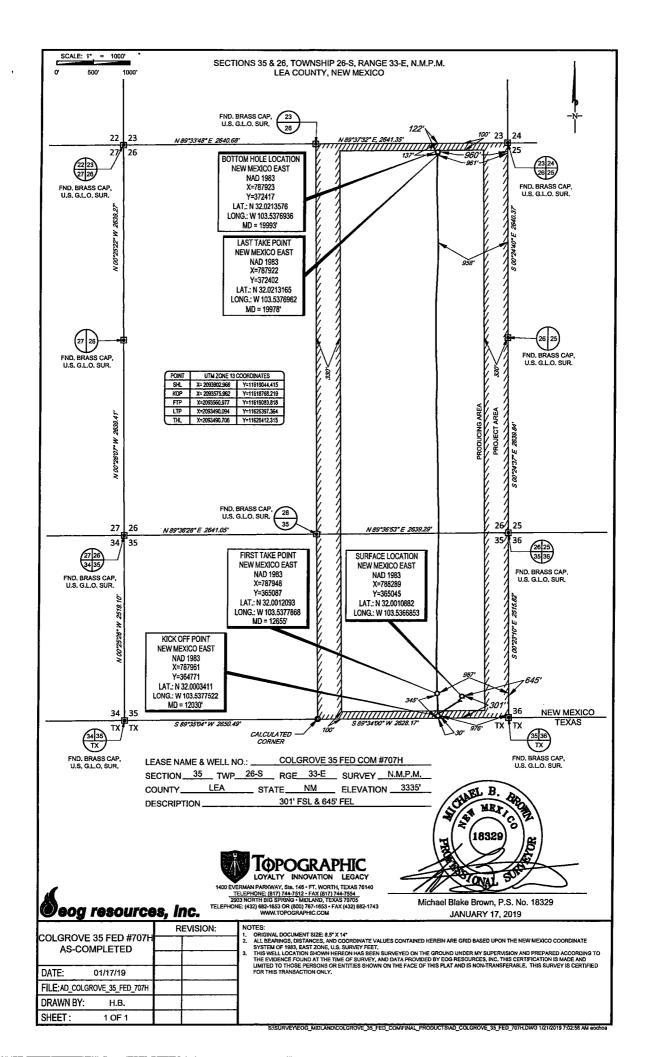

Dedicated Acres

236.22

<sup>1</sup>API Number

Consolidation Code

State of New Mexico
Energy, Minerals & Natural Resolutes OCD
Department
OIL CONSERVATION DIVISION 31 2019
1220 South St. Francis Dr.
Sante Fe, NM 87505 RECEIVED

FORM C-102
Revised August 1, 2011
Submit one copy to appropriate
District Office

AMENDED REPORT

<sup>3</sup>Pool Name

WELL LOCATION AND ACREAGE DEDICATION PLAT

| 30-02                      | 25- <b>43</b> | 572                        | 9809  | 7       |                          | shaners i        | ANK           | Jpper Wolfca   | amp                      |  |
|----------------------------|---------------|----------------------------|-------|---------|--------------------------|------------------|---------------|----------------|--------------------------|--|
| <sup>4</sup> Property Code |               | <sup>5</sup> Property Name |       |         |                          |                  |               |                | <sup>6</sup> Well Number |  |
| 315730                     |               | COLGROVE 35 FED COM        |       |         |                          |                  |               |                | #707H                    |  |
| <sup>7</sup> OGRID No.     |               | <sup>8</sup> Operator Name |       |         |                          |                  |               |                | <sup>9</sup> Elevation   |  |
| 7377                       |               | EOG RESOURCES, INC.        |       |         |                          |                  |               |                | 3335'                    |  |
|                            |               |                            |       |         | <sup>10</sup> Surface Lo | cation           |               | •              |                          |  |
| UL or lot no.              | Section       | Township                   | Range | Lot Idn | Feet from the            | North/South line | Feet from the | East/West line | East/West line County    |  |
| • 1:                       | 35            | 26-S                       | 33-E  | -       | 301'                     | SOUTH            | 645'          | EAST           | LEA                      |  |
|                            |               |                            |       |         |                          |                  |               |                |                          |  |
| UL or lot no.              | Section       | Township                   | Range | Lot Idn | Feet from the            | North/South line | Feet from the | East/West line | _                        |  |
| A.                         | 26            | 26-S                       | 33-E  |         | 122'                     | NORTH            | 940'          | EAST           | LEA                      |  |

No allowable will be assigned to this completion until all interests have been consolidated or a non-standard unit has been approved by the division.

<sup>5</sup>Order No.