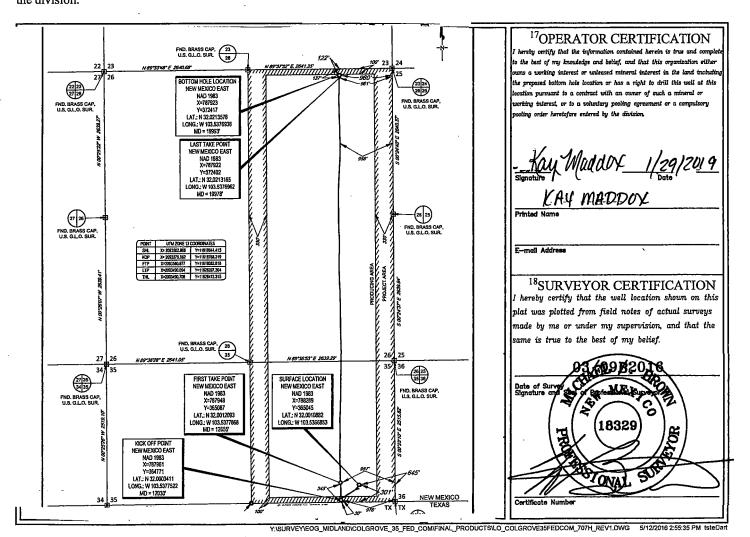

Dedicated Acres

236.22

<sup>1</sup>API Number

Consolidation Code

State of New Mexico
Energy, Minerals & Natural Resolutes OCD
Department
OIL CONSERVATION DIVISION 31 2019
1220 South St. Francis Dr.
Sante Fe, NM 87505 RECEIVED

FORM C-102
Revised August 1, 2011
Submit one copy to appropriate
District Office

AMENDED REPORT

<sup>3</sup>Pool Name

WELL LOCATION AND ACREAGE DEDICATION PLAT

| 30-02                      | 25- <b>43</b> | 572                        | 9809  | 7       |                          | shaners i        | ANK           | Jpper Wolfca   | amp                      |  |
|----------------------------|---------------|----------------------------|-------|---------|--------------------------|------------------|---------------|----------------|--------------------------|--|
| <sup>4</sup> Property Code |               | <sup>5</sup> Property Name |       |         |                          |                  |               |                | <sup>6</sup> Well Number |  |
| 315730                     |               | COLGROVE 35 FED COM        |       |         |                          |                  |               |                | #707H                    |  |
| <sup>7</sup> OGRID No.     |               | <sup>8</sup> Operator Name |       |         |                          |                  |               |                | <sup>9</sup> Elevation   |  |
| 7377                       |               | EOG RESOURCES, INC.        |       |         |                          |                  |               |                | 3335'                    |  |
|                            |               |                            |       |         | <sup>10</sup> Surface Lo | cation           |               | •              |                          |  |
| UL or lot no.              | Section       | Township                   | Range | Lot Idn | Feet from the            | North/South line | Feet from the | East/West line | East/West line County    |  |
| • 1:                       | 35            | 26-S                       | 33-E  | -       | 301'                     | SOUTH            | 645'          | EAST           | LEA                      |  |
|                            |               |                            |       |         |                          |                  |               |                |                          |  |
| UL or lot no.              | Section       | Township                   | Range | Lot Idn | Feet from the            | North/South line | Feet from the | East/West line | _                        |  |
| A.                         | 26            | 26-S                       | 33-E  |         | 122'                     | NORTH            | 940'          | EAST           | LEA                      |  |

No allowable will be assigned to this completion until all interests have been consolidated or a non-standard unit has been approved by the division.

<sup>5</sup>Order No.