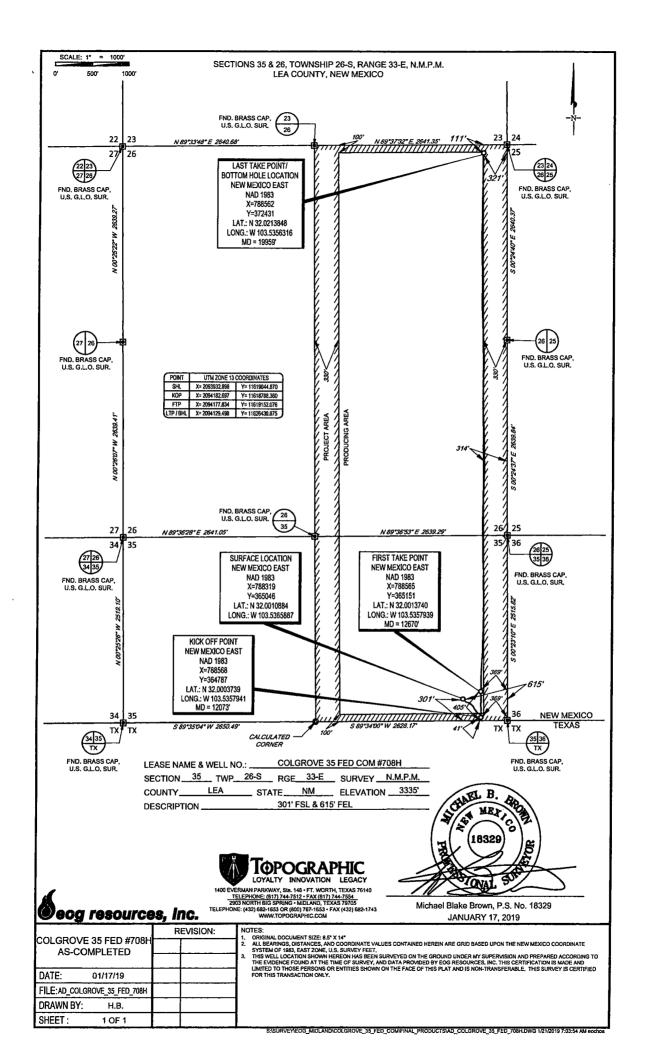

AMENDED REPORT

WELL LOCATION AND ACREAGE DEDICATION PLAT

| <sup>1</sup> API Number | <sup>2</sup> Pool Code | <sup>3</sup> Pool Na                 | <sup>3</sup> Pool Name |  |  |  |
|-------------------------|------------------------|--------------------------------------|------------------------|--|--|--|
| 30-025- <b>43573</b>    | 98097                  | Wc-025 G-09 S263327G; Upper Wolfcamp |                        |  |  |  |
| *Property Code          |                        | <sup>6</sup> Well Number             |                        |  |  |  |
| 315730                  | COLGROVE 35 FED COM #7 |                                      |                        |  |  |  |
| OGRID No.               |                        | <sup>8</sup> Operator Name           | <sup>9</sup> Elevation |  |  |  |
| 7377                    | EOG 1                  | RESOURCES, INC.                      | 3334'                  |  |  |  |

<sup>10</sup>Surface Location

| UL or lot no. | Section | Township | Range | Lot Idn | Feet from the | North/South line | Feet from the | East/West line | County |
|---------------|---------|----------|-------|---------|---------------|------------------|---------------|----------------|--------|
| 1             | 35      | 26-S     | 33-E  | -       | 301'          | SOUTH            | 615'          | EAST           | LEA    |

| UL or lot no.                           | Section 26               | Township 26-S | Range<br>33-E   | Lot Idn              | Feet from the | North/South line NORTH | Feet from the 321 | East/West line EAST | County LEA |
|-----------------------------------------|--------------------------|---------------|-----------------|----------------------|---------------|------------------------|-------------------|---------------------|------------|
| <sup>12</sup> Dedicated Acres<br>236.22 | <sup>13</sup> Joint or I | nfill 14Co    | nsolidation Cod | e <sup>15</sup> Orde | er No.        |                        |                   |                     |            |

No allowable will be assigned to this completion until all interests have been consolidated or a non-standard unit has been approved by the division.