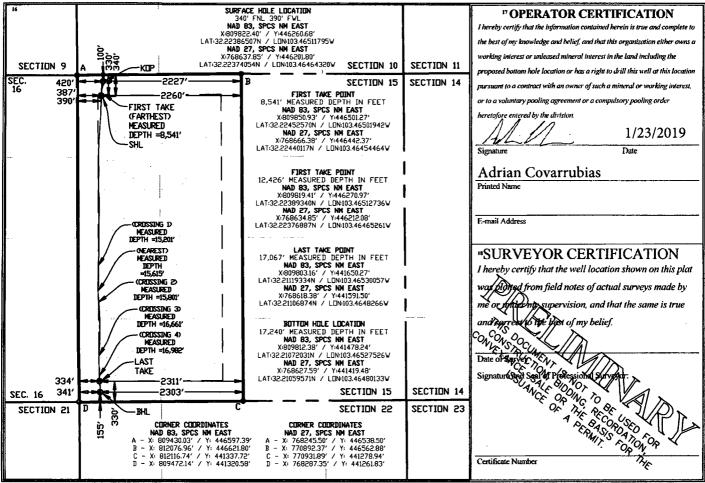

LEA

WELL LOCATION AND ACREAGE DEDICATION PLAT

<sup>2</sup> Pool Code

| 30-025-446                                       |         |                            | 83    | 3 2220 ANTELOPE RIDGE; WOL |               |                  |               |        |                          |     |        |
|--------------------------------------------------|---------|----------------------------|-------|----------------------------|---------------|------------------|---------------|--------|--------------------------|-----|--------|
| <sup>4</sup> Property Code /                     |         | <sup>5</sup> Property Name |       |                            |               |                  |               |        | <sup>6</sup> Well Number |     |        |
| 324934                                           |         | FLOWMASTER 15 WA FEE       |       |                            |               |                  |               |        | 6H                       |     |        |
| OGRID No.                                        |         | <sup>8</sup> Operator Name |       |                            |               |                  |               |        | <sup>9</sup> Elevation   |     |        |
| 372098                                           |         | MARATHON OIL PERMIAN LLC   |       |                            |               |                  |               |        | 3523'                    |     |        |
| <sup>10</sup> Surface Location                   |         |                            |       |                            |               |                  |               |        |                          |     |        |
| UL or lot no.                                    | Section | Township                   | Range | Lot Idn                    | Feet from the | North/South line | Feet from the | East/V | st/West line County      |     | County |
| D                                                | 15      | T24S                       | R34E  |                            | 340           | NORTH            | 390           | WEST   | . [                      | LEA |        |
| " Bottom Hole Location If Different From Surface |         |                            |       |                            |               |                  |               |        |                          |     |        |
| UL or lot no.                                    | Section | Township                   | Range | Lot Idn                    | Feet from the | North/South line | Feet from the | East/V | Vest line                |     | County |

SOUTH

341

WEST

No allowable will be assigned to this completion until all interests have been consolidated or a non-standard unit has been approved by the division.

155

<sup>15</sup> Order No.