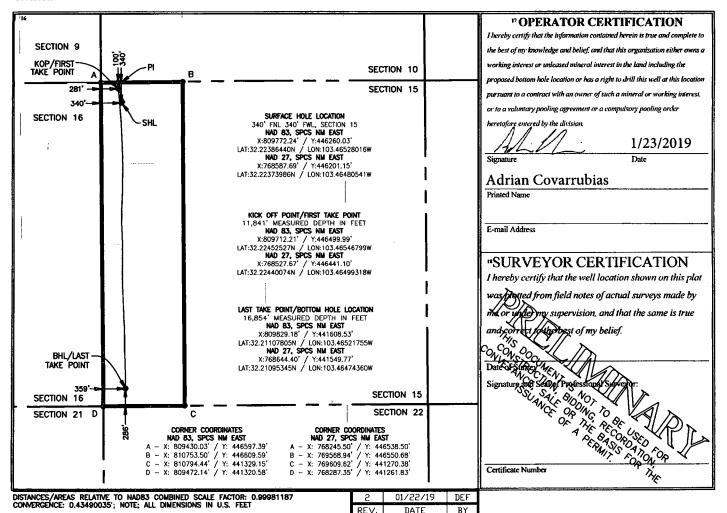

WELL LOCATION AND ACREAGE DEDICATION PLAT

| WEED BOOKING TO TO THE STATE OF |  |                        |                                |                          |  |  |  |  |
|--------------------------------------------------------------------------------------------------------------------------------------------------------------------------------------------------------------------------------------------------------------------------------------------------------------------------------------------------------------------------------------------------------------------------------------------------------------------------------------------------------------------------------------------------------------------------------------------------------------------------------------------------------------------------------------------------------------------------------------------------------------------------------------------------------------------------------------------------------------------------------------------------------------------------------------------------------------------------------------------------------------------------------------------------------------------------------------------------------------------------------------------------------------------------------------------------------------------------------------------------------------------------------------------------------------------------------------------------------------------------------------------------------------------------------------------------------------------------------------------------------------------------------------------------------------------------------------------------------------------------------------------------------------------------------------------------------------------------------------------------------------------------------------------------------------------------------------------------------------------------------------------------------------------------------------------------------------------------------------------------------------------------------------------------------------------------------------------------------------------------------|--|------------------------|--------------------------------|--------------------------|--|--|--|--|
| <sup>1</sup> API Number                                                                                                                                                                                                                                                                                                                                                                                                                                                                                                                                                                                                                                                                                                                                                                                                                                                                                                                                                                                                                                                                                                                                                                                                                                                                                                                                                                                                                                                                                                                                                                                                                                                                                                                                                                                                                                                                                                                                                                                                                                                                                                        |  | <sup>2</sup> Pool Code | <sup>3</sup> Pool Name         |                          |  |  |  |  |
| 30-025-44685                                                                                                                                                                                                                                                                                                                                                                                                                                                                                                                                                                                                                                                                                                                                                                                                                                                                                                                                                                                                                                                                                                                                                                                                                                                                                                                                                                                                                                                                                                                                                                                                                                                                                                                                                                                                                                                                                                                                                                                                                                                                                                                   |  | 96434                  | RED HILLS, NORTH (BONE SPRING) |                          |  |  |  |  |
| <sup>4</sup> Property Code                                                                                                                                                                                                                                                                                                                                                                                                                                                                                                                                                                                                                                                                                                                                                                                                                                                                                                                                                                                                                                                                                                                                                                                                                                                                                                                                                                                                                                                                                                                                                                                                                                                                                                                                                                                                                                                                                                                                                                                                                                                                                                     |  | <sup>5</sup> Pro       | operty Name                    | <sup>6</sup> Well Number |  |  |  |  |
| 324933                                                                                                                                                                                                                                                                                                                                                                                                                                                                                                                                                                                                                                                                                                                                                                                                                                                                                                                                                                                                                                                                                                                                                                                                                                                                                                                                                                                                                                                                                                                                                                                                                                                                                                                                                                                                                                                                                                                                                                                                                                                                                                                         |  | 7H                     |                                |                          |  |  |  |  |
| 'OGRID No.                                                                                                                                                                                                                                                                                                                                                                                                                                                                                                                                                                                                                                                                                                                                                                                                                                                                                                                                                                                                                                                                                                                                                                                                                                                                                                                                                                                                                                                                                                                                                                                                                                                                                                                                                                                                                                                                                                                                                                                                                                                                                                                     |  | <sup>8</sup> Op        | erator Name                    | <sup>9</sup> Elevation   |  |  |  |  |
| 372098                                                                                                                                                                                                                                                                                                                                                                                                                                                                                                                                                                                                                                                                                                                                                                                                                                                                                                                                                                                                                                                                                                                                                                                                                                                                                                                                                                                                                                                                                                                                                                                                                                                                                                                                                                                                                                                                                                                                                                                                                                                                                                                         |  | MARATHON               | OIL PERMIAN LLC                | 3523'                    |  |  |  |  |

Surface Location

| UL or lot no.                                    | Section | Township | Range | Lot Idn | Feet from the | North/South line | Feet from the | East/West line | County |
|--------------------------------------------------|---------|----------|-------|---------|---------------|------------------|---------------|----------------|--------|
| D                                                | 15      | T24S     | R34E  |         | 340           | NORTH            | 340           | WEST           | LEA    |
| " Bottom Hole Location If Different From Surface |         |          |       |         |               |                  |               |                |        |

| UL or lot no.      | Section     | Township    | Range         | Lot Idn    | Feet from the | North/South line | Feet from the | East/West line | County |
|--------------------|-------------|-------------|---------------|------------|---------------|------------------|---------------|----------------|--------|
| М                  | 15          | T24S        | R34E          |            | 286           | SOUTH            | 359           | WEST           | LEA    |
| 12 Dedicated Acres | 13 Joint of | r Infill 14 | Consolidation | Code 15 Or | der No.       |                  |               |                |        |
| 160.00             |             |             |               | İ          |               |                  |               |                |        |