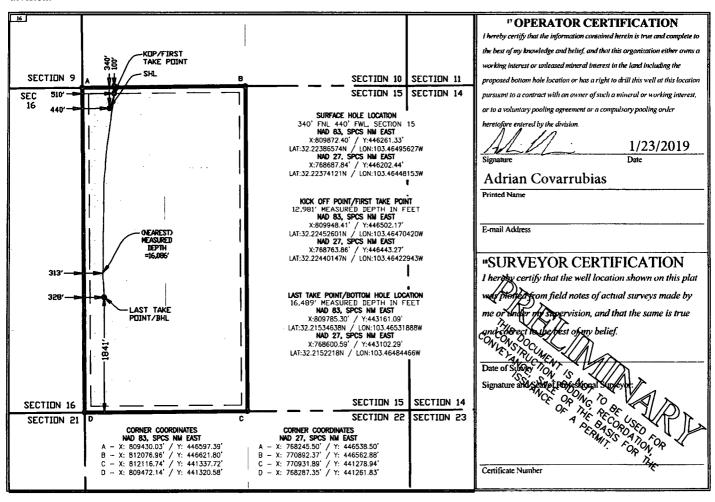

☐ AMENDED REPORT

WELL LOCATION AND ACREAGE DEDICATION PLAT

| <sup>1</sup> API Number | <sup>2</sup> Pool Code   | <sup>3</sup> Pool Name |               |               |  |  |
|-------------------------|--------------------------|------------------------|---------------|---------------|--|--|
| 30-025-44688            | 76560                    | FAIRVIEW               | LFCAMP (GAS)  |               |  |  |
| Property Code           | <sup>6</sup> Well Number |                        |               |               |  |  |
| <i>32  77</i>           | FLOWMASTER 15 WD FEE     |                        |               |               |  |  |
| OGRID No.               | RID No. Operator Name    |                        |               |               |  |  |
| 372098                  |                          | 3523'                  |               |               |  |  |
| •                       | <sup>™</sup> Surfac      | e Location             |               |               |  |  |
| lot no Section Township | Dance Lot Ida Foot from  | the North Courth line  | East from the | EastOMast Bas |  |  |

| UL or lot no.                                   | Section    | Township | Range                        | Lot Idn    | Feet from the | North/South line                      | Feet from the | East/West line | County |  |  |  |
|-------------------------------------------------|------------|----------|------------------------------|------------|---------------|---------------------------------------|---------------|----------------|--------|--|--|--|
| D                                               | 15         | 24S      | 34E                          |            | 340           | NORTH                                 | 440           | WEST           | LEA    |  |  |  |
| "Bottom Hole Location If Different From Surface |            |          |                              |            |               |                                       |               |                |        |  |  |  |
| UL or lot no.                                   | Section    | Township | Range                        | Lot Ida    | Feet from the | North/South line                      | Feet from the | East/West line | County |  |  |  |
| М                                               | 15         | 24S      | 34E                          |            | 1841          | SOUTH                                 | 328           | WEST           | LEA    |  |  |  |
| 12 Dedicated Acres                              | 13 Joint o | r Infill | <sup>4</sup> Consolidation ( | Code 15 Or | der No.       | · · · · · · · · · · · · · · · · · · · |               |                |        |  |  |  |
| 320.00                                          |            |          |                              |            |               |                                       |               |                |        |  |  |  |
|                                                 | _1         |          |                              |            |               |                                       |               |                |        |  |  |  |