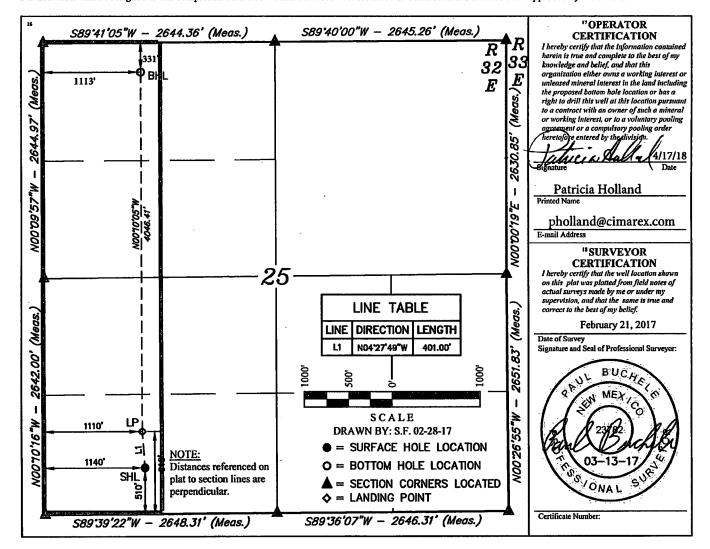

AMENDED REPORT

|                                     |                |                | /               | WELI                                  | LOCATI                          | ON AND AC                               | REAGE DEDIC                                       | CATION PLAT           |                        |                      |
|-------------------------------------|----------------|----------------|-----------------|---------------------------------------|---------------------------------|-----------------------------------------|---------------------------------------------------|-----------------------|------------------------|----------------------|
| 30-025-4                            | API Ni<br>3997 |                | /               |                                       | <sup>2</sup> Pool Code<br>96603 |                                         | <sup>3</sup> Pool Name<br>Triste Draw Bone Spring |                       |                        |                      |
| <sup>4</sup> Property Code<br>39851 |                |                |                 |                                       | Т                               | <sup>4</sup> Property N<br>RISTE DRAW 2 |                                                   |                       |                        | • Well Number<br>11H |
| <sup>7</sup> OGRID No.<br>215099    |                |                | r               | * Operator Name<br>CIMAREX ENERGY CO. |                                 |                                         |                                                   |                       | 'Elevation<br>3679.8'  |                      |
|                                     | /              |                |                 |                                       |                                 | "Surface                                | Location                                          |                       |                        |                      |
| UL or let no.<br>M                  |                |                | Township<br>23S |                                       |                                 | Feet from the 510                       | North/South line<br>SOUTH                         | Feet from the<br>1140 | East/West line<br>WEST | County<br>LEA        |
|                                     |                |                |                 | 11                                    | Bottom Ho                       | ole Location I                          | f Different From                                  | Surface               |                        |                      |
| UL or lot no.<br>D                  | Section<br>25  |                | Township<br>23S | Range<br>32E                          | Lot Idn                         | Feet from the 331                       | North/South line<br>NORTH                         | Feet from the<br>1113 | East/West line<br>WEST | County<br>LEA        |
| 12 Dedicated Acres 13 J<br>160      |                | oint or Infill | 14 Cons         | olidation Code                        | <sup>15</sup> Order No.         |                                         |                                                   |                       |                        |                      |