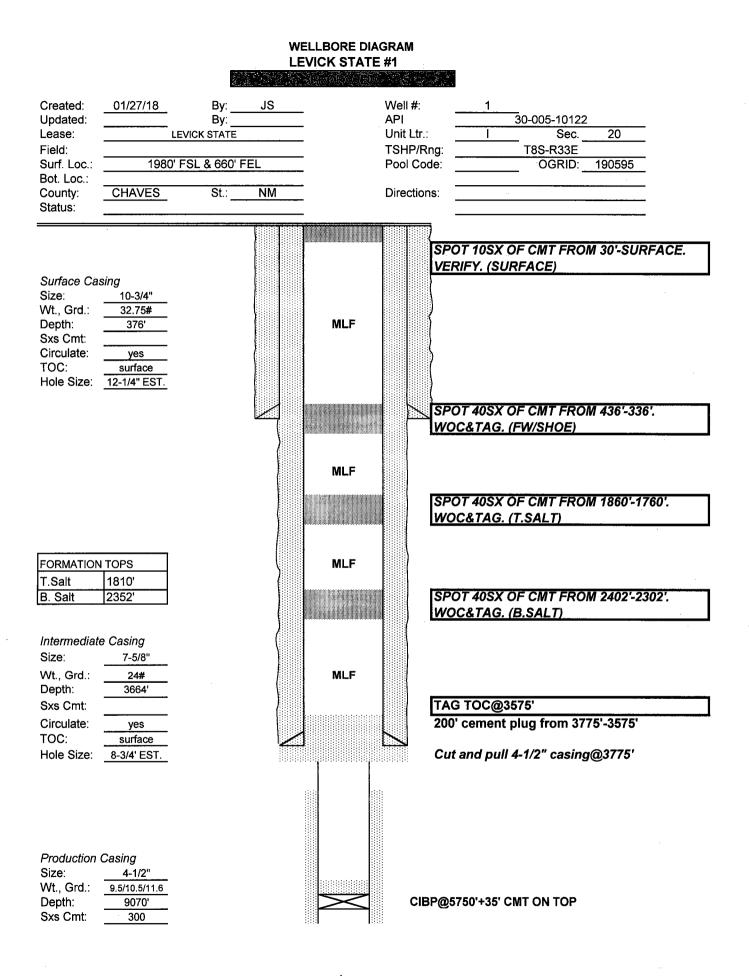

| Submit 1 Copy To Appropriate District Office                                                                                                                                                                                                                                                                                                                                                                                                                                                                                                                                                                                                                                             | Energy, Minerals and Natural Resources                                                                  |                     | Form C-103                          |                |          |
|------------------------------------------------------------------------------------------------------------------------------------------------------------------------------------------------------------------------------------------------------------------------------------------------------------------------------------------------------------------------------------------------------------------------------------------------------------------------------------------------------------------------------------------------------------------------------------------------------------------------------------------------------------------------------------------|---------------------------------------------------------------------------------------------------------|---------------------|-------------------------------------|----------------|----------|
| <u>District I</u> – (575) 393-6161<br>1625 N. French Dr., Hobbs, NM 88240                                                                                                                                                                                                                                                                                                                                                                                                                                                                                                                                                                                                                |                                                                                                         |                     | Revised August 1, 2011 WELL API NO. |                |          |
| <u>District II</u> – (575) 748-1283                                                                                                                                                                                                                                                                                                                                                                                                                                                                                                                                                                                                                                                      |                                                                                                         |                     | 30-005-10122                        |                |          |
| 811 S. First St., Artesia, NM 88210<br>District III – (505) 334-6178                                                                                                                                                                                                                                                                                                                                                                                                                                                                                                                                                                                                                     |                                                                                                         |                     | 5. Indicate Type of                 |                | <b></b>  |
| 1000 Rio Brazos Rd., Aztec, NM 87410                                                                                                                                                                                                                                                                                                                                                                                                                                                                                                                                                                                                                                                     | Santa Fe NM 87505                                                                                       |                     | STATE 🛛 6. State Oil & Gas          |                |          |
| <u>District IV</u> – (505) 476-3460<br>1220 S. St. Francis Dr., Santa Fe, NM<br>87505                                                                                                                                                                                                                                                                                                                                                                                                                                                                                                                                                                                                    |                                                                                                         | 385 00              | B-8638                              | Lease No.      |          |
| (DO NOT USE THIS FORM FOR PROPO                                                                                                                                                                                                                                                                                                                                                                                                                                                                                                                                                                                                                                                          | ICES AND REPORTS ON WELL'S<br>DSALS TO DRILL OR TO DEEPEN OR PLU<br>ICATION FOR PERMIT" (FORM C-101) FO | IG BACK TO A        | 7. Lease Name or U<br>LEVICK STAT   |                | t Name   |
| 1. Type of Well: Oil Well                                                                                                                                                                                                                                                                                                                                                                                                                                                                                                                                                                                                                                                                | Gas Well 🔲 Other                                                                                        | RECE                | 8. Well Number                      | 1              |          |
| 2. Name of Operator<br>ENDEAVORENERGY RESOURCES, LP                                                                                                                                                                                                                                                                                                                                                                                                                                                                                                                                                                                                                                      |                                                                                                         |                     | 9. OGRID Number                     | 190595         |          |
| 3. Address of Operator                                                                                                                                                                                                                                                                                                                                                                                                                                                                                                                                                                                                                                                                   |                                                                                                         |                     | 10. Pool name or W                  | Vildcat        |          |
| 110 N. MARIENFELD, STE 200 MIDLAND, TX 79701                                                                                                                                                                                                                                                                                                                                                                                                                                                                                                                                                                                                                                             |                                                                                                         |                     | TOBAC                               |                |          |
| 4. Well Location                                                                                                                                                                                                                                                                                                                                                                                                                                                                                                                                                                                                                                                                         |                                                                                                         |                     |                                     | <b>T</b> 4 G/T |          |
| Unit Letter I :<br>Section 20                                                                                                                                                                                                                                                                                                                                                                                                                                                                                                                                                                                                                                                            | _1980feet from theSOUTH<br>Township 8S                                                                  |                     | 60 feet from the                    |                | line     |
| Section 20                                                                                                                                                                                                                                                                                                                                                                                                                                                                                                                                                                                                                                                                               | Township 8S<br>11. Elevation (Show whether DR,                                                          | Range 33E           | NMPM                                | CHAVES         | County / |
|                                                                                                                                                                                                                                                                                                                                                                                                                                                                                                                                                                                                                                                                                          | 4391' DF                                                                                                | MAD, MI, OA, EIC.)  |                                     |                |          |
| 12. Check Appropriate Box to Indicate Nature of Notice, Report or Other Data         NOTICE OF INTENTION TO: SUBSEQUENT REPORT OF:         PERFORM REMEDIAL WORK       PLUG AND ABANDON         PULL OR ALTER CASING       CHANGE PLANS         PULL OR ALTER CASING       MULTIPLE COMPL                                                                                                                                                                                                                                                                                                                                                                                                |                                                                                                         |                     |                                     |                |          |
| DOWNHOLE COMMINGLE                                                                                                                                                                                                                                                                                                                                                                                                                                                                                                                                                                                                                                                                       |                                                                                                         |                     |                                     |                |          |
| OTHER:                                                                                                                                                                                                                                                                                                                                                                                                                                                                                                                                                                                                                                                                                   |                                                                                                         | OTHER:              |                                     |                |          |
| <ol> <li>Describe proposed or completed operations. (Clearly state all pertinent details, and give pertinent dates, including estimated date<br/>of starting any proposed work). SEE RULE 19.15.7.14 NMAC. For Multiple Completions: Attach wellbore diagram of<br/>proposed completion or recompletion.</li> </ol>                                                                                                                                                                                                                                                                                                                                                                      |                                                                                                         |                     |                                     |                |          |
| <ol> <li>NOTIFY NMOCD 24 HRS. BEFORE MIRU.</li> <li>MIRU. ND WH, NU BOPE.</li> <li>TAG CEMENT PLUG@3575'</li> <li>CIRCULATE 9.5 PPG MLF AND TEST CASING.</li> <li>SPOT 40SX OF CLASS "C" CEMENT FROM 2402'-2302'. WOC&amp;TAG. (B.SALT)</li> <li>SPOT 40SX OF CLASS "C" CEMENT FROM 1860'-1760'. WOC&amp;TAG. (T.SALT)</li> <li>SPOT 40SX OF CLASS "C" CEMENT FROM 436'-336'. WOC&amp;TAG. (SHOE/FW)</li> <li>SPOT 10SX OF CLASS "C" CEMENT FROM 30'-SURFACE. VERIFY CEMENT TO SURFACE. (SURFACE).</li> <li>CUTOFF WELLHEAD, ANCHORS 3' BELOW SURFACE AND INSTALL DRYHOLE MARKER, TURN OVER FOR RECLAMATION.</li> <li>CLOSED LOOP CONTAINMENT SYSTEM WILL BE USED FOR FLUIDS.</li> </ol> |                                                                                                         |                     |                                     |                |          |
|                                                                                                                                                                                                                                                                                                                                                                                                                                                                                                                                                                                                                                                                                          |                                                                                                         |                     |                                     | _              |          |
| Spud Date:                                                                                                                                                                                                                                                                                                                                                                                                                                                                                                                                                                                                                                                                               | Rig Release Da                                                                                          | ite:                | /                                   |                |          |
| I haraby cartify that the information                                                                                                                                                                                                                                                                                                                                                                                                                                                                                                                                                                                                                                                    | above is true and complete to the be                                                                    | et of my knowlade   | a and haliaf                        |                |          |
| Thereby certify that the information                                                                                                                                                                                                                                                                                                                                                                                                                                                                                                                                                                                                                                                     | above is true and complete to the be                                                                    | est of my knowledge | e and benef.                        |                |          |
| SIGNATURE                                                                                                                                                                                                                                                                                                                                                                                                                                                                                                                                                                                                                                                                                |                                                                                                         |                     |                                     |                |          |
| Type or print name <u>JAN SOUTH</u> E-mail address: <u>JSOUTH@EERONLINE.COM</u> PHONE: (432)685-1575                                                                                                                                                                                                                                                                                                                                                                                                                                                                                                                                                                                     |                                                                                                         |                     |                                     |                |          |
| For State Use Only                                                                                                                                                                                                                                                                                                                                                                                                                                                                                                                                                                                                                                                                       |                                                                                                         |                     |                                     |                |          |
| APPROVED BY: Kiny<br>Conditions of Approval (if any):                                                                                                                                                                                                                                                                                                                                                                                                                                                                                                                                                                                                                                    | Forther TITLE Com                                                                                       | pliance Off         | icen A DAT                          | E 2-1-1        | 9        |