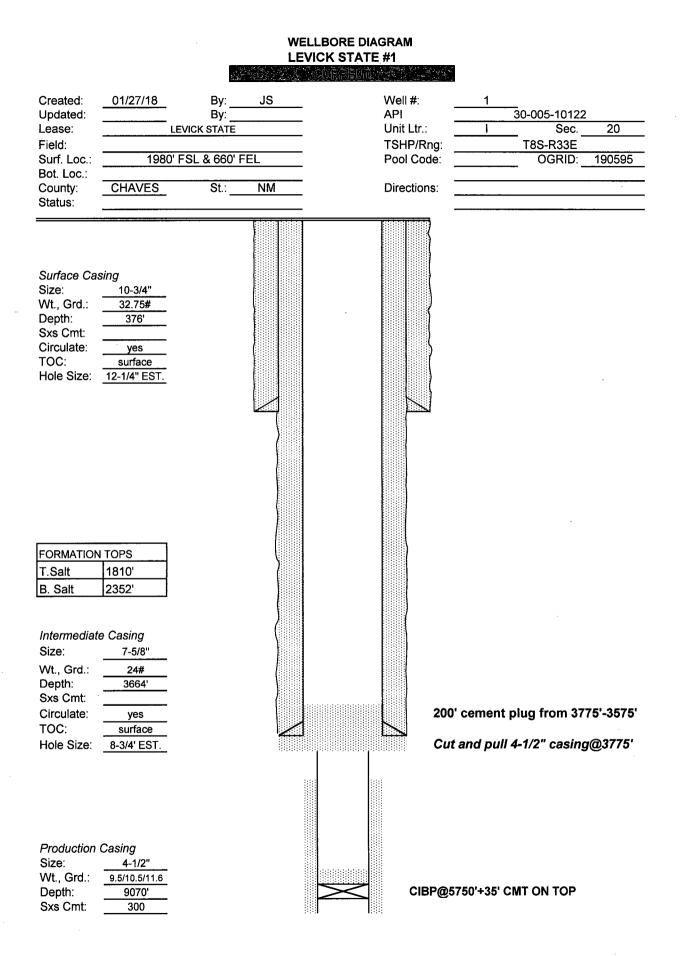

| Submit 1 Copy To Appropriate District Office                                                                                                                                                                                                                                                                                                                                                                                                                                                                                                                                                                                                                                             | Energy, Minerals and Natural Resources                                                                  |                     | Form C-103                          |                |          |
|------------------------------------------------------------------------------------------------------------------------------------------------------------------------------------------------------------------------------------------------------------------------------------------------------------------------------------------------------------------------------------------------------------------------------------------------------------------------------------------------------------------------------------------------------------------------------------------------------------------------------------------------------------------------------------------|---------------------------------------------------------------------------------------------------------|---------------------|-------------------------------------|----------------|----------|
| <u>District I</u> – (575) 393-6161<br>1625 N. French Dr., Hobbs, NM 88240                                                                                                                                                                                                                                                                                                                                                                                                                                                                                                                                                                                                                |                                                                                                         |                     | Revised August 1, 2011 WELL API NO. |                |          |
| <u>District II</u> – (575) 748-1283                                                                                                                                                                                                                                                                                                                                                                                                                                                                                                                                                                                                                                                      |                                                                                                         |                     | 30-005-10122                        |                |          |
| 811 S. First St., Artesia, NM 88210<br>District III – (505) 334-6178                                                                                                                                                                                                                                                                                                                                                                                                                                                                                                                                                                                                                     |                                                                                                         |                     | 5. Indicate Type of                 |                | <b></b>  |
| 1000 Rio Brazos Rd., Aztec, NM 87410                                                                                                                                                                                                                                                                                                                                                                                                                                                                                                                                                                                                                                                     | Santa Fe NM 87505                                                                                       |                     | STATE 🛛 6. State Oil & Gas          |                |          |
| <u>District IV</u> – (505) 476-3460<br>1220 S. St. Francis Dr., Santa Fe, NM<br>87505                                                                                                                                                                                                                                                                                                                                                                                                                                                                                                                                                                                                    |                                                                                                         | 385 00              | B-8638                              | Lease No.      |          |
| (DO NOT USE THIS FORM FOR PROPO                                                                                                                                                                                                                                                                                                                                                                                                                                                                                                                                                                                                                                                          | ICES AND REPORTS ON WELL'S<br>DSALS TO DRILL OR TO DEEPEN OR PLU<br>ICATION FOR PERMIT" (FORM C-101) FO | IG BACK TO A        | 7. Lease Name or U<br>LEVICK STAT   |                | t Name   |
| 1. Type of Well: Oil Well                                                                                                                                                                                                                                                                                                                                                                                                                                                                                                                                                                                                                                                                | Gas Well 🔲 Other                                                                                        | RECE                | 8. Well Number                      | 1              |          |
| 2. Name of Operator<br>ENDEAVORENERGY RESOURCES, LP                                                                                                                                                                                                                                                                                                                                                                                                                                                                                                                                                                                                                                      |                                                                                                         |                     | 9. OGRID Number                     | 190595         |          |
| 3. Address of Operator                                                                                                                                                                                                                                                                                                                                                                                                                                                                                                                                                                                                                                                                   |                                                                                                         |                     | 10. Pool name or W                  | Vildcat        |          |
| 110 N. MARIENFELD, STE 200 MIDLAND, TX 79701                                                                                                                                                                                                                                                                                                                                                                                                                                                                                                                                                                                                                                             |                                                                                                         |                     | TOBAC                               |                |          |
| 4. Well Location                                                                                                                                                                                                                                                                                                                                                                                                                                                                                                                                                                                                                                                                         |                                                                                                         |                     |                                     | <b>T</b> 4 G/T |          |
| Unit Letter I :<br>Section 20                                                                                                                                                                                                                                                                                                                                                                                                                                                                                                                                                                                                                                                            | _1980feet from theSOUTH<br>Township 8S                                                                  |                     | 60 feet from the                    |                | line     |
| Section 20                                                                                                                                                                                                                                                                                                                                                                                                                                                                                                                                                                                                                                                                               | Township 8S<br>11. Elevation (Show whether DR,                                                          | Range 33E           | NMPM                                | CHAVES         | County / |
|                                                                                                                                                                                                                                                                                                                                                                                                                                                                                                                                                                                                                                                                                          | 4391' DF                                                                                                | MAD, MI, OA, EIC.)  |                                     |                |          |
| 12. Check Appropriate Box to Indicate Nature of Notice, Report or Other Data         NOTICE OF INTENTION TO: SUBSEQUENT REPORT OF:         PERFORM REMEDIAL WORK       PLUG AND ABANDON         PULL OR ALTER CASING       CHANGE PLANS         PULL OR ALTER CASING       MULTIPLE COMPL                                                                                                                                                                                                                                                                                                                                                                                                |                                                                                                         |                     |                                     |                |          |
| DOWNHOLE COMMINGLE                                                                                                                                                                                                                                                                                                                                                                                                                                                                                                                                                                                                                                                                       |                                                                                                         |                     |                                     |                |          |
| OTHER:                                                                                                                                                                                                                                                                                                                                                                                                                                                                                                                                                                                                                                                                                   |                                                                                                         | OTHER:              |                                     |                |          |
| <ol> <li>Describe proposed or completed operations. (Clearly state all pertinent details, and give pertinent dates, including estimated date<br/>of starting any proposed work). SEE RULE 19.15.7.14 NMAC. For Multiple Completions: Attach wellbore diagram of<br/>proposed completion or recompletion.</li> </ol>                                                                                                                                                                                                                                                                                                                                                                      |                                                                                                         |                     |                                     |                |          |
| <ol> <li>NOTIFY NMOCD 24 HRS. BEFORE MIRU.</li> <li>MIRU. ND WH, NU BOPE.</li> <li>TAG CEMENT PLUG@3575'</li> <li>CIRCULATE 9.5 PPG MLF AND TEST CASING.</li> <li>SPOT 40SX OF CLASS "C" CEMENT FROM 2402'-2302'. WOC&amp;TAG. (B.SALT)</li> <li>SPOT 40SX OF CLASS "C" CEMENT FROM 1860'-1760'. WOC&amp;TAG. (T.SALT)</li> <li>SPOT 40SX OF CLASS "C" CEMENT FROM 436'-336'. WOC&amp;TAG. (SHOE/FW)</li> <li>SPOT 10SX OF CLASS "C" CEMENT FROM 30'-SURFACE. VERIFY CEMENT TO SURFACE. (SURFACE).</li> <li>CUTOFF WELLHEAD, ANCHORS 3' BELOW SURFACE AND INSTALL DRYHOLE MARKER, TURN OVER FOR RECLAMATION.</li> <li>CLOSED LOOP CONTAINMENT SYSTEM WILL BE USED FOR FLUIDS.</li> </ol> |                                                                                                         |                     |                                     |                |          |
|                                                                                                                                                                                                                                                                                                                                                                                                                                                                                                                                                                                                                                                                                          |                                                                                                         |                     |                                     | _              |          |
| Spud Date:                                                                                                                                                                                                                                                                                                                                                                                                                                                                                                                                                                                                                                                                               | Rig Release Da                                                                                          | ite:                | /                                   |                |          |
| I haraby cartify that the information                                                                                                                                                                                                                                                                                                                                                                                                                                                                                                                                                                                                                                                    | above is true and complete to the be                                                                    | et of my knowlade   | a and haliaf                        |                |          |
| Thereby certify that the information                                                                                                                                                                                                                                                                                                                                                                                                                                                                                                                                                                                                                                                     | above is true and complete to the be                                                                    | est of my knowledge | e and benef.                        |                |          |
| SIGNATURE                                                                                                                                                                                                                                                                                                                                                                                                                                                                                                                                                                                                                                                                                |                                                                                                         |                     |                                     |                |          |
| Type or print name <u>JAN SOUTH</u> E-mail address: <u>JSOUTH@EERONLINE.COM</u> PHONE: (432)685-1575                                                                                                                                                                                                                                                                                                                                                                                                                                                                                                                                                                                     |                                                                                                         |                     |                                     |                |          |
| For State Use Only                                                                                                                                                                                                                                                                                                                                                                                                                                                                                                                                                                                                                                                                       |                                                                                                         |                     |                                     |                |          |
| APPROVED BY: Kiny<br>Conditions of Approval (if any):                                                                                                                                                                                                                                                                                                                                                                                                                                                                                                                                                                                                                                    | Forther TITLE Com                                                                                       | pliance Off         | icen A DAT                          | E 2-1-1        | 9        |