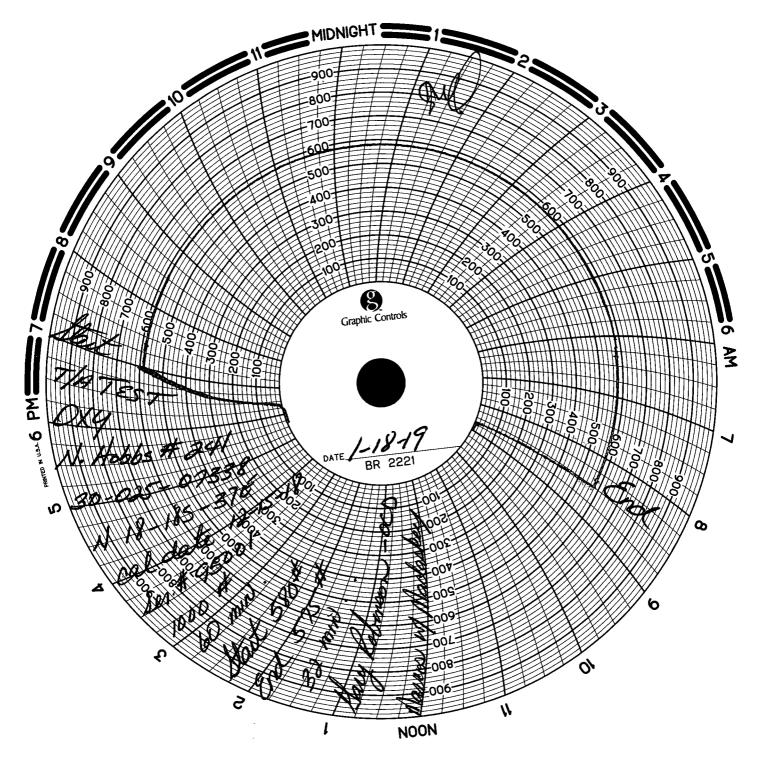

## **BRADENHEAD TEST REPORT**

| Operator Name                 |                  |               | · API Number |           |          |                      |          |                 |
|-------------------------------|------------------|---------------|--------------|-----------|----------|----------------------|----------|-----------------|
|                               | 0xy 30           |               |              |           |          | -025-07338 -         |          |                 |
| C                             | North Hebes Unit |               |              |           |          | Well No.<br>18-24/ _ |          |                 |
| <sup>2</sup> Surface Location |                  |               |              |           |          |                      |          |                 |
| UL - Lot                      | Section Townsh   |               |              | Feet from | N/S Line | Feet From            | E/W Line | County          |
|                               | 18 18            | <u>378</u>    | 1            | 330       |          | 2310                 | W        | Lig -           |
| Well Status                   |                  |               |              |           |          |                      |          |                 |
| YES TA'D W                    | ELL NO           | ES SHUT-IN NO | ) INJ        | INJECTOR  | SWD OIL  | PRODUCER             | is /-/   | DATE<br>18-19 - |

## **OBSERVED DATA**

|                      | (A)Surface | (B)Interm(1) | (C)Interm(2) | (D)Prod Csng | (E)Tubing                 |
|----------------------|------------|--------------|--------------|--------------|---------------------------|
| Pressure /           | 0          | 0            | NA           | 0            | NONE                      |
| Flow Characteristics |            |              |              |              |                           |
| Puff                 | Y/C        | Ø/ N         | Y / N        | N IQ         | CO2                       |
| Steady Flow          | Y/Q        | YØ           | Y/N          | Y KOP        | WTR                       |
| Surges               | Y/C        | Y/C          | Y/N          | Y /          | GAS                       |
| Down to nothing      | <b>O</b> N | OR           | Y/N          |              | Injected for              |
| Gas or Oil           | YI         | Y/O          | Y/N          | YN           | Waterflood if<br>applies. |
| Water                | YN         | Y /N         | Y/N          | Y (N)        | -1                        |

Remarks - Please state for each string (A,B,C,D,E) pertinent information regarding bleed down or continuous build up if applies.

9 JEST

| Signature: Merdy Ophrom                   | OIL CONSERVATION DIVISION |
|-------------------------------------------|---------------------------|
| Printed name: MENDY JOHNSON               | Entered into RBDMS        |
| Title: ADMIN. ASSOCIATE                   | Re-test                   |
| E-mail Address: MENDY - JEHNSON COXY. COM | AMP                       |
| Date: 122.19 Phone: 809-592-19280         |                           |
| Witness: Larg Colingen                    |                           |
|                                           |                           |