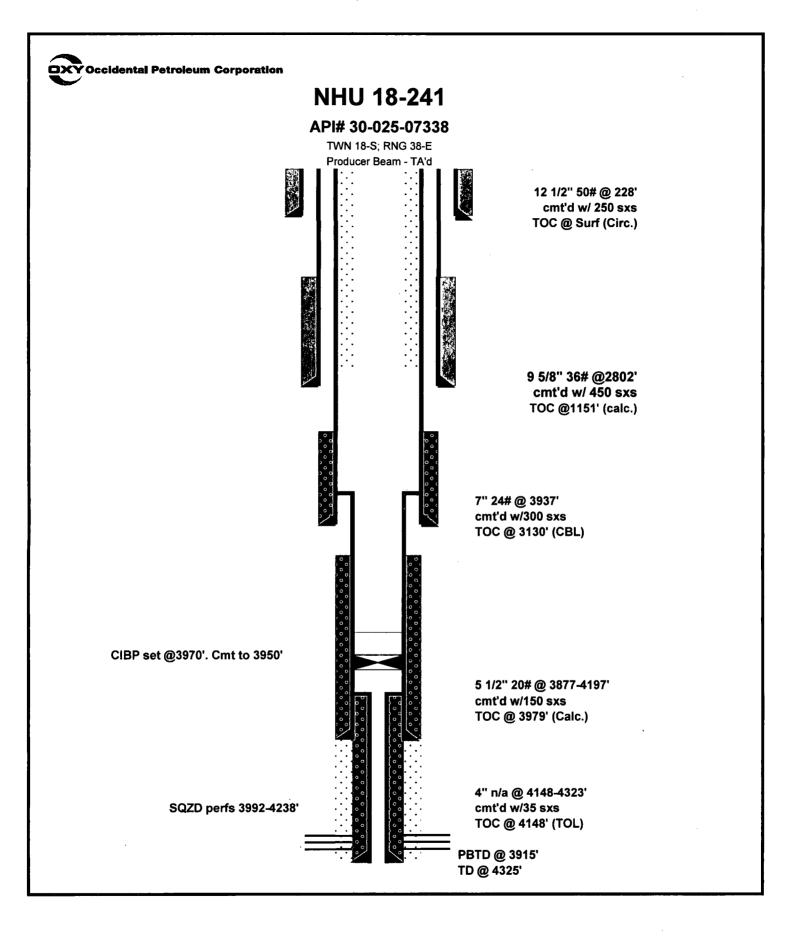

| Submit 1 Copy<br>Office                                                                             | To Appropriate District                                                                                  | State of New M                                                    | Form C-103                            |                                                      |  |  |
|-----------------------------------------------------------------------------------------------------|----------------------------------------------------------------------------------------------------------|-------------------------------------------------------------------|---------------------------------------|------------------------------------------------------|--|--|
| District I - (575                                                                                   | ) 393-6161<br>Dr., Hobbs, NM 88240 🗩                                                                     | Energy, Minerals and Nat                                          | Revised July 18, 2013<br>WELL API NO. |                                                      |  |  |
| <u>District II</u> – (57<br>811 S. First St.,                                                       | 5) 748-1283<br>Artesia, NM 88210                                                                         | OIL CONSERVATION                                                  | N DIVISION                            | 30-025-07338                                         |  |  |
| District III - (5)                                                                                  | 05) 334-6178                                                                                             | 1220 South St. Fra                                                |                                       | 5. Indicate Type of Lease<br>STATE FEE               |  |  |
| District IV – (5)                                                                                   | 1000 Rio Brazos Rd., Aztec, 1077410 Santa Fe, NM 87505   District IV – (505) 476-3460 Santa Fe, NM 87505 |                                                                   |                                       | 6. State Oil & Gas Lease No.                         |  |  |
| 87505                                                                                               |                                                                                                          | S AND REPORTS ON WELL                                             | <u>.</u>                              | 7. Lease Name or Unit Agreement Name                 |  |  |
| (DO NOT USE<br>DIFFERENT R                                                                          | THIS FORM FOR PROPOSA                                                                                    | LS TO DRILL OR TO DEEPEN OR PI<br>TION FOR PERMIT" (FORM C-101) F | UG BACK TO A                          | North Hobbs (G/SA Unit                               |  |  |
| PROPOSALS.)                                                                                         |                                                                                                          | as Well 🗌 Other Temporar                                          |                                       | 8. Well Number 241                                   |  |  |
| 2. Name of                                                                                          |                                                                                                          |                                                                   |                                       | 9. OGRID Number<br>157984                            |  |  |
| 3. Address of                                                                                       |                                                                                                          |                                                                   |                                       | 10. Pool name or Wildcat                             |  |  |
|                                                                                                     | tate Hwy 214 Denver C                                                                                    | ity, TX 79323                                                     |                                       | Hobbs (G/SA)                                         |  |  |
| 4. Well Loc                                                                                         | ation . 33                                                                                               | 0feet from the South                                              | line and 23                           | 10 Success West                                      |  |  |
| Uni<br>Sec                                                                                          |                                                                                                          | Township 18-S <b>/</b> R                                          |                                       | 10 <u>feet from the</u> West line<br>NMPM Lea County |  |  |
| 300                                                                                                 |                                                                                                          | 11. Elevation (Show whether DI                                    |                                       |                                                      |  |  |
|                                                                                                     | and the second second                                                                                    | 3670' DF                                                          | , ,                                   |                                                      |  |  |
|                                                                                                     | 12. Check Ap                                                                                             | propriate Box to Indicate N                                       | Nature of Notice,                     | Report or Other Data                                 |  |  |
|                                                                                                     | NOTICE OF INT                                                                                            | ENTION TO:                                                        | SUB                                   | SEQUENT REPORT OF:                                   |  |  |
| PERFORM F                                                                                           |                                                                                                          |                                                                   |                                       |                                                      |  |  |
| TEMPORARILY ABANDON CHANGE PLANS COMMENCE DRII<br>PULL OR ALTER CASING MULTIPLE COMPL CASING/CEMENT |                                                                                                          |                                                                   |                                       |                                                      |  |  |
|                                                                                                     | TER CASING                                                                                               | MULTIPLE COMPL                                                    | CASING/CEMEN                          | 130B []                                              |  |  |
|                                                                                                     |                                                                                                          |                                                                   |                                       |                                                      |  |  |
| OTHER:                                                                                              | ribe proposed or complet                                                                                 | ed operations (Clearly state all                                  |                                       | egrity test/TA status extension request              |  |  |
| of sta                                                                                              | arting any proposed work                                                                                 | ). SEE RULE 19.15.7.14 NMA                                        |                                       | npletions: Attach wellbore diagram of                |  |  |
| prop                                                                                                | osed completion or recon                                                                                 | pletion.                                                          |                                       |                                                      |  |  |
|                                                                                                     | e of test: 01/18/2019                                                                                    |                                                                   |                                       |                                                      |  |  |
|                                                                                                     |                                                                                                          | al - 580 PSI Ending - 575                                         | PSI                                   |                                                      |  |  |
| Length of test:  32 minutes<br>Witnessed:  Yes - Gary Robinson - NMOCD                              |                                                                                                          |                                                                   |                                       |                                                      |  |  |
| 4 <b>b</b>                                                                                          |                                                                                                          |                                                                   |                                       |                                                      |  |  |
|                                                                                                     |                                                                                                          |                                                                   | This Approv                           | ai of Temporary                                      |  |  |
|                                                                                                     |                                                                                                          |                                                                   | Ahandonme                             | ent Exp#es///s/acce                                  |  |  |
|                                                                                                     |                                                                                                          |                                                                   |                                       |                                                      |  |  |
|                                                                                                     |                                                                                                          |                                                                   |                                       |                                                      |  |  |
|                                                                                                     |                                                                                                          |                                                                   |                                       |                                                      |  |  |
| Spud Date:                                                                                          |                                                                                                          | Rig Release D                                                     | ate:                                  |                                                      |  |  |
|                                                                                                     |                                                                                                          |                                                                   |                                       |                                                      |  |  |
| I hereby certif                                                                                     | y that the information ab                                                                                | ove is true and complete to the b                                 | best of my knowledge                  | e and belief.                                        |  |  |
| Ť                                                                                                   |                                                                                                          | A                                                                 |                                       |                                                      |  |  |
| SIGNATURE LAdministrative Associate DATE 01/22/2019                                                 |                                                                                                          |                                                                   |                                       |                                                      |  |  |
| Type or print name Mendy A. Johnson E-mail address: mendy_johnson@oxy.com PHONE: 806-592-6280       |                                                                                                          |                                                                   |                                       |                                                      |  |  |
| For State Use Only                                                                                  |                                                                                                          |                                                                   |                                       |                                                      |  |  |
| APPROVED BY Schene TITLE OmpliAnce Supervison DATE 2/4/2019                                         |                                                                                                          |                                                                   |                                       |                                                      |  |  |
| Conditions of Approval (if apy).                                                                    |                                                                                                          |                                                                   |                                       |                                                      |  |  |
|                                                                                                     |                                                                                                          |                                                                   |                                       |                                                      |  |  |