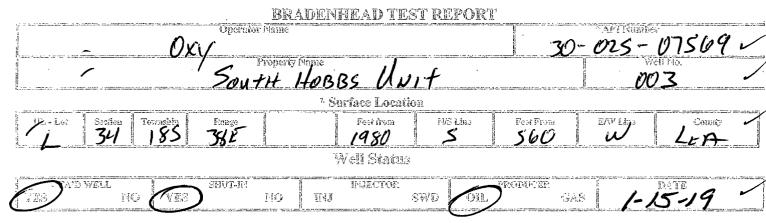

| Submit 1 Copy To Appropriate Distriction State of New Mexico   Office District 1 – (575) 393-6161 Energy, Minerals and Natural Resources   1625 N. French Dr., Hobbs, NM 88240 District II – (575) 748-1283 CONSERVATION DIVISION   District III – (575) 748-1283 CONSERVATION DIVISION 1220 South St. Francis Dr.   1000 Rio Brazos Rd., Azteo M 87410 Santa Fe, NM 87505   1220 S. st. Francis Dr., Santa Fe, NM Santa Fe, NM 87505   1220 S. st. Francis Dr., Santa Fe, NM Santa Fe, NM 87505   SUNDRY NOTHEES AND REPORTS ON WELLS Do NOT USE THIS FORM FOR PROPOSALS TO DRILL OR TO DEEPEN OR PLUG BACK TO A DIFFERENT RESERVOIR. USE "APPLICATION FOR PERMIT" (FORM C-101) FOR SUCH PROPOSALS.)   1. Type of Well: Oil Well Gas Well Other Temporarily Abandoned   2. Mame of Operator Occidental Permian, Ltd. Other Temporarily Abandoned | Form C-103<br>Revised July 18, 2013<br>WELL API NO.<br>30-025-07569<br>5. Indicate Type of Lease<br>STATE STATE FEE<br>6. State Oil & Gas Lease No.<br>7. Lease Name or Unit Agreement Name<br>South Hobbs (G/SA) Unit<br>8. Well Number 3<br>9. OGRID Number<br>157984 |  |  |  |  |
|---------------------------------------------------------------------------------------------------------------------------------------------------------------------------------------------------------------------------------------------------------------------------------------------------------------------------------------------------------------------------------------------------------------------------------------------------------------------------------------------------------------------------------------------------------------------------------------------------------------------------------------------------------------------------------------------------------------------------------------------------------------------------------------------------------------------------------------------------|-------------------------------------------------------------------------------------------------------------------------------------------------------------------------------------------------------------------------------------------------------------------------|--|--|--|--|
| 3. Address of Operator<br>2611 State Hwy 214 Denver City, TX 79323                                                                                                                                                                                                                                                                                                                                                                                                                                                                                                                                                                                                                                                                                                                                                                                | 10. Pool name or Wildcat<br>Hobbs (G/SA)                                                                                                                                                                                                                                |  |  |  |  |
| 4. Well Location                                                                                                                                                                                                                                                                                                                                                                                                                                                                                                                                                                                                                                                                                                                                                                                                                                  |                                                                                                                                                                                                                                                                         |  |  |  |  |
| Unit Letter <u>1980</u> feet from the <u>South</u> line and <u>560</u>                                                                                                                                                                                                                                                                                                                                                                                                                                                                                                                                                                                                                                                                                                                                                                            | feet from the Westline                                                                                                                                                                                                                                                  |  |  |  |  |
| Section 34 / Township 18-S -Range 38-E /                                                                                                                                                                                                                                                                                                                                                                                                                                                                                                                                                                                                                                                                                                                                                                                                          | NMPM Lea County                                                                                                                                                                                                                                                         |  |  |  |  |
| 11. Elevation (Show whether DR, RKB, RT, GR, etc.)                                                                                                                                                                                                                                                                                                                                                                                                                                                                                                                                                                                                                                                                                                                                                                                                |                                                                                                                                                                                                                                                                         |  |  |  |  |
| 3635' KB                                                                                                                                                                                                                                                                                                                                                                                                                                                                                                                                                                                                                                                                                                                                                                                                                                          |                                                                                                                                                                                                                                                                         |  |  |  |  |
|                                                                                                                                                                                                                                                                                                                                                                                                                                                                                                                                                                                                                                                                                                                                                                                                                                                   |                                                                                                                                                                                                                                                                         |  |  |  |  |
| 12. Check Appropriate Box to Indicate Nature of Notice,                                                                                                                                                                                                                                                                                                                                                                                                                                                                                                                                                                                                                                                                                                                                                                                           | Report or Other Data                                                                                                                                                                                                                                                    |  |  |  |  |
| NOTICE OF INTENTION TO: SUBSEQUENT REPORT OF:   PERFORM REMEDIAL WORK PLUG AND ABANDON ALTERING CASING   TEMPORARILY ABANDON CHANGE PLANS COMMENCE DRILLING OPNS. P AND A   PULL OR ALTER CASING MULTIPLE COMPL CASING/CEMENT JOB P AND A   DOWNHOLE COMMINGLE OTHER: OTHER: Casing integrity test/TA status extension request M   13. Describe proposed or completed operations. (Clearly state all pertinent details, and give pertinent dates, including estimated date M                                                                                                                                                                                                                                                                                                                                                                      |                                                                                                                                                                                                                                                                         |  |  |  |  |
| of starting any proposed work). SEE RULE 19.15.7.14 NMAC. For Multiple Completions: Attach wellbore diagram of proposed completion or recompletion.                                                                                                                                                                                                                                                                                                                                                                                                                                                                                                                                                                                                                                                                                               |                                                                                                                                                                                                                                                                         |  |  |  |  |
| Date of test: 01/15/2019<br>Pressure readings: Initial - 540 PSI Ending - 510 PSI<br>Length of test: 32 minutes<br>Witnessed: Yes - Gary Robinson - NMOCD<br>This Approval of Temporary<br>Abandooment Evolves                                                                                                                                                                                                                                                                                                                                                                                                                                                                                                                                                                                                                                    |                                                                                                                                                                                                                                                                         |  |  |  |  |
|                                                                                                                                                                                                                                                                                                                                                                                                                                                                                                                                                                                                                                                                                                                                                                                                                                                   |                                                                                                                                                                                                                                                                         |  |  |  |  |
| Spud Date: Rig Release Date:                                                                                                                                                                                                                                                                                                                                                                                                                                                                                                                                                                                                                                                                                                                                                                                                                      | <u>}</u>                                                                                                                                                                                                                                                                |  |  |  |  |
| I hereby certify that the information above is true and complete to the best of my knowledge and belief.                                                                                                                                                                                                                                                                                                                                                                                                                                                                                                                                                                                                                                                                                                                                          |                                                                                                                                                                                                                                                                         |  |  |  |  |
| SIGNATURE DATE 01/22/2019   Type or print name Mendy A. Johnson E-mail address: mendy_johnson@oxy.com PHONE: 806-592-6280   For State Use Only TITLE Conpliance Supervision DATE 01/22/2019   APPROVED BV: Grand TITLE Compliance Supervision DATE 01/22/2019   Conditions of Approval/if any): TITLE Compliance Supervision DATE 01/22/2019                                                                                                                                                                                                                                                                                                                                                                                                                                                                                                      |                                                                                                                                                                                                                                                                         |  |  |  |  |
|                                                                                                                                                                                                                                                                                                                                                                                                                                                                                                                                                                                                                                                                                                                                                                                                                                                   |                                                                                                                                                                                                                                                                         |  |  |  |  |