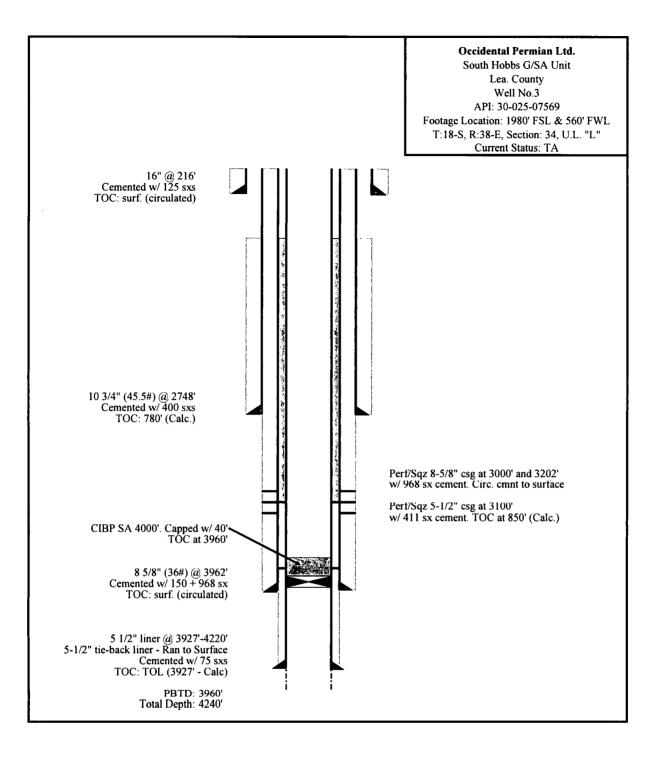

| Submit 1 Copy To Appropriate Distriction State of New Mexico   Office District 1 – (575) 393-6161 Energy, Minerals and Natural Resources   1625 N. French Dr., Hobbs, NM 88240 District II – (575) 748-1283 CONSERVATION DIVISION   District III – (575) 748-1283 CONSERVATION DIVISION 1220 South St. Francis Dr.   1000 Rio Brazos Rd., Azteo M 87410 Santa Fe, NM 87505   1220 S. st. Francis Dr., Santa Fe, NM Santa Fe, NM 87505   1220 S. st. Francis Dr., Santa Fe, NM Santa Fe, NM 87505   SUNDRY NOTHEES AND REPORTS ON WELLS Do NOT USE THIS FORM FOR PROPOSALS TO DRILL OR TO DEEPEN OR PLUG BACK TO A DIFFERENT RESERVOIR. USE "APPLICATION FOR PERMIT" (FORM C-101) FOR SUCH PROPOSALS.)   1. Type of Well: Oil Well Gas Well Other Temporarily Abandoned   2. Mame of Operator Occidental Permian, Ltd. Other Temporarily Abandoned | Form C-103<br>Revised July 18, 2013<br>WELL API NO.<br>30-025-07569<br>5. Indicate Type of Lease<br>STATE STATE FEE<br>6. State Oil & Gas Lease No.<br>7. Lease Name or Unit Agreement Name<br>South Hobbs (G/SA) Unit<br>8. Well Number 3<br>9. OGRID Number<br>157984 |  |  |  |  |
|---------------------------------------------------------------------------------------------------------------------------------------------------------------------------------------------------------------------------------------------------------------------------------------------------------------------------------------------------------------------------------------------------------------------------------------------------------------------------------------------------------------------------------------------------------------------------------------------------------------------------------------------------------------------------------------------------------------------------------------------------------------------------------------------------------------------------------------------------|-------------------------------------------------------------------------------------------------------------------------------------------------------------------------------------------------------------------------------------------------------------------------|--|--|--|--|
| 3. Address of Operator<br>2611 State Hwy 214 Denver City, TX 79323                                                                                                                                                                                                                                                                                                                                                                                                                                                                                                                                                                                                                                                                                                                                                                                | 10. Pool name or Wildcat<br>Hobbs (G/SA)                                                                                                                                                                                                                                |  |  |  |  |
| 4. Well Location                                                                                                                                                                                                                                                                                                                                                                                                                                                                                                                                                                                                                                                                                                                                                                                                                                  |                                                                                                                                                                                                                                                                         |  |  |  |  |
| Unit Letter <u>1980</u> feet from the <u>South</u> line and <u>560</u>                                                                                                                                                                                                                                                                                                                                                                                                                                                                                                                                                                                                                                                                                                                                                                            | feet from the Westline                                                                                                                                                                                                                                                  |  |  |  |  |
| Section 34 / Township 18-S -Range 38-E /                                                                                                                                                                                                                                                                                                                                                                                                                                                                                                                                                                                                                                                                                                                                                                                                          | NMPM Lea County                                                                                                                                                                                                                                                         |  |  |  |  |
| 11. Elevation (Show whether DR, RKB, RT, GR, etc.)                                                                                                                                                                                                                                                                                                                                                                                                                                                                                                                                                                                                                                                                                                                                                                                                |                                                                                                                                                                                                                                                                         |  |  |  |  |
| 3635' KB                                                                                                                                                                                                                                                                                                                                                                                                                                                                                                                                                                                                                                                                                                                                                                                                                                          |                                                                                                                                                                                                                                                                         |  |  |  |  |
|                                                                                                                                                                                                                                                                                                                                                                                                                                                                                                                                                                                                                                                                                                                                                                                                                                                   |                                                                                                                                                                                                                                                                         |  |  |  |  |
| 12. Check Appropriate Box to Indicate Nature of Notice,                                                                                                                                                                                                                                                                                                                                                                                                                                                                                                                                                                                                                                                                                                                                                                                           | Report or Other Data                                                                                                                                                                                                                                                    |  |  |  |  |
| NOTICE OF INTENTION TO: SUBSEQUENT REPORT OF:   PERFORM REMEDIAL WORK PLUG AND ABANDON ALTERING CASING   TEMPORARILY ABANDON CHANGE PLANS COMMENCE DRILLING OPNS. P AND A   PULL OR ALTER CASING MULTIPLE COMPL CASING/CEMENT JOB P AND A   DOWNHOLE COMMINGLE OTHER: OTHER: Casing integrity test/TA status extension request M   13. Describe proposed or completed operations. (Clearly state all pertinent details, and give pertinent dates, including estimated date M                                                                                                                                                                                                                                                                                                                                                                      |                                                                                                                                                                                                                                                                         |  |  |  |  |
| of starting any proposed work). SEE RULE 19.15.7.14 NMAC. For Multiple Completions: Attach wellbore diagram of proposed completion or recompletion.                                                                                                                                                                                                                                                                                                                                                                                                                                                                                                                                                                                                                                                                                               |                                                                                                                                                                                                                                                                         |  |  |  |  |
| Date of test: 01/15/2019<br>Pressure readings: Initial - 540 PSI Ending - 510 PSI<br>Length of test: 32 minutes<br>Witnessed: Yes - Gary Robinson - NMOCD<br>This Approval of Temporary<br>Abandooment Evolves                                                                                                                                                                                                                                                                                                                                                                                                                                                                                                                                                                                                                                    |                                                                                                                                                                                                                                                                         |  |  |  |  |
|                                                                                                                                                                                                                                                                                                                                                                                                                                                                                                                                                                                                                                                                                                                                                                                                                                                   |                                                                                                                                                                                                                                                                         |  |  |  |  |
| Spud Date: Rig Release Date:                                                                                                                                                                                                                                                                                                                                                                                                                                                                                                                                                                                                                                                                                                                                                                                                                      | <u>}</u>                                                                                                                                                                                                                                                                |  |  |  |  |
| I hereby certify that the information above is true and complete to the best of my knowledge and belief.                                                                                                                                                                                                                                                                                                                                                                                                                                                                                                                                                                                                                                                                                                                                          |                                                                                                                                                                                                                                                                         |  |  |  |  |
| SIGNATURE DATE 01/22/2019   Type or print name Mendy A. Johnson E-mail address: mendy_johnson@oxy.com PHONE: 806-592-6280   For State Use Only TITLE Conpliance Supervision DATE 01/22/2019   APPROVED BV: Grand TITLE Compliance Supervision DATE 01/22/2019   Conditions of Approval/if any): TITLE Compliance Supervision DATE 01/22/2019                                                                                                                                                                                                                                                                                                                                                                                                                                                                                                      |                                                                                                                                                                                                                                                                         |  |  |  |  |
|                                                                                                                                                                                                                                                                                                                                                                                                                                                                                                                                                                                                                                                                                                                                                                                                                                                   |                                                                                                                                                                                                                                                                         |  |  |  |  |