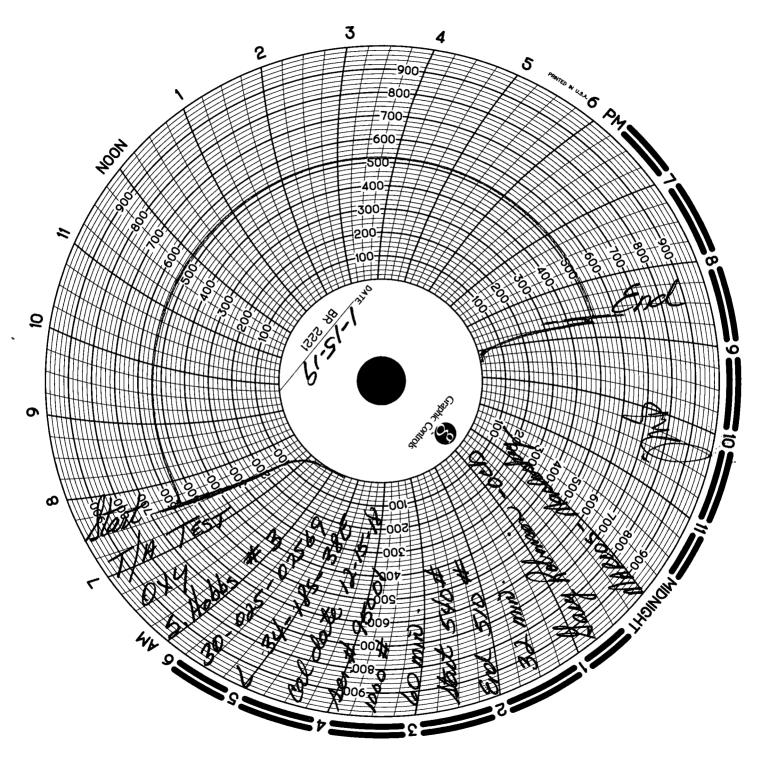

| Submit 1 Copy To Appropriate Distriction State of New Mexico   Office District 1 – (575) 393-6161 Energy, Minerals and Natural Resources   1625 N. French Dr., Hobbs, NM 88240 District II – (575) 748-1283 CONSERVATION DIVISION   District III – (575) 748-1283 CONSERVATION DIVISION 1220 South St. Francis Dr.   1000 Rio Brazos Rd., Azteo M 87410 Santa Fe, NM 87505   1220 S. st. Francis Dr., Santa Fe, NM Santa Fe, NM 87505   1220 S. st. Francis Dr., Santa Fe, NM Santa Fe, NM 87505   SUNDRY NOTHEES AND REPORTS ON WELLS Do NOT USE THIS FORM FOR PROPOSALS TO DRILL OR TO DEEPEN OR PLUG BACK TO A DIFFERENT RESERVOIR. USE "APPLICATION FOR PERMIT" (FORM C-101) FOR SUCH PROPOSALS.)   1. Type of Well: Oil Well Gas Well Other Temporarily Abandoned   2. Mame of Operator Occidental Permian, Ltd. Other Temporarily Abandoned | Form C-103<br>Revised July 18, 2013<br>WELL API NO.<br>30-025-07569<br>5. Indicate Type of Lease<br>STATE STATE FEE<br>6. State Oil & Gas Lease No.<br>7. Lease Name or Unit Agreement Name<br>South Hobbs (G/SA) Unit<br>8. Well Number 3<br>9. OGRID Number<br>157984 |  |  |  |  |
|---------------------------------------------------------------------------------------------------------------------------------------------------------------------------------------------------------------------------------------------------------------------------------------------------------------------------------------------------------------------------------------------------------------------------------------------------------------------------------------------------------------------------------------------------------------------------------------------------------------------------------------------------------------------------------------------------------------------------------------------------------------------------------------------------------------------------------------------------|-------------------------------------------------------------------------------------------------------------------------------------------------------------------------------------------------------------------------------------------------------------------------|--|--|--|--|
| 3. Address of Operator<br>2611 State Hwy 214 Denver City, TX 79323                                                                                                                                                                                                                                                                                                                                                                                                                                                                                                                                                                                                                                                                                                                                                                                | 10. Pool name or Wildcat<br>Hobbs (G/SA)                                                                                                                                                                                                                                |  |  |  |  |
| 4. Well Location                                                                                                                                                                                                                                                                                                                                                                                                                                                                                                                                                                                                                                                                                                                                                                                                                                  |                                                                                                                                                                                                                                                                         |  |  |  |  |
| Unit Letter <u>1980</u> feet from the <u>South</u> line and <u>560</u>                                                                                                                                                                                                                                                                                                                                                                                                                                                                                                                                                                                                                                                                                                                                                                            | feet from the Westline                                                                                                                                                                                                                                                  |  |  |  |  |
| Section 34 / Township 18-S -Range 38-E /                                                                                                                                                                                                                                                                                                                                                                                                                                                                                                                                                                                                                                                                                                                                                                                                          | NMPM Lea County                                                                                                                                                                                                                                                         |  |  |  |  |
| 11. Elevation (Show whether DR, RKB, RT, GR, etc.)                                                                                                                                                                                                                                                                                                                                                                                                                                                                                                                                                                                                                                                                                                                                                                                                |                                                                                                                                                                                                                                                                         |  |  |  |  |
| 3635' KB                                                                                                                                                                                                                                                                                                                                                                                                                                                                                                                                                                                                                                                                                                                                                                                                                                          |                                                                                                                                                                                                                                                                         |  |  |  |  |
|                                                                                                                                                                                                                                                                                                                                                                                                                                                                                                                                                                                                                                                                                                                                                                                                                                                   |                                                                                                                                                                                                                                                                         |  |  |  |  |
| 12. Check Appropriate Box to Indicate Nature of Notice,                                                                                                                                                                                                                                                                                                                                                                                                                                                                                                                                                                                                                                                                                                                                                                                           | Report or Other Data                                                                                                                                                                                                                                                    |  |  |  |  |
| NOTICE OF INTENTION TO: SUBSEQUENT REPORT OF:   PERFORM REMEDIAL WORK PLUG AND ABANDON ALTERING CASING   TEMPORARILY ABANDON CHANGE PLANS COMMENCE DRILLING OPNS. P AND A   PULL OR ALTER CASING MULTIPLE COMPL CASING/CEMENT JOB P AND A   DOWNHOLE COMMINGLE OTHER: OTHER: Casing integrity test/TA status extension request M   13. Describe proposed or completed operations. (Clearly state all pertinent details, and give pertinent dates, including estimated date M                                                                                                                                                                                                                                                                                                                                                                      |                                                                                                                                                                                                                                                                         |  |  |  |  |
| of starting any proposed work). SEE RULE 19.15.7.14 NMAC. For Multiple Completions: Attach wellbore diagram of proposed completion or recompletion.                                                                                                                                                                                                                                                                                                                                                                                                                                                                                                                                                                                                                                                                                               |                                                                                                                                                                                                                                                                         |  |  |  |  |
| Date of test: 01/15/2019<br>Pressure readings: Initial - 540 PSI Ending - 510 PSI<br>Length of test: 32 minutes<br>Witnessed: Yes - Gary Robinson - NMOCD<br>This Approval of Temporary<br>Abandooment Evolves                                                                                                                                                                                                                                                                                                                                                                                                                                                                                                                                                                                                                                    |                                                                                                                                                                                                                                                                         |  |  |  |  |
|                                                                                                                                                                                                                                                                                                                                                                                                                                                                                                                                                                                                                                                                                                                                                                                                                                                   |                                                                                                                                                                                                                                                                         |  |  |  |  |
| Spud Date: Rig Release Date:                                                                                                                                                                                                                                                                                                                                                                                                                                                                                                                                                                                                                                                                                                                                                                                                                      | <u>}</u>                                                                                                                                                                                                                                                                |  |  |  |  |
| I hereby certify that the information above is true and complete to the best of my knowledge and belief.                                                                                                                                                                                                                                                                                                                                                                                                                                                                                                                                                                                                                                                                                                                                          |                                                                                                                                                                                                                                                                         |  |  |  |  |
| SIGNATURE DATE 01/22/2019   Type or print name Mendy A. Johnson E-mail address: mendy_johnson@oxy.com PHONE: 806-592-6280   For State Use Only TITLE Conpliance Supervision DATE 01/22/2019   APPROVED BV: Grand TITLE Compliance Supervision DATE 01/22/2019   Conditions of Approval/if any): TITLE Compliance Supervision DATE 01/22/2019                                                                                                                                                                                                                                                                                                                                                                                                                                                                                                      |                                                                                                                                                                                                                                                                         |  |  |  |  |
|                                                                                                                                                                                                                                                                                                                                                                                                                                                                                                                                                                                                                                                                                                                                                                                                                                                   |                                                                                                                                                                                                                                                                         |  |  |  |  |