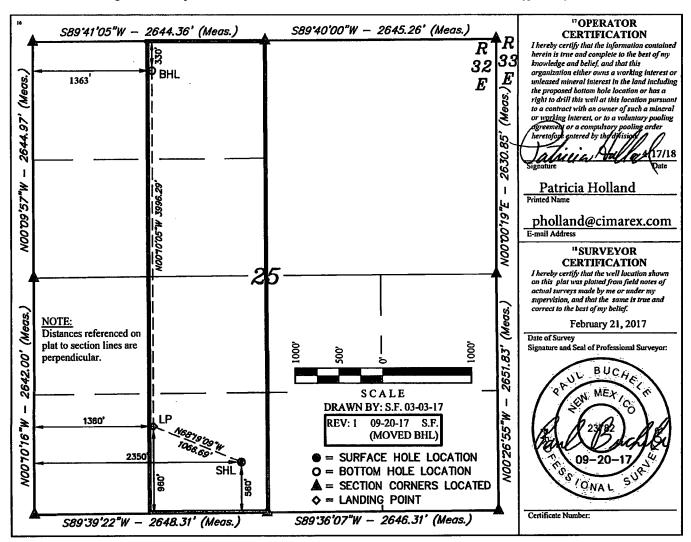

Surface Location UL or lot no. Lot Idn North/South line Feet from the East/West line Section Township Range County SOUTH 2350 WEST LEA N 25 **23S** 32E

"Bottom Hole Location If Different From Surface

|   | Dottoill 11010 Downton it District Database |            |                               |  |                       |         |                                       |                           |                       |                        |               |  |
|---|---------------------------------------------|------------|-------------------------------|--|-----------------------|---------|---------------------------------------|---------------------------|-----------------------|------------------------|---------------|--|
|   | UL or lot no.<br>C                          | Section 25 | n Town<br>23                  |  | Range<br>32E          | Lot Idn | Feet from the 330                     | North/South line<br>NORTH | Feet from the<br>1363 | East/West line<br>WEST | County<br>LEA |  |
| ĺ | 12 Dedicated Acres<br>160                   |            | <sup>13</sup> Joint or Infill |  | 14 Consolidation Code |         | 15 Order No.                          | 15 Order No. #7620        |                       |                        |               |  |
|   |                                             |            |                               |  |                       |         | · · · · · · · · · · · · · · · · · · · |                           |                       |                        |               |  |