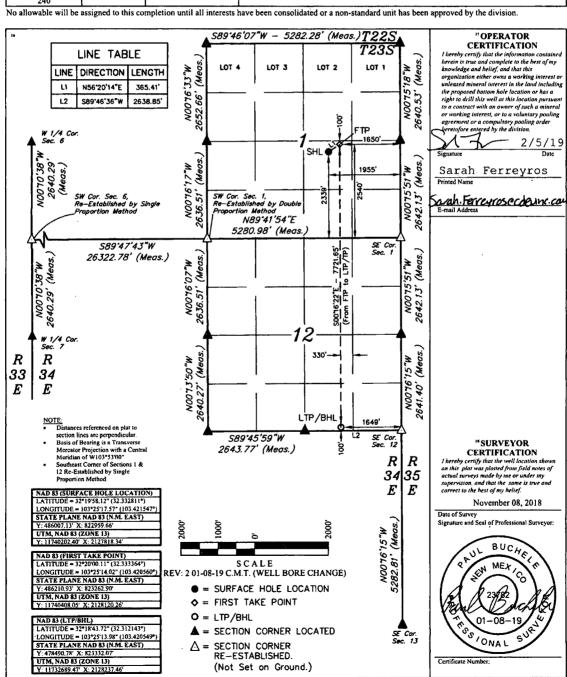

☐ AMENDED REPORT

WELL LOCATION AND ACREAGE DEDICATION PLAT

| 30-02 API Number     | 1667                                               | <sup>2</sup> Pool Code<br>2205 | Antelope |  | Pool Name<br>Bone | Spring, | North                  |  |
|----------------------|----------------------------------------------------|--------------------------------|----------|--|-------------------|---------|------------------------|--|
| Property Code 321644 | 5 Property Name DUCK HUNT 1 STATE COM              |                                |          |  |                   |         | • Well Number<br>#602H |  |
| 70GRIÐ No.<br>372165 | *Operator Name CENTENNIAL RESOURCE PRODUCTION, LLC |                                |          |  |                   |         | * Elevation<br>3366.6' |  |

"Surface Location

|                                                | UL or lot no.<br>J | Section<br>1 | Township<br>23S | Range<br>34E | Lot Ida | Feet from the 2339 | North/South line<br>SOUTH | Feet from the<br>1955 | East/West line<br>EAST | County<br>LEA |  |
|------------------------------------------------|--------------------|--------------|-----------------|--------------|---------|--------------------|---------------------------|-----------------------|------------------------|---------------|--|
| "Datem Uala Lagation If Different From Surface |                    |              |                 |              |         |                    |                           |                       |                        |               |  |

Bottom Hole Location If Different From Surface

| UL or lot no.                  | Section<br>12 | Township<br>23S | Range<br>34E | Lot Idn       | Feet from the<br>100 | North/South line<br>SOUTH | Feet from the<br>1649 | Enst/West line<br>EAST | County<br>LEA |
|--------------------------------|---------------|-----------------|--------------|---------------|----------------------|---------------------------|-----------------------|------------------------|---------------|
| 12 Dedicated Acres 13 July 240 |               | oint or Infill  | 14 Сопзо     | didation Code | 15 Order No.         |                           |                       |                        |               |