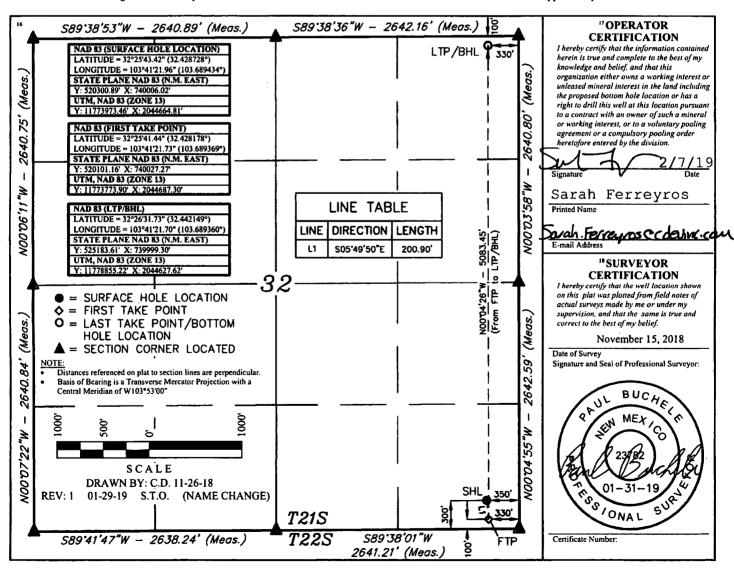

Form C-102
Revised August 1, 2011
Submit one copy to appropriate
District Office

☐ AMENDED REPORT

WELL LOCATION AND ACREAGE DEDICATION PLAT

| API Number      | <sup>2</sup> Pool Code                           | <sup>3</sup> Pool Name |               |
|-----------------|--------------------------------------------------|------------------------|---------------|
| 30-025-45668    | 5695                                             | Bilbrey Basin; Bo      | one Spring    |
| 4 Property Code | <sup>5</sup> Property Name<br>GAMAY 32 STATE COM |                        | 6 Well Number |
| 724968 I        |                                                  |                        | 301H          |
| 7 OGRIĎ Nô.     | Operator Name                                    |                        | 9 Elevation   |
| 372165          | CENTENNIAL RESOURCE PRODUCTION, LLC              |                        | 3783.8'       |

Surface Location County UL or let no. Section Township Range Lot Idn Feet from the North/South line Feet from the East/West line P 32 **21S** 32E 300 SOUTH 350 EAST LEA "Bottom Hole Location If Different From Surface UL or lot no. Feet from the North/South line Feet from the East/West line County Township 32 215 32E 100 NORTH 330 **EAST** LEA 14 Consolidation Code 12 Dedicated Acres 13 Joint or Infill 15 Order No. 160