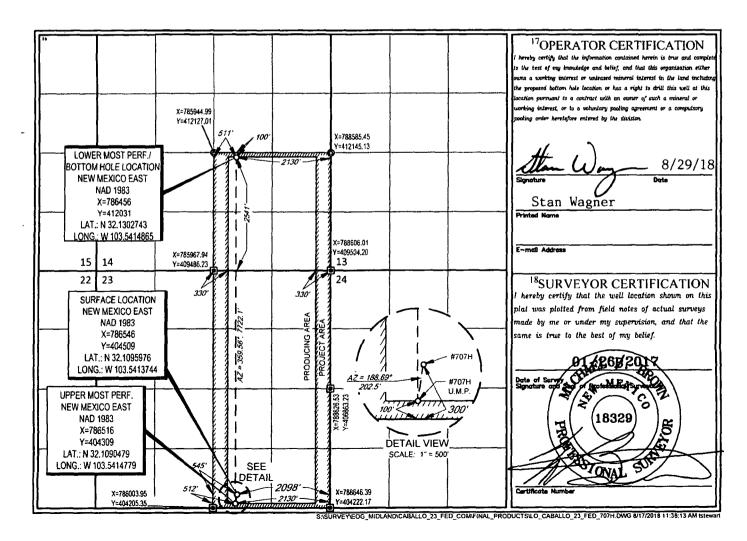

AMENDED REPORT

WELL LOCATION AND ACREAGE DEDICATION PLAT

Santa Fe, NM 87505

| WELL ECCATION AND ACREAGE DEDICATION LEAT |                |                        |                             |                        |
|-------------------------------------------|----------------|------------------------|-----------------------------|------------------------|
| API Nui                                   | nber           | <sup>2</sup> Pool Code | <sup>3</sup> Pool Name      |                        |
| 30-025- 4                                 | 4486 980       | 094                    | WC-025 G-09 S253336D; Upper | Wolfcamp               |
| Property Code                             | Property Name  |                        | <sup>6</sup> Well Number    |                        |
| 38481                                     | CABALLO 23 FED |                        |                             | #707H                  |
| OGRID No.                                 | NOperator Name |                        |                             | <sup>9</sup> Elevation |
| 7377                                      |                | EOG RESO               | URCES, INC.                 | 3343'                  |

<sup>10</sup>Surface Location UL or lot no. Township Range North/South line Feet from the East/West line County 33-E 0 23 25-S 300' SOUTH 2098 **EAST** LEA −ზ 11Bottom Hole Location If Different From Surface UL or lot no. Feet from the North/South line Feet from th East/West lin County Sectio Township Range Lot Ide LEA 25-S 33-E 2541' SOUTH 2130' **EAST** 14 く <sup>2</sup>Dedicated Acres Joint or Infill Cansolidation Code Order No. 480.00