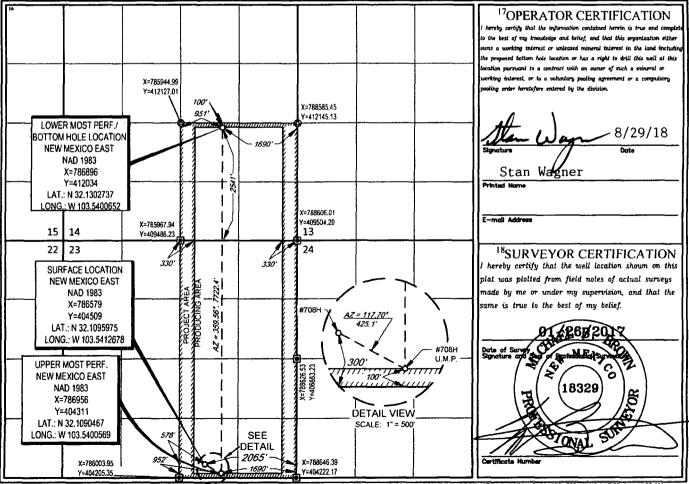

÷

| API Number <sup>2</sup> Pool Code       |                          |                                                       |                  |                     |                          | <sup>3</sup> Pool Name |                      |                |        |  |
|-----------------------------------------|--------------------------|-------------------------------------------------------|------------------|---------------------|--------------------------|------------------------|----------------------|----------------|--------|--|
| 30-02                                   | 5- <b>49</b>             | <b>487</b> 98094 WC-025 G-09 S253336D; Upper Wolfcamp |                  |                     |                          |                        |                      |                |        |  |
| <sup>4</sup> Property C                 |                          | <sup>5</sup> Property Name <sup>6</sup> Well Number   |                  |                     |                          |                        |                      |                |        |  |
| 38481                                   |                          | CABALLO 23 FED #708H                                  |                  |                     |                          |                        |                      |                |        |  |
| <sup>7</sup> OGRID N                    | io.                      | *Operator Name *Elevation                             |                  |                     |                          |                        |                      |                |        |  |
| 7377                                    | ľ                        |                                                       |                  | EO                  | G RESOURC                | CES, INC.              |                      |                | 3343'  |  |
|                                         |                          |                                                       |                  |                     | <sup>10</sup> Surface Lo | cation                 | <u></u> , <u></u> _, |                |        |  |
| UL or lot no.                           | Section                  | Township                                              | Range            | Lot Idn             | Feet from the            | North/South line       | Feet from the        | East/West line | County |  |
| 0                                       | 23                       | 25-S 33-E -D 300' SOUTH 2065' EAST                    |                  |                     |                          |                        | EAST                 | LEA            |        |  |
|                                         |                          |                                                       | <sup>11</sup> Bo | ottom Hole          | e Location If Di         | ifferent From Surf     | face                 |                |        |  |
| UL or lot no.                           | Section                  | Township                                              | Range            | Lot Idn             | Feet from the            | North/South line       | Feet from the        | East/West line | County |  |
| J                                       | 14                       | 25–S                                                  | 33-E             | 1                   | 2541'                    | SOUTH                  | 1690'                | EAST           | LEA    |  |
| <sup>12</sup> Dedicated Acres<br>480.00 | <sup>13</sup> Joint or J | nfill <sup>14</sup> Co                                | nsolidation Code | <sup>15</sup> Order | No.                      |                        |                      |                |        |  |

No allowable will be assigned to this completion until all interests have been consolidated or a non-standard unit has been approved by the division.

SISURVEYEOG\_MIDLANDICABALLO\_23\_FED\_COMIFINAL\_PRODUCTSILO\_CABALLO\_23\_FED\_708H.DWG 8/17/2018 11:41:03 AM Ister

## Kick Off Point (KOP)

| UL<br>O | Section<br>23 | Township<br>25S | Range<br>33E | Lot | Feet | From N/S | Feet | From E/W | County<br>Lea |
|---------|---------------|-----------------|--------------|-----|------|----------|------|----------|---------------|
| Latitu  | Latitude      |                 |              |     |      |          | NAD  |          |               |
|         |               |                 |              |     |      |          |      |          |               |

## First Take Point (FTP)

| UL<br>O | Section<br>23            | Township 25S | Range<br>33E | Lot | Feet<br>100         | From N/S<br>South | Feet<br>1690 | From E/W<br>East | County<br>Lea |
|---------|--------------------------|--------------|--------------|-----|---------------------|-------------------|--------------|------------------|---------------|
|         | Latitude<br>N 32.1090467 |              |              |     | Longitude<br>W-103. | 5400569           |              |                  | NAD<br>83     |

## Last Take Point (LTP)

1.

1

1

| UL | Section                  | Township | Range | Lot | Feet | From N/S | Feet | From E/W  | County |
|----|--------------------------|----------|-------|-----|------|----------|------|-----------|--------|
| J  | 14                       | 25S      | 33E   |     | 2541 | South    | 1690 | East      | Lea    |
|    | Latitude<br>N 32.1302737 |          |       |     |      | )3.54006 | 652  | NAD<br>83 |        |