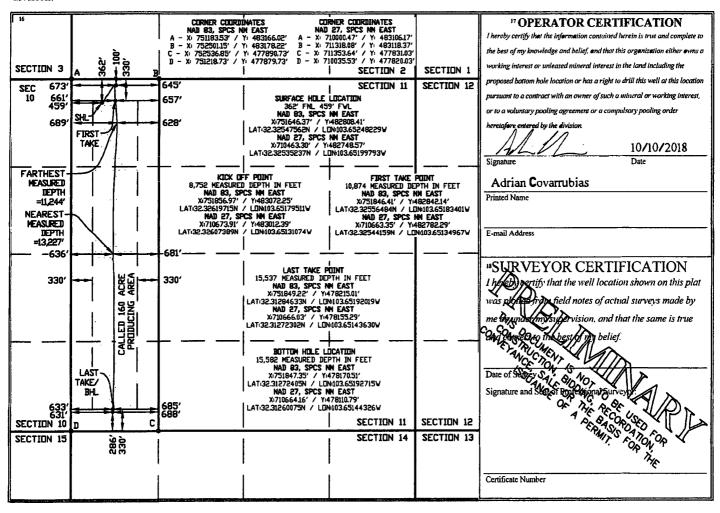

## WELL LOCATION AND ACREAGE DEDICATION PLAT

| <sup>1</sup> APl Number <sup>2</sup> Poo                                 |         |          |                           | <sup>2</sup> Pool Code     | e             | <sup>3</sup> Pool Name   |               |              |               |        |  |
|--------------------------------------------------------------------------|---------|----------|---------------------------|----------------------------|---------------|--------------------------|---------------|--------------|---------------|--------|--|
| 300                                                                      | 25 - 41 | 968      |                           | 17644                      |               | DIAMONDTAIL; BONE SPRING |               |              |               |        |  |
| <sup>4</sup> Property Code                                               |         |          |                           | <sup>5</sup> Property Name |               |                          |               |              | 6 Well Number |        |  |
| 31346                                                                    |         | UR       | URRACA 11 SB FED COM      |                            |               |                          | }             | 4H           |               |        |  |
| 7OGRID                                                                   | No.     |          |                           |                            | 8 Operator    | Name                     |               | 9 Elevation  |               |        |  |
| 37209                                                                    | 8       |          | MARATHON OIL PERMIAN, LLC |                            |               |                          |               |              | 3713'         |        |  |
| <sup>10</sup> Surface Location                                           |         |          |                           |                            |               |                          |               |              |               |        |  |
| UL or lot no.                                                            | Section | Township | Range                     | Lot Idn                    | Feet from the | North/South line         | Feet from the | East/West li | ine           | County |  |
| D                                                                        | 11      | T23S     | R32E                      |                            | 362           | NORTH                    | 459           | WEST         | LEA           |        |  |
| "Bottom Hole Location If Different From Surface                          |         |          |                           |                            |               |                          |               |              |               |        |  |
| UL or lot no.                                                            | Section | Township | Range                     | Lot Idn                    | Feet from the | North/South line         | Feet from the | East/West li | ne            | County |  |
| М                                                                        | 11      | T23S     | R32E                      |                            | 286           | SOUTH                    | 631           | WEST         | LEA           |        |  |
| 12 Dedicated Acres 13 Joint or Infil! 14 Consolidation Code 15 Order No. |         |          |                           |                            |               |                          |               |              |               |        |  |
| 160.00                                                                   |         |          |                           |                            |               |                          |               |              |               |        |  |

No allowable will be assigned to this completion until all interests have been consolidated or a non-standard unit has been approved by the division.