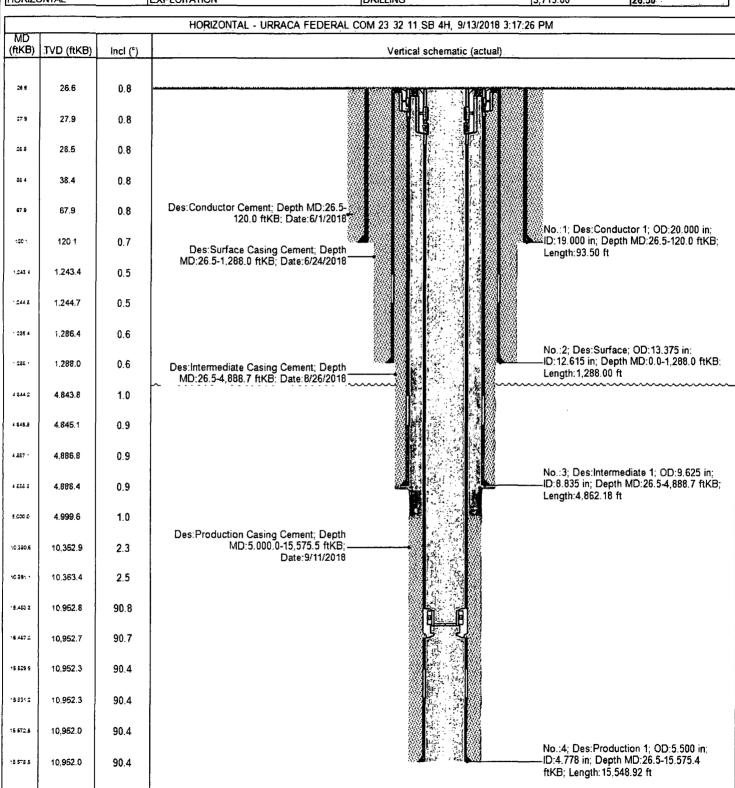

## Wellbore Schematic Well Name: URRACA FEDERAL COM 23 32 11 SB 4H

Directions to Well: FROM CARLSBAD, NM, AT THE INTERSECTION OF W GREENE ST AND N CANAL ST, HEAD EAST ON W GREENE STREET TOWARD S CANAL ST FOR 2.2 MILES TO REFINERY ROAD ON THE RIGHT. TRAVEL SE ON REFINERY ROAD FOR 12.5 MILES TO NEW MEXICO STATE HIGHWAY 31 ON THE LEFT. TRAVEL NE ON NM STATE HIGHWAY 31 FOR 2.4 MILES TO NM STATE HIGHWAY 128 E ON THE RIGHT. TRAVEL SE ON NM STATE HIGHWAY 128 E FOR 19.0 MILES TO AN EXISTING LEASE ROAD ON THE LEFT. TRAVEL NE ON SAID EXISTING LEASE ROAD FOR 5.6 MILES TO AN EXISTING LEASE ROAD ON THE LEFT. TRAVEL NW ON SAID EXISTING LEASE ROAD FOR 1.4 MILES TO AN EXISTING LEASE ROAD TO THE RIGHT. T...