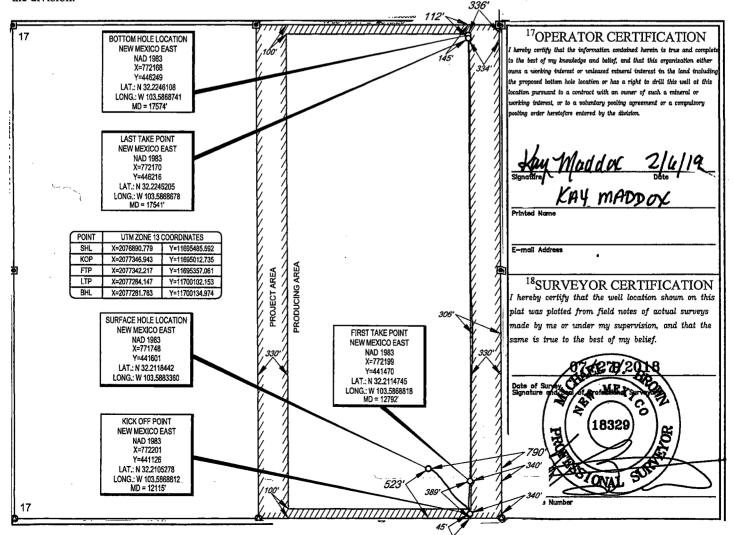

1220 South St. Francis Dr. Santa Fe, NM 87505

RECL

AMENDED REPORT

WELL LOCATION AND ACREAGE DEDICATION PLAT

| API Number            |               |            | <sup>2</sup> Pool Code |                           | <sup>3</sup> Pool Name |               |                |          |  |  |
|-----------------------|---------------|------------|------------------------|---------------------------|------------------------|---------------|----------------|----------|--|--|
| 30-025- <b>45143</b>  |               | 981:       | 35                     | WC-C                      | 25 G-09 S24            | er Wolfcamp   | Volfcamp       |          |  |  |
| <sup>4</sup> Property | Code          |            |                        | <sup>6</sup> Well Number  |                        |               |                |          |  |  |
| 31977                 | '1            |            | j                      | #708H                     |                        |               |                |          |  |  |
| 7OGRID                | No.           |            |                        | <sup>9</sup> Elevation    |                        |               |                |          |  |  |
| 7377                  | ļ             |            |                        | 3568'                     |                        |               |                |          |  |  |
|                       |               |            |                        | <sup>10</sup> Surface Loc | ation                  | <del>-</del>  |                | <u> </u> |  |  |
| UL or lot no.         | Section Towns | ship Range | Lot Idn                | Feet from the             | North/South line       | Feet from the | East/West line | County   |  |  |
| P                     | 17 24         | I-S 33-E   | - 1                    | 5231                      | SOUTH                  | 790'          | EAST           | LEA      |  |  |

| UL or lot no.                     | Section<br>17            | Township 24-S | Range<br>33-E    | Lot Idn               | Feet from the | North/South line NORTH | Feet from the | East/West line EAST | County<br>LEA |
|-----------------------------------|--------------------------|---------------|------------------|-----------------------|---------------|------------------------|---------------|---------------------|---------------|
| <sup>12</sup> Dedicated Acres 320 | <sup>13</sup> Joint or I | nfill 14Co    | nsolidation Code | <sup>15</sup> Order N | ło.           |                        |               | ·                   |               |