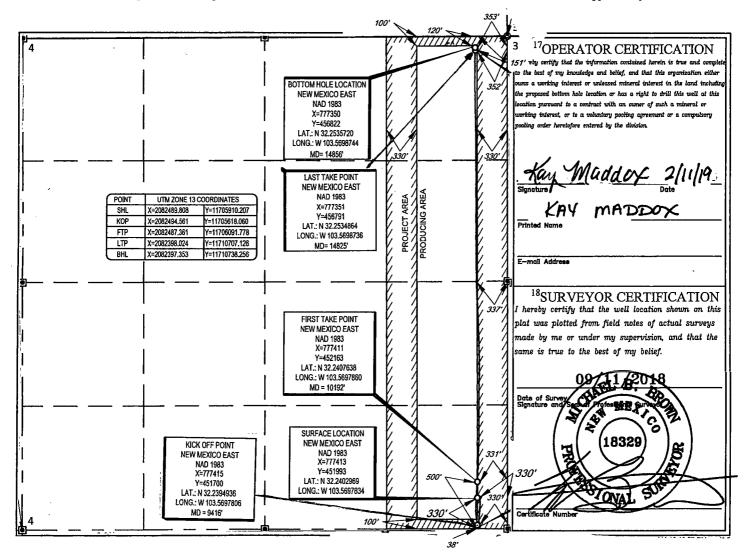

WELL LOCATION AND A CDEACE DEDICATION DI AT

|                            |                        |                         |                            |                     | ALL ACIO                 | EAGE DEDICA         |               |                                       |                          |  |
|----------------------------|------------------------|-------------------------|----------------------------|---------------------|--------------------------|---------------------|---------------|---------------------------------------|--------------------------|--|
| <sup>1</sup> API Number    |                        |                         | <sup>2</sup> Pool Code     |                     | <sup>3</sup> Pool Name   |                     |               |                                       |                          |  |
| 30-025- <b>45225</b>       |                        | 5990                    | 0                          | Tr                  | Triple X; Bone Spring    |                     |               |                                       |                          |  |
| <sup>4</sup> Property Code |                        |                         | <sup>3</sup> Property Name |                     |                          |                     |               |                                       | <sup>6</sup> Well Number |  |
| 317668                     |                        |                         | ARES 4 STATE               |                     |                          |                     |               | #203H                                 |                          |  |
| <sup>7</sup> OGRID No.     |                        | -                       | <sup>8</sup> Operator Name |                     |                          |                     |               | <sup>9</sup> Elevation                |                          |  |
| 7377                       |                        |                         | EOG RESOURCES, INC.        |                     |                          |                     | 3             | 3584'                                 |                          |  |
|                            |                        |                         |                            |                     | <sup>10</sup> Surface Lo | cation              |               |                                       |                          |  |
| UL or lot no.              | Section                | Township                | Range                      | Lot Idn             | Feet from the            | North/South line    | Feet from the | East/West line                        | Count                    |  |
| Р                          | 4                      | 24-S                    | 33–E                       | -                   | 330'                     | SOUTH               | 330'          | EAST                                  | LEA                      |  |
|                            |                        |                         | <sup>11</sup> B            | ottom Hole          | Location If Di           | ifferent From Surf: | ace           |                                       |                          |  |
| UL or lot no.              | Section                | Township                | Range                      | Lot Idn             | Feet from the            | North/South line    | Feet from the | East/West line                        | Count                    |  |
| A                          | 4                      | 24–S                    | 33–E                       | -                   | 120'                     | NORTH               | 353'          | EAST                                  | LEA                      |  |
| Dedicated Acres            | <sup>13</sup> Joint or | Infill <sup>14</sup> Co | solidation Code            | <sup>15</sup> Order | No.                      |                     |               | · · · · · · · · · · · · · · · · · · · |                          |  |
| 160.09                     |                        |                         |                            |                     |                          |                     |               |                                       |                          |  |