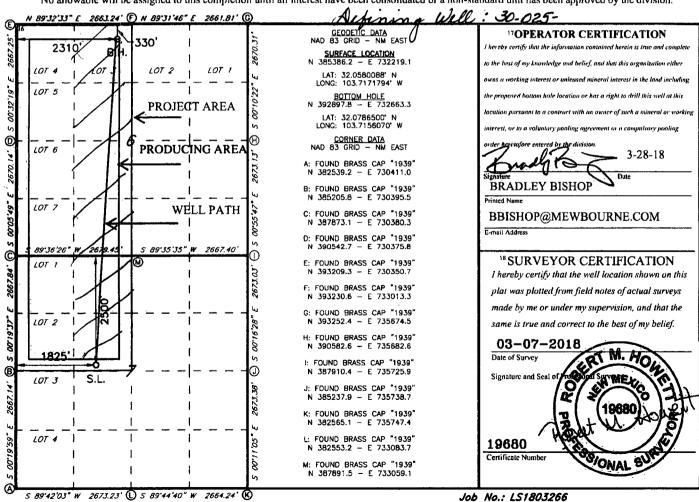

Form C-102 Revised August 1, 2011 Submit one copy to appropriate District Office

☐ AMENDED REPORT

WELL LOCATION AND ACREAGE DEDICATION PLAT

| 70-029-45600                    |         |                             |       | <sup>2</sup> Pool Code<br>98065 | 1                     | WC-025-G-08 5263205N; UPPER WOLFCAMP |               |                |                                       |
|---------------------------------|---------|-----------------------------|-------|---------------------------------|-----------------------|--------------------------------------|---------------|----------------|---------------------------------------|
| 3249                            |         | PADUCA 7/6 W1FC FEDERAL COM |       |                                 |                       |                                      |               |                | 6 Well Number<br>3H                   |
| <sup>7</sup> OGRID NO.<br>14744 |         | MEWBOURNE OIL COMPANY       |       |                                 |                       |                                      |               |                | <sup>9</sup> Elevation<br><b>3248</b> |
|                                 |         |                             |       |                                 | <sup>10</sup> Surface | Location                             |               |                |                                       |
| UL or lot no.                   | Section | Township                    | Range | Lot Idn                         | Feet from the         | North/South line                     | Feet From the | East/West line | County                                |
| F                               | 7       | 26S                         | 32E   |                                 | 2500                  | NORTH                                | 1825          | WEST           | LEA                                   |
|                                 |         |                             | '' I  | 3ottom H                        | lole Location         | If Different Fro                     | om Surface    |                |                                       |
| UL or lot no.                   | Section | Township                    | Range | Lot Idn                         | Feet from the         | North/South line                     | Feet from the | East/West line | County                                |
| <b>8</b> ∨                      | 6       | 26S                         | 32E   |                                 | 330                   | NORTH                                | 2310          | WEST           | LEA                                   |