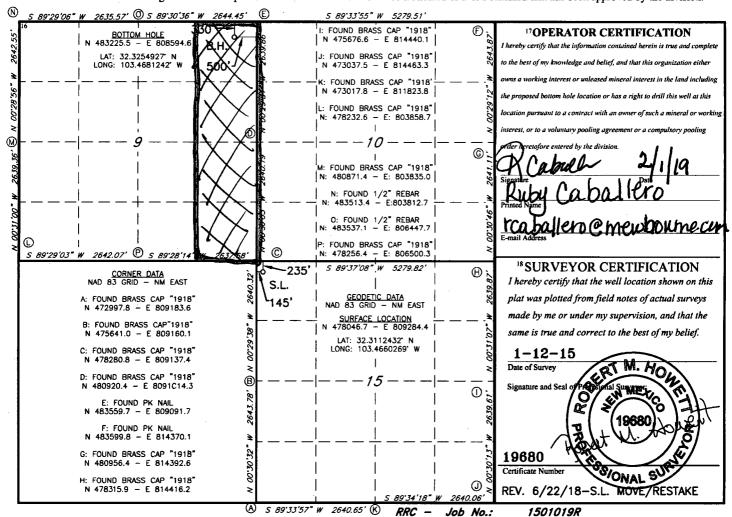

Form C-102

District Office

Revised August 1, 2011

RECEIVED

WELL LOCATION AND ACREAGE DEDICATION PLAT Well 5 Property Name ANTELOPE 9 B2PA STATE 2H 8 Operator Name Elevation MEWBOURNE OIL COMPANY 3403 10 Surface Location Lot Idn Feet from the North/South line UL or lot no. Township Range Feet From the East/West line County **23S** D 15 34E 235 NORTH 145 WEST LEA Bottom Hole Location If Different From Surface UL or lot no. Section Township Range Lot Idn Feet from the North/South line Feet from the East/West line County 50 **23S** 70 NORTH 34E EAST LEA 12 Dedicated Acres 13 Joint or Infill 14 Consolidation Code 15 Order No.