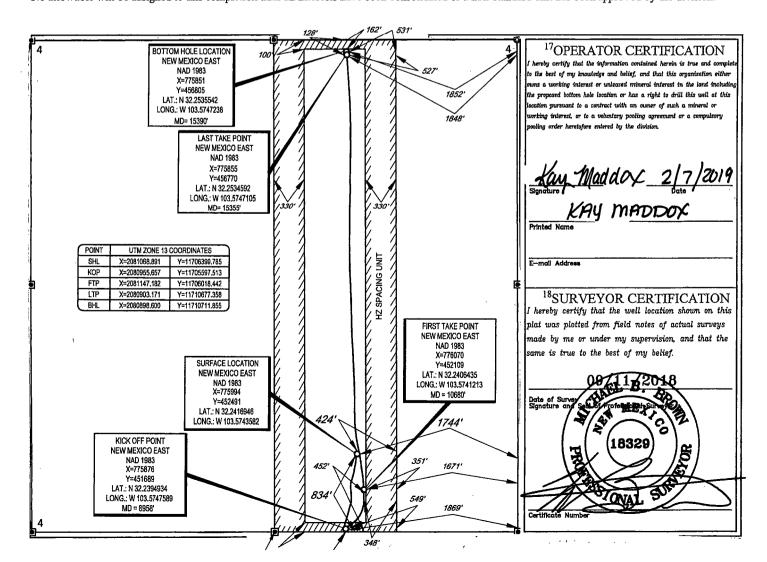

WELL LOCATION AND ACREAGE DEDICATION PLAT

| 'API Number                    |               |                            | į     | Pool Code |               | Pool Name        |               |                |                        |  |
|--------------------------------|---------------|----------------------------|-------|-----------|---------------|------------------|---------------|----------------|------------------------|--|
| 30-025                         | 5- <b>452</b> | 224                        | 5990  | 0         | Tr            | iple X; Bone     | Spring        |                |                        |  |
| <sup>4</sup> Property Code     |               | <sup>5</sup> Property Name |       |           |               |                  |               | 6-             | Well Number            |  |
| 317668                         |               | ARES 4 STATE               |       |           |               |                  |               |                | #302H                  |  |
| <sup>7</sup> OGRID No.         |               | <sup>8</sup> Operator Name |       |           |               |                  |               |                | <sup>9</sup> Elevation |  |
| 7377                           |               | EOG RESOURCES, INC.        |       |           |               |                  |               |                | 3581'                  |  |
| <sup>10</sup> Surface Location |               |                            |       |           |               |                  |               |                |                        |  |
| UL or lot no.                  | Section       | Township                   | Range | Lot Idn   | Feet from the | North/South line | Feet from the | East/West line | County                 |  |
| 1 ^                            | 1 4           | 24_0                       | 22    |           | 004'          | COLLEGE          | 17744'        | TE A CUTE      | TTA                    |  |

LEA 24-S 33-E 834 SOUTH 1744 LAST <sup>11</sup>Bottom Hole Location If Different From Surface Feet from the County UL or lot no. Range Lot Ide North/South line Feet from the East/West line Section Township 1852' 24-S 33-E NORTH EAST LEA Dedicated Acres Joint or Infill Consolidation Code Order No. 159.97