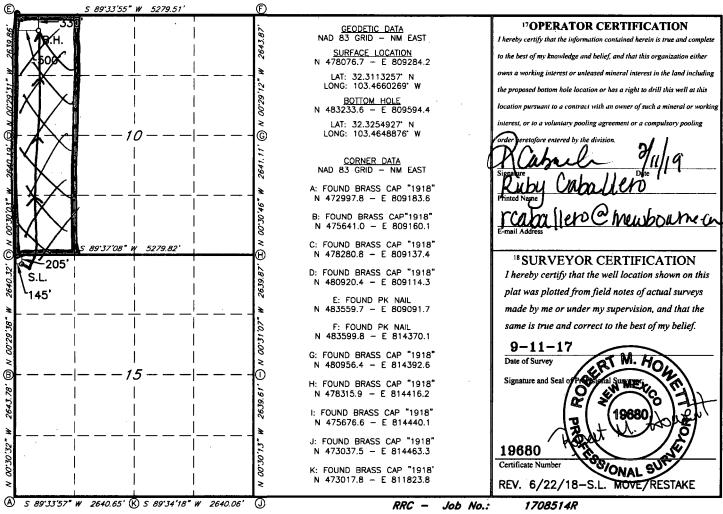

| District 1<br>1625 N. French Dr., Hobbs, NM 88240<br>Phone: (575) 393-6161 Fax: (575) 393-0720<br>District 11<br>811 S. First St., Artesia, NM 88210<br>Phone: (575) 748-1283 Fax: (575) 748-9720<br>District 111<br>1000 Rio Brazos Road, Aztec, NM 87410<br>Phone: (505) 334-6178 Fax: (505) 334-6170<br>District IV<br>1220 S. St. Francis Dr., Santa Fe, NM 87505<br>Phone: (505) 476-3460 Fax: (505) 476-3462 |                                           |            |                                                        | State of New Mexico<br>Energy, Minerals & Natural Resources Department<br>OIL CONSERVATION DIVISION<br>1220 South St. Francis Dr.<br>Santa Fe, NM 87505<br>FEB 1 A US<br>Submit one copy to appropria<br>District Offic<br>AMENDED REPOR |        |                 |                  |               |            |                                 |         | 02<br>)11<br>ate<br>ice<br>RT |
|--------------------------------------------------------------------------------------------------------------------------------------------------------------------------------------------------------------------------------------------------------------------------------------------------------------------------------------------------------------------------------------------------------------------|-------------------------------------------|------------|--------------------------------------------------------|------------------------------------------------------------------------------------------------------------------------------------------------------------------------------------------------------------------------------------------|--------|-----------------|------------------|---------------|------------|---------------------------------|---------|-------------------------------|
| _                                                                                                                                                                                                                                                                                                                                                                                                                  | WELL LOCATION AND ACREAGE DEDICATION PLAT |            |                                                        |                                                                                                                                                                                                                                          |        |                 |                  |               |            | tso                             | Duilled | ノ                             |
|                                                                                                                                                                                                                                                                                                                                                                                                                    | 30-02                                     | f585       | 5 2207 antelope Ridge Hones                            |                                                                                                                                                                                                                                          |        |                 |                  |               | Spring, NW |                                 |         |                               |
|                                                                                                                                                                                                                                                                                                                                                                                                                    | 3<br>Coperty Co                           | • -        | <sup>3</sup> Property Name<br>IBEX 10 B3MD FEDERAL COM |                                                                                                                                                                                                                                          |        |                 |                  |               |            | Well Number<br>1H               |         |                               |
|                                                                                                                                                                                                                                                                                                                                                                                                                    | <sup>70GRID</sup>                         |            | <sup>8</sup> Operator Name<br>MEWBOURNE OIL COMPANY    |                                                                                                                                                                                                                                          |        |                 |                  |               |            | <sup>9</sup> Elevation<br>3403' |         |                               |
| <sup>10</sup> Surface Location                                                                                                                                                                                                                                                                                                                                                                                     |                                           |            |                                                        |                                                                                                                                                                                                                                          |        |                 |                  |               |            |                                 |         |                               |
| Γ                                                                                                                                                                                                                                                                                                                                                                                                                  | UL or lot no.                             | Section    | Townsh                                                 | ip Range                                                                                                                                                                                                                                 | Lot Id | n Feet from the | North/South line | Feet From the | East/W     | est line                        | County  |                               |
|                                                                                                                                                                                                                                                                                                                                                                                                                    | D                                         | 15         | 23S                                                    | 34E                                                                                                                                                                                                                                      |        | 205             | NORTH            | 145           | WE         | ST                              | LEA     | <b>,</b>                      |
| "Bottom Hole Location If Different From Surface                                                                                                                                                                                                                                                                                                                                                                    |                                           |            |                                                        |                                                                                                                                                                                                                                          |        |                 |                  |               |            |                                 |         |                               |
| Γ                                                                                                                                                                                                                                                                                                                                                                                                                  | UL or lot no.                             | Section    | Townsh                                                 | ip Range                                                                                                                                                                                                                                 | Lot Id | n Feet from the | North/South line | Feet from the | East/W     | est line                        | County  |                               |
|                                                                                                                                                                                                                                                                                                                                                                                                                    | D                                         | 10         | 235                                                    | 34E                                                                                                                                                                                                                                      |        | 03              | NORTH            | 539'          | $\omega$   | est                             | LEA     |                               |
|                                                                                                                                                                                                                                                                                                                                                                                                                    | 12 Dedicated Acre                         | s 13 Joint | or Infill                                              | 14 Consolidation                                                                                                                                                                                                                         | ) Code | 15 Order No.    |                  |               |            |                                 |         |                               |

No allowable will be assigned to this completion until all interest have been consolidated or a non-standard unit has been approved by the division.

æ