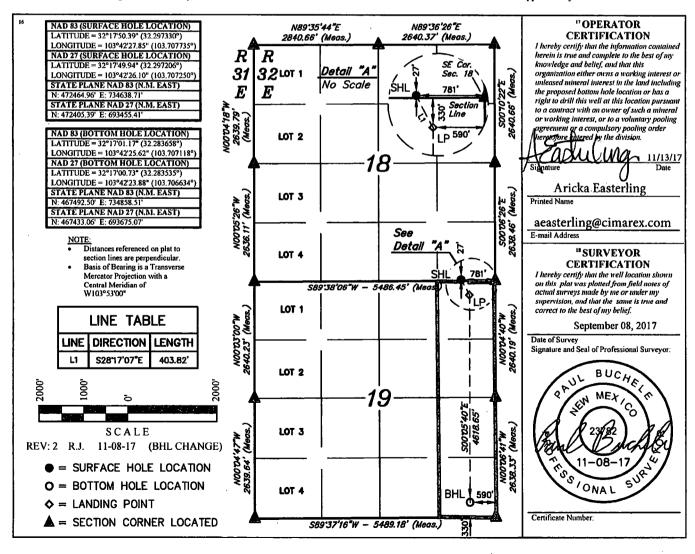

MENDED REPORT

## WELL LOCATION AND ACREAGE DEDICATION PLAT

| 30-025 - 45608       | <sup>2</sup> Pool Code<br>53805 | Sand Dunes; Bone Spring South   |                                               |  |  |
|----------------------|---------------------------------|---------------------------------|-----------------------------------------------|--|--|
| Property Code 313485 | JAMI                            | <sup>6</sup> Well Number<br>48H |                                               |  |  |
| 'ogrid №.<br>215099  |                                 | Operator Name<br>REX ENERGY CO. | <sup>9</sup> Elevation<br>3651.2 <sup>t</sup> |  |  |

## Surface Location

|  |  | UL or lot no.<br>P | Section<br>18 | Township<br>23S | Range<br>32E | Lot Idn | Feet from the 27 | North/South line<br>SOUTH | Feet from the 781 | Enst/West line<br>EAST | County<br>LEA |
|--|--|--------------------|---------------|-----------------|--------------|---------|------------------|---------------------------|-------------------|------------------------|---------------|
|--|--|--------------------|---------------|-----------------|--------------|---------|------------------|---------------------------|-------------------|------------------------|---------------|

## "Bottom Hole Location If Different From Surface

|   | UL or lot no.<br>P     | Secti<br>19 |       | Township<br>23S | Range<br>32E | Lot Idn        | Feet from the 330 | North/South line<br>SOUTH | Feet from the<br>590 | East/West line<br>EAST | County<br>LEA |
|---|------------------------|-------------|-------|-----------------|--------------|----------------|-------------------|---------------------------|----------------------|------------------------|---------------|
| 1 | 12 Dedicated Acres 160 |             | 13 Jo | int or Infill   | 14 Conso     | olidation Code | 15 Order No.      |                           |                      |                        |               |

No allowable will be assigned to this completion until all interests have been consolidated or a non-standard unit has been approved by the division.