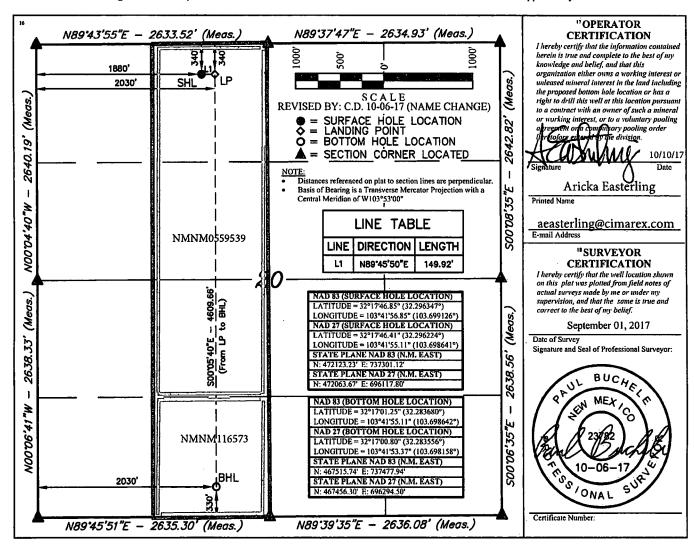

■ AMENDED REPORT

WELL LOCATION AND ACREAGE DEDICATION PLAT

| 30-025 _                                        | 45612  | <sup>2</sup> Pool Code<br>53805 | Sand Dunes; Bone Spring South   |                                  |  |
|-------------------------------------------------|--------|---------------------------------|---------------------------------|----------------------------------|--|
| <sup>4</sup> Property Code<br><del>313485</del> | 313194 |                                 | operty Name<br>S 20 FEDERAL COM | 6 Well Number<br>51H             |  |
| OGRID No.<br>215099                             |        |                                 | perator Name<br>EX ENERGY CO.   | <sup>9</sup> Elevation<br>3676.7 |  |

## <sup>™</sup>Surface Location

|                                       | C C                                             | 20             | 23S                   | 32E          | Lottun       | 340                  | NORTH                     | 1880               | WEST                   | LEA           |  |
|---------------------------------------|-------------------------------------------------|----------------|-----------------------|--------------|--------------|----------------------|---------------------------|--------------------|------------------------|---------------|--|
|                                       | "Bottom Hole Location If Different From Surface |                |                       |              |              |                      |                           |                    |                        |               |  |
|                                       | UL or lot no.<br>N                              | Section<br>20  | Township<br>23S       | Range<br>32E | Lot Idn      | Feet from the<br>330 | North/South line<br>SOUTH | Feet from the 2030 | Enst/West line<br>WEST | County<br>LEA |  |
| 12 Dedicated Acres 13 Joint or Infill |                                                 | oint or Infill | 14 Consolidation Code |              | 15 Order No. |                      |                           |                    |                        |               |  |