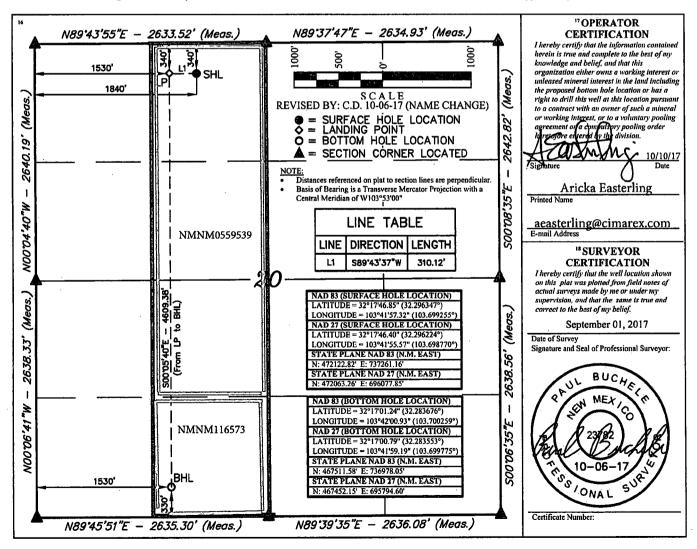

## WELL LOCATION AND ACREAGE DEDICATION PLAT

| <sup>1</sup> API Number 45614   |       | <sup>2</sup> Pool Code<br>53805 | Sand Dunes; Bone Spr          | ing South                        |
|---------------------------------|-------|---------------------------------|-------------------------------|----------------------------------|
| Property Code                   | 13194 | JAME                            | 6 Well Number<br>53H          |                                  |
| <sup>7</sup> OGRID №.<br>215099 |       |                                 | perator Name<br>EX ENERGY CO. | <sup>9</sup> Elevation<br>3676.1 |

<sup>10</sup>Surface Location

| UL or lot no.                                   | Section<br>20 | Township<br>23S | Range<br>32E  | Lot Idn      | Feet from the 340 | North/South line NORTH    | Feet from the<br>1840 | East/West line<br>WEST | County<br>LEA |  |  |
|-------------------------------------------------|---------------|-----------------|---------------|--------------|-------------------|---------------------------|-----------------------|------------------------|---------------|--|--|
| "Bottom Hole Location If Different From Surface |               |                 |               |              |                   |                           |                       |                        |               |  |  |
| UL or lot no.<br>N                              | Section<br>20 | Township<br>23S | Range<br>32E  | Lot Idn      | Feet from the 330 | North/South line<br>SOUTH | Feet from the<br>1530 | East/West line<br>WEST | County<br>LEA |  |  |
| 12 Dedicated Acres 13 Joint or Infill 160       |               | 14 Const        | lidation Code | 15 Order No. | NSL Pendin        | g                         |                       |                        |               |  |  |

No allowable will be assigned to this completion until all interests have been consolidated or a non-standard unit has been approved by the division.