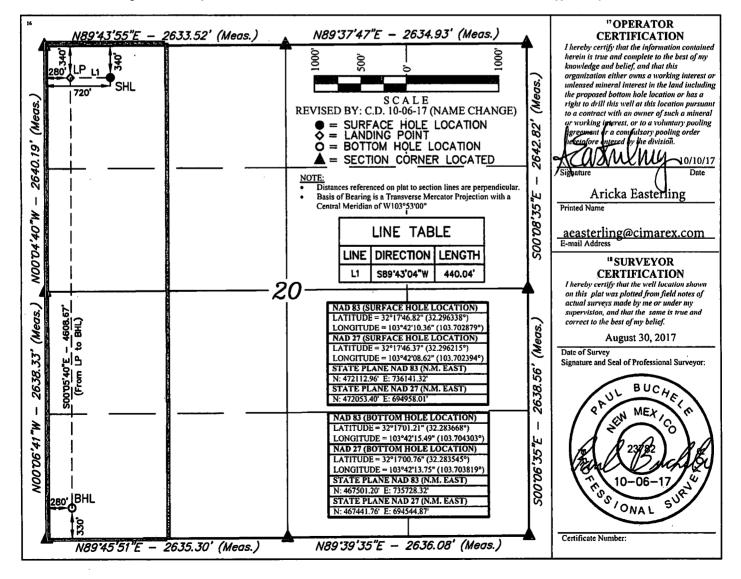

WELL LOCATION AND ACREAGE DEDICATION PLAT RECEIVED

| 30                               | -025 -        | 45606                             | ,            | 53805          |                   | Sand Dunes; Bone Spring South                  |                      |                        |                                  |  |
|----------------------------------|---------------|-----------------------------------|--------------|----------------|-------------------|------------------------------------------------|----------------------|------------------------|----------------------------------|--|
|                                  |               | 1372                              |              |                |                   | <sup>5</sup> Property Name<br>JAMES 20 FEDERAL |                      |                        | <sup>6</sup> Well Number<br>40H  |  |
| <sup>7</sup> OGRID No.<br>215099 |               | *Operator Name CIMAREX ENERGY CO. |              |                |                   |                                                |                      |                        | <sup>9</sup> Elevation<br>3678.3 |  |
|                                  |               |                                   |              |                | Surface           | Location                                       |                      |                        |                                  |  |
| UL or lot no.<br>D               | Section<br>20 | Township 23S                      | Range<br>32E | Lot Idn        | Feet from the 340 | North/South line<br>NORTH                      | Feet from the<br>720 | East/West line<br>WEST | County<br>LEA                    |  |
|                                  |               |                                   | 11           | Bottom Ho      | ole Location I    | f Different From                               | Surface              |                        |                                  |  |
| UL or lot no.<br>M               | Section 20    | Township<br>23S                   | Range<br>32E | Lot Idn        | Feet from the 330 | North/South line<br>SOUTH                      | Feet from the 280    | East/West line<br>WEST | County<br>LEA                    |  |
| 12 Dedicated Acres 13            |               | Joint or Infill 14 Con            |              | olidation Code | 15 Order No.      | NSL Pending                                    |                      |                        |                                  |  |