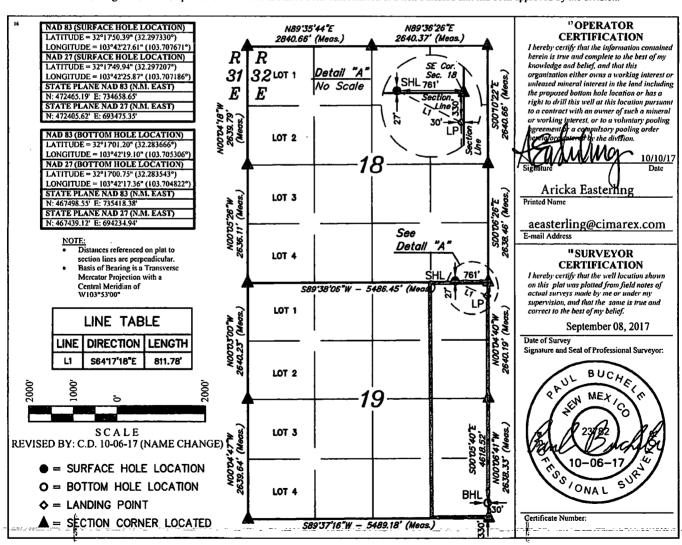

## WELL LOCATION AND ACREAGE DEDICATION PLAT

| 30-025 - 45607                  | <sup>2</sup> Pool Code<br>53805 | Sand Dunes; Bone Spri | ng South                       |
|---------------------------------|---------------------------------|-----------------------|--------------------------------|
| Property Code 313485            |                                 | ty Name<br>FEDERAL    | • Well Number<br>47H           |
| <sup>7</sup> OCRID №.<br>215099 |                                 | or Name<br>ENERGY CO, | <sup>9</sup> Elevation 3650.5' |

## Lot Idn Feet from the North/South line Feet from the 27 SOUTH 761

|                                                 |  | P 18 23S 32E 27 SOUTH 761 EAST LEA |  |  |  |  |  |  |  |  |  |  |  |  |  |  |  |
|-------------------------------------------------|--|------------------------------------|--|--|--|--|--|--|--|--|--|--|--|--|--|--|--|
| "Bottom Hole Location If Different From Surface |  |                                    |  |  |  |  |  |  |  |  |  |  |  |  |  |  |  |

Surface Location

|     | UI, or lot no.<br>P | Sectio<br>19 | n Town        | nship<br>3S | Range<br>32E | Lot Idn       | Feet from the 330 | North/South line<br>SOUTH | Feet from the<br>30 | East/West line<br>EAST | County<br>LEA |
|-----|---------------------|--------------|---------------|-------------|--------------|---------------|-------------------|---------------------------|---------------------|------------------------|---------------|
| - 1 | 12 Dedicated Acre   | 25           | 13 Joint or I | nfili       | 14 Conso     | lidation Code | 15 Order No.      |                           |                     |                        |               |
| Į   | 160                 |              |               |             |              |               |                   | NSL Pending               |                     |                        |               |