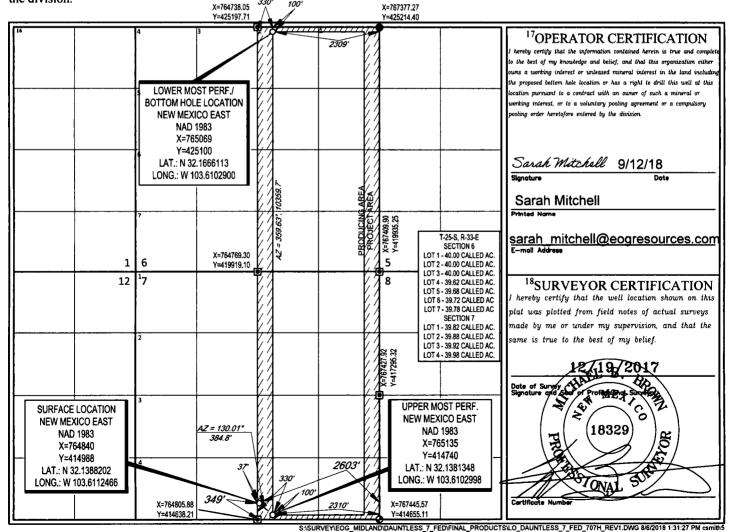

AMENDED REPORT

WELL LOCATION AND ACREAGE DEDICATION PL

Sante Fe. NM 87505

| <sup>1</sup> API Number | <sup>2</sup> Pool Code | <sup>3</sup> Pool N        | <sup>3</sup> Pool Name   |  |  |
|-------------------------|------------------------|----------------------------|--------------------------|--|--|
| 30-025- <i>45596</i>    | 98180                  | WC-025 G-09 S253309A       |                          |  |  |
| Property Code           | ····                   | <sup>5</sup> Property Name | <sup>6</sup> Well Number |  |  |
| 324978                  | D                      | #707H                      |                          |  |  |
| OGRID No.               |                        | <sup>9</sup> Elevation     |                          |  |  |
| 7377                    | EOC                    | RESOURCES, INC.            | 3492'                    |  |  |

<sup>10</sup>Surface Location

| UL or lot no. | Section | Township | Range | Lot Idn | Feet from the | North/South line | Feet from the | East/West line | County |
|---------------|---------|----------|-------|---------|---------------|------------------|---------------|----------------|--------|
| 0             | 7       | 25-S     | 33-E  | -       | 349'          | SOUTH            | 2603'         | EAST           | LEA    |

| UL or lot no.                           | Section                  | Township   | Range            | Lot Idn              | Feet from the | North/South line | Feet from the | East/West line | County |
|-----------------------------------------|--------------------------|------------|------------------|----------------------|---------------|------------------|---------------|----------------|--------|
| 2                                       | 6                        | 25-S       | 33-E             | -                    | 100'          | NORTH            | 2309'         | EAST           | LEA    |
| <sup>12</sup> Dedicated Acres<br>640.00 | <sup>13</sup> Joint or l | nfill 14Co | onsolidation Cod | le <sup>15</sup> Ord | er No.        |                  |               |                |        |

No allowable will be assigned to this completion until all interests have been consolidated or a non-standard unit has been approved by the division.