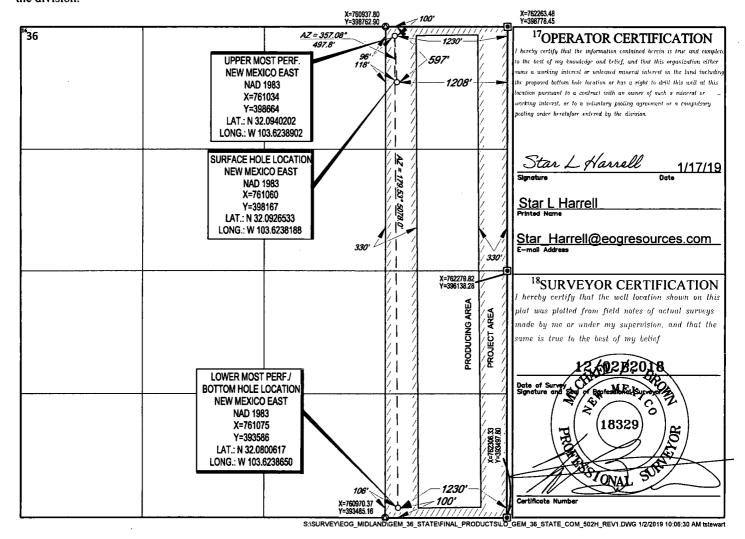

## WELL LOCATION AND ACREAGE DEDICATION PLAT

| <sup>1</sup> API Number    |                           | <sup>2</sup> Pool Code | <sup>3</sup> Pool Name            |                          |  |  |
|----------------------------|---------------------------|------------------------|-----------------------------------|--------------------------|--|--|
| 30-025 <i>-45524</i>       |                           | 97838                  | Jennings; Upper Bone Spring Shale |                          |  |  |
| <sup>4</sup> Property Code |                           | <sup>5</sup> Pr        | operty Name                       | <sup>6</sup> Well Number |  |  |
| 313191                     |                           | 502H                   |                                   |                          |  |  |
| <sup>7</sup> OGRID №.      |                           | 8OI                    | perator Name                      | <sup>9</sup> Elevation   |  |  |
| 7377                       | EOG RESOURCES, INC. 3426' |                        |                                   |                          |  |  |
|                            |                           | 105,,,,,               | face I coation                    |                          |  |  |

Surface Location

| UL or lot no. | Section | Township | Range | Lot Idn | Feet from the | North/South line | Feet from the | East/West line | County |
|---------------|---------|----------|-------|---------|---------------|------------------|---------------|----------------|--------|
| A             | 36      | 25-S     | 32-E  |         | 597'          | NORTH            | 1208'         | EAST           | LEA    |

| UL or lot no.                           | Section<br>36            | Township 25-S | Range<br>32-E    | Lot ldn              | Feet from the 100' | North/South line SOUTH | Feet from the 1230' | East/West line EAST | County LEA |
|-----------------------------------------|--------------------------|---------------|------------------|----------------------|--------------------|------------------------|---------------------|---------------------|------------|
| <sup>12</sup> Dedicated Acres<br>160.00 | <sup>13</sup> Joint or 1 | infill 14Cc   | onsolidation Cod | le <sup>15</sup> Ord | er No.             |                        |                     |                     |            |