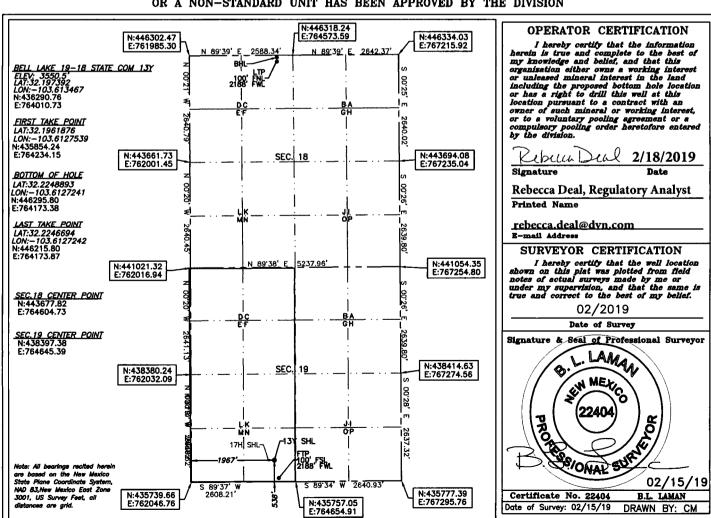

## Surface Location

| ſ | UL or lot No. | Section | Township | Range | Lot Idn | Feet from the | North/South line | Feet from the | East/West line | County |
|---|---------------|---------|----------|-------|---------|---------------|------------------|---------------|----------------|--------|
|   | N             | 19      | 24-S     | 33-E  |         | 538           | SOUTH            | 1967          | WEST           | LEA    |

## Bottom Hole Location If Different From Surface

| ſ | UL or lot No.                                          | Section | Township | Range   | Lot Idn | Feet from the | North/South line | Feet from the | East/West line | County |
|---|--------------------------------------------------------|---------|----------|---------|---------|---------------|------------------|---------------|----------------|--------|
|   | С                                                      | 18      | 24-S     | 33-E    |         | 20            | NORTH            | 2188          | WEST           | LEA    |
| İ | Dedicated Acres   Joint or Infill   Consolidation Code |         | Code Or  | der No. |         |               | <del>L</del>     | J             |                |        |
| Į | 315.44                                                 |         |          |         |         |               |                  |               |                |        |

## NO ALLOWABLE WILL BE ASSIGNED TO THIS COMPLETION UNTIL ALL INTERESTS HAVE BEEN CONSOLIDATED OR A NON-STANDARD UNIT HAS BEEN APPROVED BY THE DIVISION