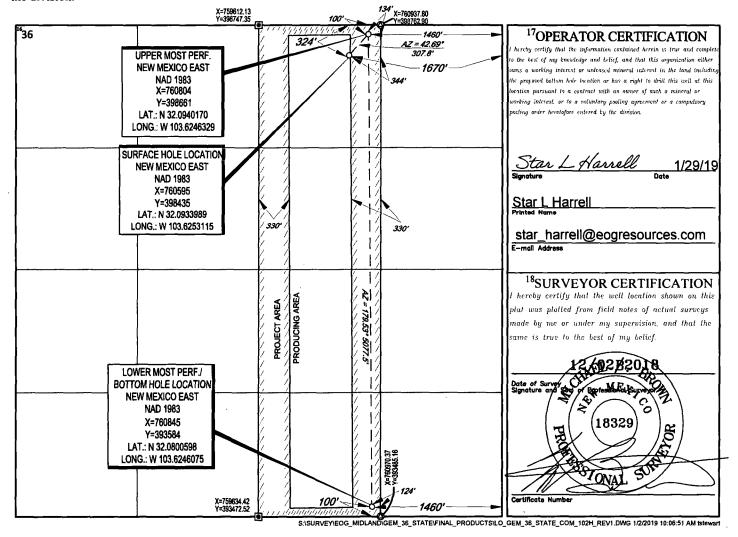

## WELL LOCATION AND ACREAGE DEDICATION PLAT

| <sup>1</sup> API Number              |       | <sup>2</sup> Pool Code | <sup>3</sup> Pool Name            |                                  |  |  |
|--------------------------------------|-------|------------------------|-----------------------------------|----------------------------------|--|--|
| 30-025 9                             | 45526 | 97838                  | Jennings; Upper Bone Spring Shale |                                  |  |  |
| <sup>4</sup> Property Code<br>313191 |       |                        | operty Name STATE COM             | <sup>6</sup> Well Number<br>102H |  |  |
| <sup>7</sup> OGRID №.<br>7377        |       |                        | erator Name OURCES, INC.          | <sup>9</sup> Elevation<br>3426'  |  |  |

<sup>10</sup>Surface Location

| UL or lot no. | Section | Township | Range | Lot Idn | Feet from the | North/South line | Feet from the | East/West line | County |
|---------------|---------|----------|-------|---------|---------------|------------------|---------------|----------------|--------|
| В             | 36      | 25-S     | 32-E  | -       | 324'          | NORTH            | 1670'         | EAST           | LEA    |

| UL or lot no.                           | Section 36               | Township<br>25-S        | Range<br>32-E   | Lot Idn    | Feet from the 100' | North/South line<br>SOUTH | Feet from the 1460' | East/West line | County LEA |
|-----------------------------------------|--------------------------|-------------------------|-----------------|------------|--------------------|---------------------------|---------------------|----------------|------------|
| <sup>12</sup> Dedicated Acres<br>160.00 | <sup>13</sup> Joint or l | infill <sup>14</sup> Ce | onsolidation Co | de l¹5Orde | r No.              |                           | <u>-</u>            |                |            |