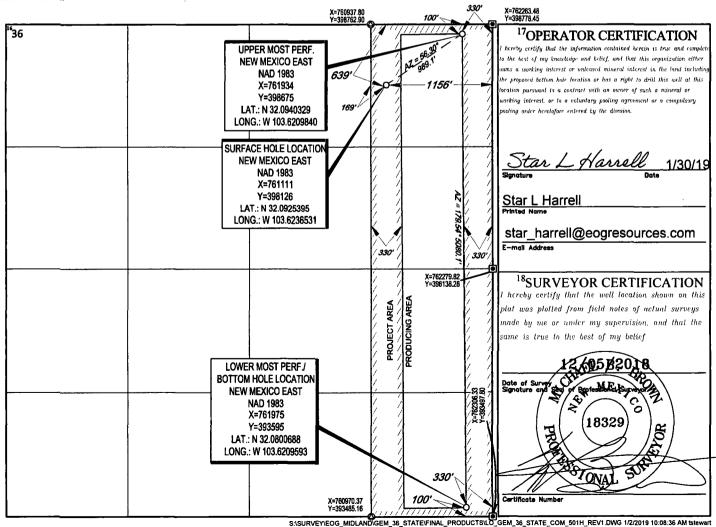

HOBBS OCD FORM C-102

Revised August 1, 2011 Submit one copy to appropriate

District Office

AMENDED REPORT

WELL LOCATION AND ACREAGE DEDICATION PLAT

| 'API Number<br>30-025- <i>4442</i> | 9 97838                   | Jennings; Upper Bone Spring |                   |                          |  |
|------------------------------------|---------------------------|-----------------------------|-------------------|--------------------------|--|
| <sup>4</sup> Property Code         | 5Propert                  |                             | <del></del>       | <sup>6</sup> Well Number |  |
| 313191<br>70GRID No.               | GEM 36 S                  |                             | 501H<br>Elevation |                          |  |
| 7377                               | EOG RESOU                 |                             |                   | 3426'                    |  |
|                                    | <sup>10</sup> Surface     | Location                    |                   |                          |  |
| r lot no Section Township          | Range Lot Idn Feet from t | North/South line            | Feet from the     | East/West line           |  |

A 36 25-S 32-E - 639' NORTH 1156' EAST LEA

UL or lot no. Section Township Range Lot Idn Feet from the North/South line Feet from the East/West line County

| P                           | 36                     | 25-S        | 32-E            |                      | 100'   | SOUTH | 330' | EAST | LEA |
|-----------------------------|------------------------|-------------|-----------------|----------------------|--------|-------|------|------|-----|
| 12Dedicated Acres<br>160.00 | <sup>13</sup> Joint or | Infill 14Co | onsolidation Co | de <sup>15</sup> Ord | er No. |       |      |      |     |

No allowable will be assigned to this completion until all interests have been consolidated or a non-standard unit has been approved by the division.